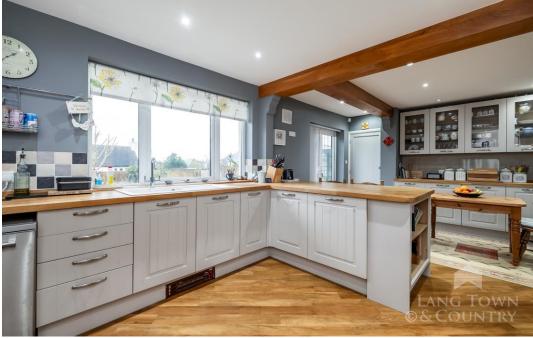

The property boasts three/four well-proportioned bedrooms, including a master bedroom with an en-suite bathroom, alongside a modern family shower room. The dual aspect living room offers a warm and inviting atmosphere, with a feature fireplace with inset log burner and door leading through to the conservatory that overlooks and provides access to the south facing rear garden. There is a separate dining room and a large, fully fitted kitchen/diner is ideal for family meals or hosting guests. The added bonus of a generous size utility with direct access to the garage.