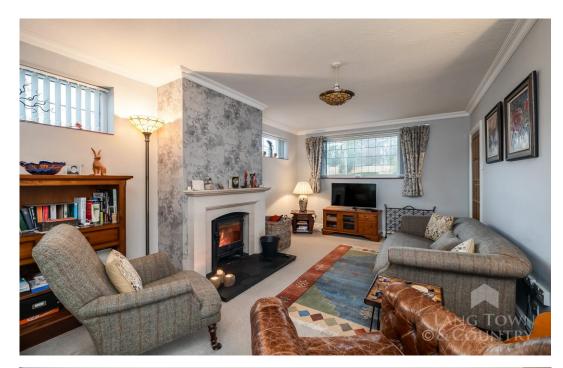

The property boasts three/four well-proportioned bedrooms, including a master bedroom with an en-suite bathroom, alongside a modern family shower room. The dual aspect living room offers a warm and inviting atmosphere, with a feature fireplace with inset log burner and door leading through to the conservatory that overlooks and provides access to the south facing rear garden. There is a separate dining room and a large, fully fitted kitchen/diner is ideal for family meals or hosting guests. The added bonus of a generous size utility with direct access to the garage.