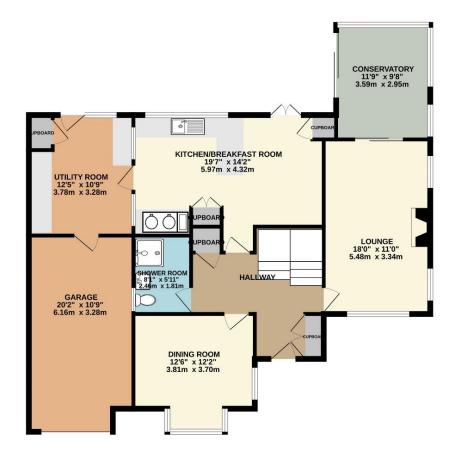

## Guide Price £585,000

Nestled in the sought-after cul-de-sac in Elburton is this spacious detached family home offering a wonderful blend of charm and modern convenience. Beautifully presented throughout with a generous layout, perfect for both families living and entertaining.

The property boasts three/four well-proportioned bedrooms, including a master bedroom with an en-suite bathroom, alongside a modern family shower room. The dual aspect living room offers a warm and inviting atmosphere, with a feature fireplace with inset log burner and door leading through to the conservatory that overlooks and provides access to the south facing rear garden. There is a separate dining room and a large, fully fitted kitchen/diner is ideal for family meals or hosting guests. The added bonus of a generous size utility with direct access to the garage.

Outside, the property benefits from a beautifully maintained garden, offering a tranquil setting for outdoor entertaining and a safe environment for children to play. To the front of the property there are two driveway provides off-road parking. The location is perfect for those seeking a peaceful yet convenient lifestyle, with local amenities, schools, and excellent transport links nearby.

To view this property call Lang Town & Country Estate Agents on 01752 456000.

TOTAL FLOOR AREA : 1859 sq.ft. (172.7 sq.m.) approx.

Measurements are approximate. Not to scale. Illustrative purposes only
Made with Metropix ©2025