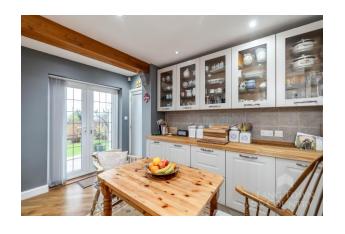

The property boasts three/four well-proportioned bedrooms, including a master bedroom with an en-suite bathroom, alongside a modern family shower room. The dual aspect living room offers a warm and inviting atmosphere, with a feature fireplace with inset log burner and door leading through to the conservatory that overlooks and provides access to the south facing rear garden. There is a separate dining room and a large, fully fitted kitchen/diner is ideal for family meals or hosting guests. The added bonus of a generous size utility with direct access to the garage.