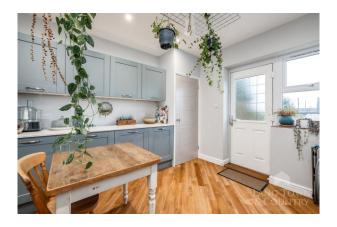

The property boasts three/four well-proportioned bedrooms, including a master bedroom with an en-suite bathroom, alongside a modern family shower room. The dual aspect living room offers a warm and inviting atmosphere, with a feature fireplace with inset log burner and door leading through to the conservatory that overlooks and provides access to the south facing rear garden. There is a separate dining room and a large, fully fitted kitchen/diner is ideal for family meals or hosting guests. The added bonus of a generous size utility with direct access to the garage.