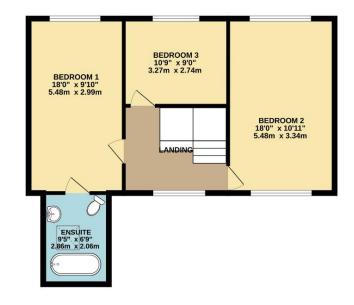

The property boasts three/four well-proportioned bedrooms, including a master bedroom with an en-suite bathroom, alongside a modern family shower room. The dual aspect living room offers a warm and inviting atmosphere, with a feature fireplace with inset log burner and door leading through to the conservatory that overlooks and provides access to the south facing rear garden. There is a separate dining room and a large, fully fitted kitchen/diner is ideal for family meals or hosting guests. The added bonus of a generous size utility with direct access to the garage.

To view this property call Lang Town & Country Estate Agents on 01752 456000.

TOTAL FLOOR AREA : 1859 sq.ft. (172.7 sq.m.) approx.

Measurements are approximate. Not to scale. Illustrative purposes only
Made with Metropix ©2025