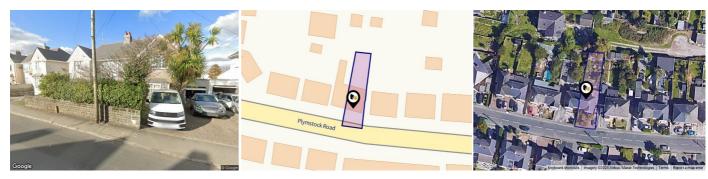

## PLYMSTOCK ROAD, PLYMOUTH, PL9

#### Property

| Туре:            | Semi-Detached                              | Tenure: | Freehold |  |
|------------------|--------------------------------------------|---------|----------|--|
| Bedrooms:        | 3                                          |         |          |  |
| Floor Area:      | 1,506 ft <sup>2</sup> / 140 m <sup>2</sup> |         |          |  |
| Plot Area:       | 0.09 acres                                 |         |          |  |
| Council Tax :    | Band C                                     |         |          |  |
| Annual Estimate: | £1,969                                     |         |          |  |
| Title Number:    | DN246979                                   |         |          |  |

#### Local Area

| Local Authority:                      | Plymouth |  |
|---------------------------------------|----------|--|
| <b>Conservation Area:</b>             | No       |  |
| Flood Risk:                           |          |  |
| <ul> <li>Rivers &amp; Seas</li> </ul> | No Risk  |  |
| Surface Water                         | Very Low |  |