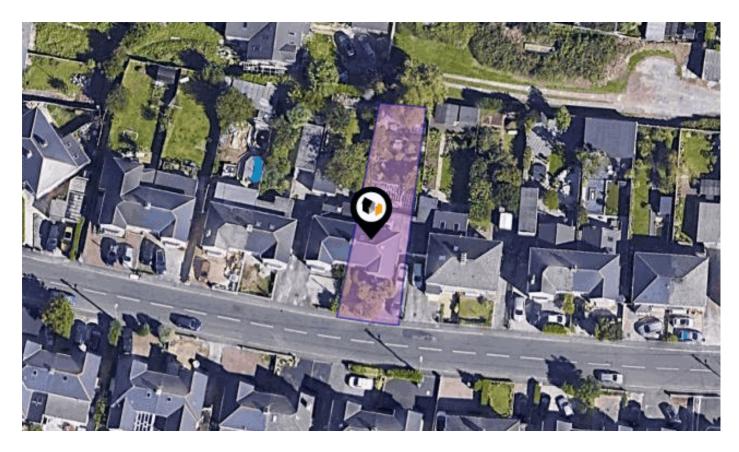

## PLYMSTOCK ROAD, PLYMOUTH, PL9

#### Property

| Туре:            | Semi-Detached                              | Tenure: | Freehold |  |
|------------------|--------------------------------------------|---------|----------|--|
| Bedrooms:        | 3                                          |         |          |  |
| Floor Area:      | 1,506 ft <sup>2</sup> / 140 m <sup>2</sup> |         |          |  |
| Plot Area:       | 0.09 acres                                 |         |          |  |
| Council Tax :    | Band C                                     |         |          |  |
| Annual Estimate: | £1,969                                     |         |          |  |
| Title Number:    | DN246979                                   |         |          |  |

#### Local Area

| Local Authority:                      | Plymouth |  |
|---------------------------------------|----------|--|
| <b>Conservation Area:</b>             | No       |  |
| Flood Risk:                           |          |  |
| <ul> <li>Rivers &amp; Seas</li> </ul> | No Risk  |  |
| Surface Water                         | Very Low |  |