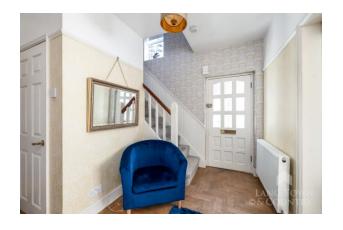

Upon entering, you are welcomed into an entrance porch leading to a spacious hallway. The lounge has a feature fireplace and provides a bright and comfortable space to relax. The large kitchen/diner is the heart of the home, featuring a variety of modern wall and base units, integrated appliances including a double oven, microwave, dishwasher, and fridge/freezer, additional storage is located in the pantry, as well as there being ample space for dining and entertaining in the dining area. The ground floor also benefits from a bay-fronted snug/bedroom 4, offering flexible living options. A convenient downstairs W.C completes the space.