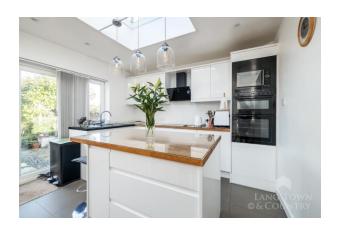

Upon entering, you are welcomed into an entrance porch leading to a spacious hallway. The lounge has a feature fireplace and provides a bright and comfortable space to relax. The large kitchen/diner is the heart of the home, featuring a variety of modern wall and base units, integrated appliances including a double oven, microwave, dishwasher, and fridge/freezer, additional storage is located in the pantry, as well as there being ample space for dining and entertaining in the dining area. The ground floor also benefits from a bay-fronted snug/bedroom 4, offering flexible living options. A convenient downstairs W.C completes the space.