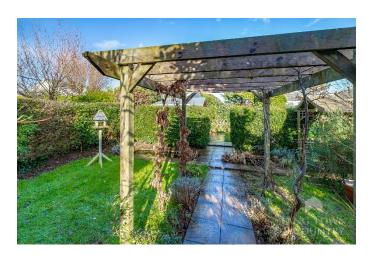

To the front of the property, you will find a block-paved driveway offering off-road parking and access to a single garage with an up-and-over door, light, and power. The rear garden is a particular feature of the property, beautifully landscaped with a lovely garden room, patio seating areas, a well-maintained lawn, and an abundance of mature shrubs, bushes, and trees – providing a tranguil outdoor retreat.