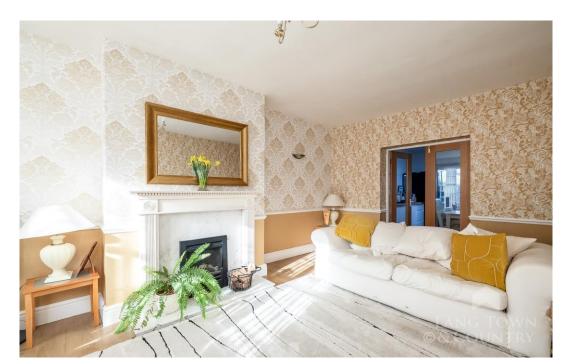

Upon entering, you are welcomed into an entrance porch leading to a spacious hallway. The lounge has a feature fireplace and provides a bright and comfortable space to relax. The large kitchen/diner is the heart of the home, featuring a variety of modern wall and base units, integrated appliances including a double oven, microwave, dishwasher, and fridge/freezer, additional storage is located in the pantry, as well as there being ample space for dining and entertaining in the dining area. The ground floor also benefits from a bay-fronted snug/bedroom 4, offering flexible living options. A convenient downstairs W.C completes the space.