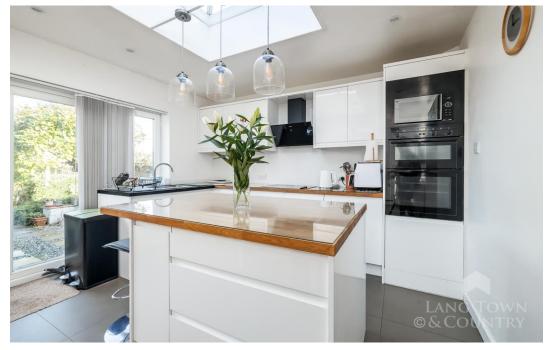

Upon entering, you are welcomed into an entrance porch leading to a spacious hallway. The lounge has a feature fireplace and provides a bright and comfortable space to relax. The large kitchen/diner is the heart of the home, featuring a variety of modern wall and base units, integrated appliances including a double oven, microwave, dishwasher, and fridge/freezer, additional storage is located in the pantry, as well as there being ample space for dining and entertaining in the dining area. The ground floor also benefits from a bay-fronted snug/bedroom 4, offering flexible living options. A convenient downstairs W.C completes the space.