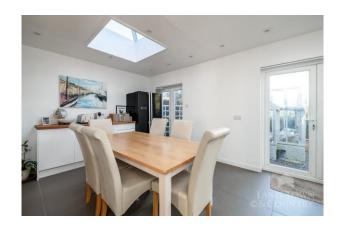

Upon entering, you are welcomed into an entrance porch leading to a spacious hallway. The lounge has a feature fireplace and provides a bright and comfortable space to relax. The large kitchen/diner is the heart of the home, featuring a variety of modern wall and base units, integrated appliances including a double oven, microwave, dishwasher, and fridge/freezer, additional storage is located in the pantry, as well as there being ample space for dining and entertaining in the dining area. The ground floor also benefits from a bay-fronted snug/bedroom 4, offering flexible living options. A convenient downstairs W.C completes the space.