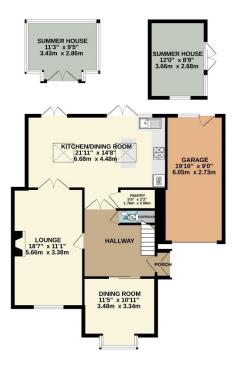

Upon entering, you are welcomed into an entrance porch leading to a spacious hallway. The lounge has a feature fireplace and provides a bright and comfortable space to relax. The large kitchen/diner is the heart of the home, featuring a variety of modern wall and base units, integrated appliances including a double oven, microwave, dishwasher, and fridge/freezer, additional storage is located in the pantry, as well as there being ample space for dining and entertaining in the dining area. The ground floor also benefits from a bay-fronted snug/bedroom 4, offering flexible living options. A convenient downstairs W.C completes the space.

To the front of the property, you will find a block-paved driveway offering off-road parking and access to a single garage with an up-and-over door, light, and power. The rear garden is a particular feature of the property, beautifully landscaped with a lovely garden room, patio seating areas, a well-maintained lawn, and an abundance of mature shrubs, bushes, and trees – providing a tranguil outdoor retreat.

TOTAL FLOOR AREA: 1798 sq.ft. (167.0 sq.m.) approx.

Measurements are approximate. Not to scale. Illustrative purposes only
Made with Metropix ©2025

services and so cannot verify that they are connected, in working order or fit for purpose. A buyer must check the availability of any property and make an appointment