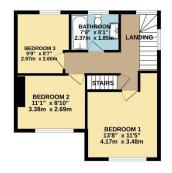

Upstairs, the property offers three well-proportioned bedrooms, including two doubles and a single. The family bathroom is stylishly appointed including a bath with shower over, W.C, and wash hand basin. Additionally, there is access to a well-equipped loft room, providing plenty of storage spaces.

TOTAL FLOOR AREA: 1798 sq.ft. (167.0 sq.m.) approx.

Measurements are approximate. Not to scale. Illustrative purposes only
Made with Metropix ©2025

services and so cannot verify that they are connected, in working order or fit for purpose. A buyer must check the availability of any property and make an appointment