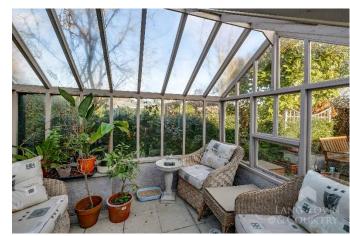

To the front of the property, you will find a block-paved driveway offering off-road parking and access to a single garage with an up-and-over door, light, and power. The rear garden is a particular feature of the property, beautifully landscaped with a lovely garden room, patio seating areas, a well-maintained lawn, and an abundance of mature shrubs, bushes, and trees – providing a tranguil outdoor retreat.