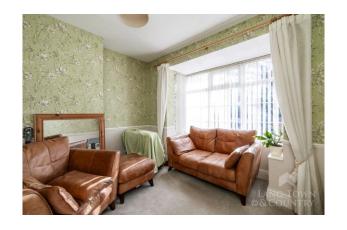

Upon entering, you are welcomed into an entrance porch leading to a spacious hallway. The lounge has a feature fireplace and provides a bright and comfortable space to relax. The large kitchen/diner is the heart of the home, featuring a variety of modern wall and base units, integrated appliances including a double oven, microwave, dishwasher, and fridge/freezer, additional storage is located in the pantry, as well as there being ample space for dining and entertaining in the dining area. The ground floor also benefits from a bay-fronted snug/bedroom 4, offering flexible living options. A convenient downstairs W.C completes the space.