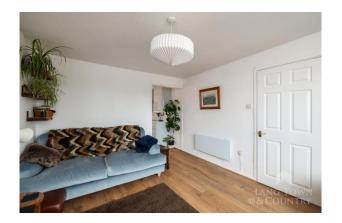

The property has been thoughtfully extended to maximize living space, and an additional bedroom featuring a spacious lounge with a feature picture window and log burner, a bright and airy, extended kitchen/dining area, and three generously sized bedrooms. The master bedroom boasts views over the garden, while the additional bedrooms offer flexibility for guest accommodation or home office use. There is a three-piece family bathroom and a separate three piece shower room.