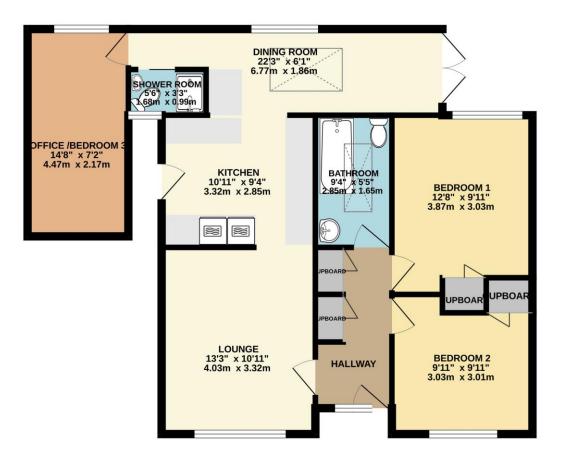

The property has been thoughtfully extended to maximize living space, and an additional bedroom featuring a spacious lounge with a feature picture window and log burner, a bright and airy, extended kitchen/dining area, and three generously sized bedrooms. The master bedroom boasts views over the garden, while the additional bedrooms offer flexibility for guest accommodation or home office use. There is a three-piece family bathroom and a separate three piece shower room.

TOTAL FLOOR AREA : 822 sq.ft. (76.4 sq.m.) approx. Measurements are approximate. Not to scale. Illustrative purposes only Made with Metropix @2025

Lang Town & Country endeavour to ensure the accuracy of property details produced and displayed, we have not tested any apparatus, equipment, fixtures, fittings or services and so cannot verify that they are connected, in working order or fit for purpose. A buyer must check the availability of any property and make an appointment to view before embarking on any journey to see a property.