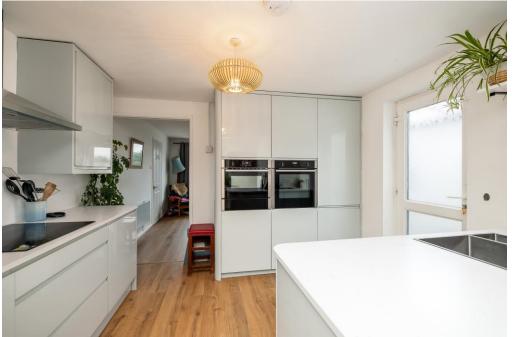

The property has been thoughtfully extended to maximize living space, and an additional bedroom featuring a spacious lounge with a feature picture window and log burner, a bright and airy, extended kitchen/dining area, and three generously sized bedrooms. The master bedroom boasts views over the garden, while the additional bedrooms offer flexibility for guest accommodation or home office use. There is a three-piece family bathroom and a separate three piece shower room.