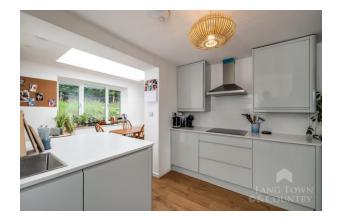

The property has been thoughtfully extended to maximize living space, and an additional bedroom featuring a spacious lounge with a feature picture window and log burner, a bright and airy, extended kitchen/dining area, and three generously sized bedrooms. The master bedroom boasts views over the garden, while the additional bedrooms offer flexibility for guest accommodation or home office use. There is a three-piece family bathroom and a separate three piece shower room.