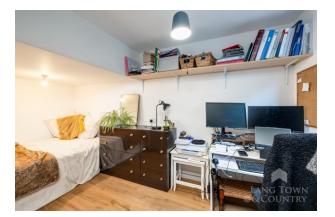

The property has been thoughtfully extended to maximize living space, and an additional bedroom featuring a spacious lounge with a feature picture window and log burner, a bright and airy, extended kitchen/dining area, and three generously sized bedrooms. The master bedroom boasts views over the garden, while the additional bedrooms offer flexibility for guest accommodation or home office use. There is a three-piece family bathroom and a separate three piece shower room.