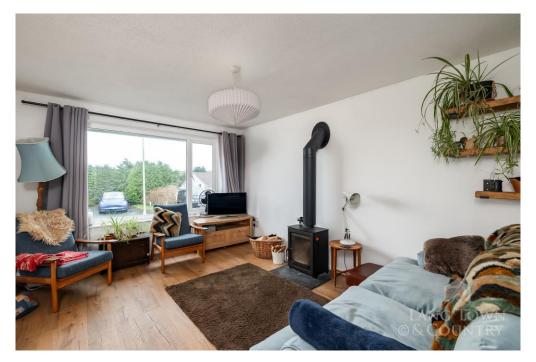

The property has been thoughtfully extended to maximize living space, and an additional bedroom featuring a spacious lounge with a feature picture window and log burner, a bright and airy, extended kitchen/dining area, and three generously sized bedrooms. The master bedroom boasts views over the garden, while the additional bedrooms offer flexibility for guest accommodation or home office use. There is a three-piece family bathroom and a separate three piece shower room.