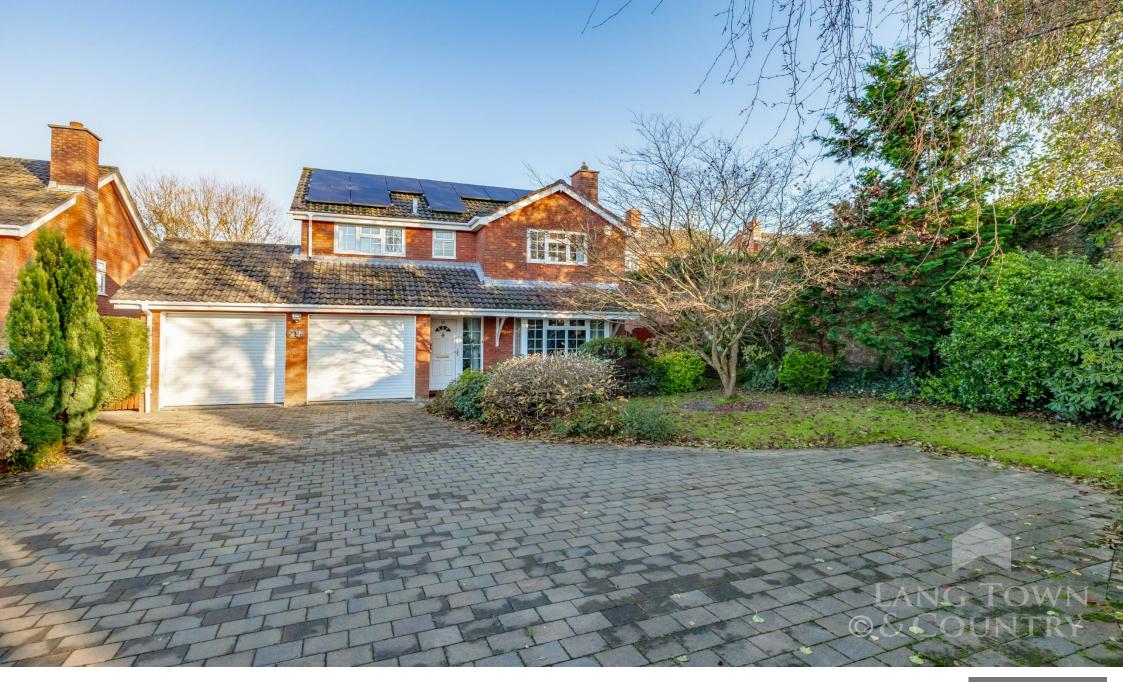

## Price £575,000

Situated in a popular and desirable cul-de-sac location of Romilly Gardens is this well presented extended detached family home.

Originally built by Clark Homes, this executive style family home comprises on the ground floor of an entrance hallway with a cloakroom/WC, a lounge with box bay window and a feature fireplace and double doors opening to the dining room which in turn then opens into the conservatory. There is a a modern fitted kitchen with a range of integrated appliances, a breakfast room, a separate utility room.

On the first floor there are four bedrooms, the master bedroom has a en-suite shower room and fitted wardrobes. Bedroom 3 and bedroom 4 have fitted wardrobes and there is a family bathroom.

To the front of the property there is a large brick paved driveway which provides parking for numerous vehicles and leads to the double garage. There is an area of lawn and access to the rear garden. To the rear of the property there is a private generous sized walled garden which has a lawn garden, patio seating area, and swimming pool. There is further gate that leads to another secret garden.

The property has uPVC double glazing, solar panels and gas central heating.

Agents Note: The garden wall that surrounds the property is Grade II listed and is the former kitchen walls of Saltram House.