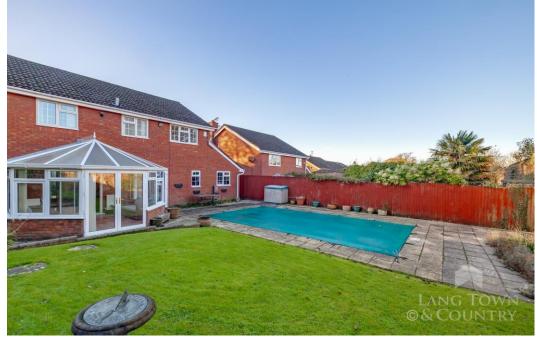

On the first floor there are four bedrooms, the master bedroom has a en-suite shower room and fitted wardrobes. Bedroom 3 and bedroom 4 have fitted wardrobes and there is a family bathroom.

To the front of the property there is a large brick paved driveway which provides parking for numerous vehicles and leads to the double garage. There is an area of lawn and access to the rear garden. To the rear of the property there is a private generous sized walled garden which has a lawn garden, patio seating area, and swimming pool. There is further gate that leads to another secret garden.