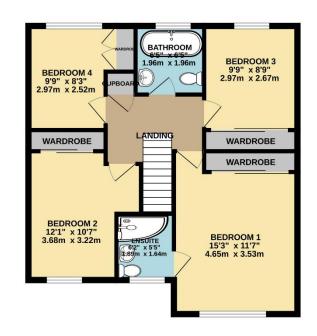

On the first floor there are four bedrooms, the master bedroom has a en-suite shower room and fitted wardrobes. Bedroom 3 and bedroom 4 have fitted wardrobes and there is a family bathroom.

To the front of the property there is a large brick paved driveway which provides parking for numerous vehicles and leads to the double garage. There is an area of lawn and access to the rear garden. To the rear of the property there is a private generous sized walled garden which has a lawn garden, patio seating area, and swimming pool. There is further gate that leads to another secret garden.

To view this property call Lang Town & Country Estate Agents on 01752 456000.

TOTAL FLOOR AREA: 1733 sq.ft. (161.0 sq.m.) approx. Measurements are approximate. Not to scale. Illustrative purposes only Made with Metropix ©2024