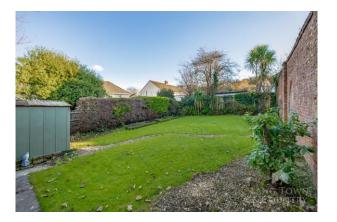

On the first floor there are four bedrooms, the master bedroom has a en-suite shower room and fitted wardrobes. Bedroom 3 and bedroom 4 have fitted wardrobes and there is a family bathroom.

To the front of the property there is a large brick paved driveway which provides parking for numerous vehicles and leads to the double garage. There is an area of lawn and access to the rear garden. To the rear of the property there is a private generous sized walled garden which has a lawn garden, patio seating area, and swimming pool. There is further gate that leads to another secret garden.

The property has uPVC double glazing, solar panels and gas central heating.

Agents Note: The garden wall that surrounds the property is Grade II listed and is the former kitchen walls of Saltram House.