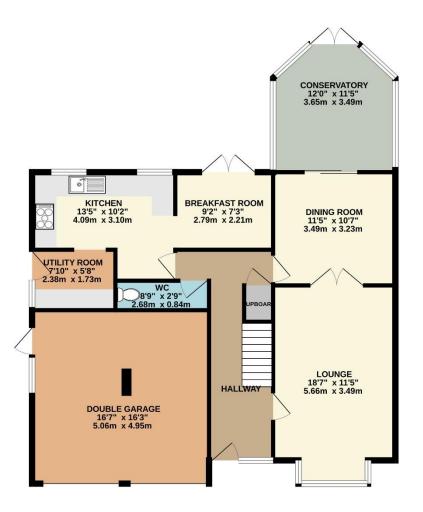

## Price £575,000

Situated in a popular and desirable cul-de-sac location of Romilly Gardens is this well presented extended detached family home.

Originally built by Clark Homes, this executive style family home comprises on the ground floor of an entrance hallway with a cloakroom/WC, a lounge with box bay window and a feature fireplace and double doors opening to the dining room which in turn then opens into the conservatory. There is a a modern fitted kitchen with a range of integrated appliances, a breakfast room, a separate utility room.

To view this property call Lang Town & Country Estate Agents on 01752 456000.

TOTAL FLOOR AREA: 1733 sq.ft. (161.0 sq.m.) approx. Measurements are approximate. Not to scale. Illustrative purposes only Made with Metropix ©2024