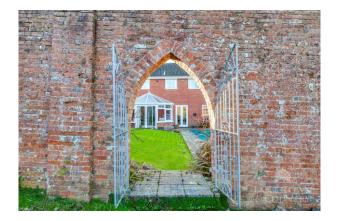

The property has uPVC double glazing, solar panels and gas central heating.

Agents Note: The garden wall that surrounds the property is Grade II listed and is the former kitchen walls of Saltram House.