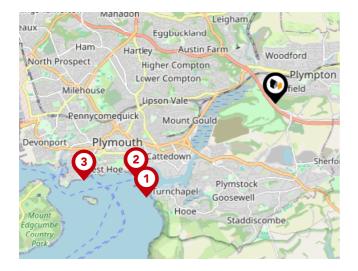

# Area Schools

| West Park<br>Saltash Kings Tamerton Manadon                                                                                                                                                                                                                                                                                                                                                                                                                                                                                                                                                                                                                                                                                                                                                                                                                                                                                                                                                                                                                                                                                                                                                                                                                                                                                                                                                                                                                                                                                                                                                                                                                                                                                                                                                                                                                                                                                                                                                                                                                                                                                       |   |
|-----------------------------------------------------------------------------------------------------------------------------------------------------------------------------------------------------------------------------------------------------------------------------------------------------------------------------------------------------------------------------------------------------------------------------------------------------------------------------------------------------------------------------------------------------------------------------------------------------------------------------------------------------------------------------------------------------------------------------------------------------------------------------------------------------------------------------------------------------------------------------------------------------------------------------------------------------------------------------------------------------------------------------------------------------------------------------------------------------------------------------------------------------------------------------------------------------------------------------------------------------------------------------------------------------------------------------------------------------------------------------------------------------------------------------------------------------------------------------------------------------------------------------------------------------------------------------------------------------------------------------------------------------------------------------------------------------------------------------------------------------------------------------------------------------------------------------------------------------------------------------------------------------------------------------------------------------------------------------------------------------------------------------------------------------------------------------------------------------------------------------------|---|
| St-Budeaux<br>Barne Barton<br>Ham<br>Hartley<br>AL<br>13<br>arm<br>Woodford                                                                                                                                                                                                                                                                                                                                                                                                                                                                                                                                                                                                                                                                                                                                                                                                                                                                                                                                                                                                                                                                                                                                                                                                                                                                                                                                                                                                                                                                                                                                                                                                                                                                                                                                                                                                                                                                                                                                                                                                                                                       | 1 |
| Milehouse Higher Compose<br>Milehouse Lower Com 14<br>Milehouse Lee Mill                                                                                                                                                                                                                                                                                                                                                                                                                                                                                                                                                                                                                                                                                                                                                                                                                                                                                                                                                                                                                                                                                                                                                                                                                                                                                                                                                                                                                                                                                                                                                                                                                                                                                                                                                                                                                                                                                                                                                                                                                                                          | 2 |
| Torpoint Over the American A<br>American American A | 1 |
| Devonport Plymouth<br>Cattedown 15 12 Sherford                                                                                                                                                                                                                                                                                                                                                                                                                                                                                                                                                                                                                                                                                                                                                                                                                                                                                                                                                                                                                                                                                                                                                                                                                                                                                                                                                                                                                                                                                                                                                                                                                                                                                                                                                                                                                                                                                                                                                                                                                                                                                    | A |
| Turnchapel<br>Hooe                                                                                                                                                                                                                                                                                                                                                                                                                                                                                                                                                                                                                                                                                                                                                                                                                                                                                                                                                                                                                                                                                                                                                                                                                                                                                                                                                                                                                                                                                                                                                                                                                                                                                                                                                                                                                                                                                                                                                                                                                                                                                                                |   |

|          |                                                                                         | Nursery | Primary | Secondary | College | Private |
|----------|-----------------------------------------------------------------------------------------|---------|---------|-----------|---------|---------|
| <b>?</b> | Plympton St Maurice Primary School<br>Ofsted Rating: Good   Pupils: 187   Distance:1.37 |         |         |           |         |         |
| 10       | Laira Green Primary School<br>Ofsted Rating: Good   Pupils: 230   Distance:1.49         |         |         |           |         |         |
| 1        | High View School Ofsted Rating: Outstanding   Pupils: 356   Distance:1.52               |         |         |           |         |         |
| 12       | Morley Meadow Primary School<br>Ofsted Rating: Good   Pupils: 224   Distance:1.54       |         |         |           |         |         |
| 13       | Austin Farm Academy<br>Ofsted Rating: Good   Pupils: 125   Distance:1.59                |         |         |           |         |         |
| 14       | Lipson Co-operative Academy<br>Ofsted Rating: Good   Pupils: 1102   Distance:1.61       |         |         |           |         |         |
| 15       | Pomphlett Primary School<br>Ofsted Rating: Good   Pupils: 424   Distance:1.61           |         |         |           |         |         |
| 16       | Leigham Primary School<br>Ofsted Rating: Good   Pupils: 399   Distance:1.63             |         |         |           |         |         |