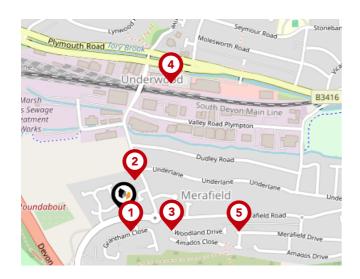

# Area Schools

| The Borthan Marsh<br>Mills Retail<br>Pork | Marsh<br>Mills    | 1 Woodford                          | Colebrook<br>Village | Newham<br>Industrial<br>Estate     |
|-------------------------------------------|-------------------|-------------------------------------|----------------------|------------------------------------|
| A374                                      | A38               | -Underwood<br>South Devon Main Line | Plympton<br>3 4 6    | Gien RoadChaddlewood               |
| 94 94                                     | Marsh Mills Round | Hardwick<br>Wood                    | Plympton Central     | Ridgeway<br>Plympton St<br>Maurice |

|   |                                                                                               | Nursery | Primary | Secondary | College | Private |
|---|-----------------------------------------------------------------------------------------------|---------|---------|-----------|---------|---------|
| 1 | Woodford Primary School Ofsted Rating: Good   Pupils: 402   Distance:0.58                     |         |         |           |         |         |
| 2 | Hele's School<br>Ofsted Rating: Good   Pupils: 1386   Distance:0.63                           |         |         |           |         |         |
| 3 | Plympton St Mary's CofE Infant School<br>Ofsted Rating: Good   Pupils: 100   Distance:0.66    |         |         |           |         |         |
| 4 | Old Priory Junior Academy<br>Ofsted Rating: Good   Pupils: 192   Distance:0.8                 |         |         |           |         |         |
| 5 | Boringdon Primary School<br>Ofsted Rating: Good   Pupils: 394   Distance:0.89                 |         |         |           |         |         |
| 6 | <b>Plympton Academy</b><br>Ofsted Rating: Requires improvement   Pupils: 1145   Distance:1.02 |         |         |           |         |         |
| 7 | Glen Park Primary School<br>Ofsted Rating: Outstanding   Pupils: 407   Distance:1.2           |         |         |           |         |         |
| 8 | Longcause Community Special School<br>Ofsted Rating: Good   Pupils: 110   Distance:1.32       |         |         |           |         |         |