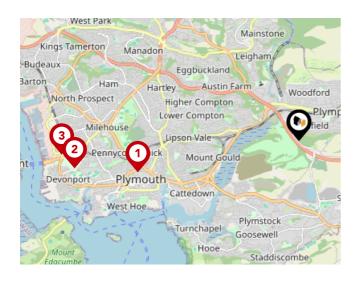

#### National Rail Stations

| Pin | Name                                | Distance   |
|-----|-------------------------------------|------------|
|     | Plymouth Rail Station               | 3.1 miles  |
| 2   | Devonport Rail Station              | 4.27 miles |
| 3   | Dockyard (Plymouth) Rail<br>Station | 4.48 miles |

#### Bus Stops/Stations

| Pin | Name           | Distance   |
|-----|----------------|------------|
|     | Saltram        | 0.05 miles |
| 2   | Cot Hill       | 0.08 miles |
| 3   | Woodland Drive | 0.12 miles |
| 4   | Plymouth Road  | 0.33 miles |
| 5   | Merafield Road | 0.28 miles |

#### Ferry Terminals

| Pin | Name                                   | Distance   |
|-----|----------------------------------------|------------|
|     | Plymouth Mount Batten<br>Ferry Landing | 3.01 miles |
| 2   | Plymouth (Barbican)<br>Landing Stage   | 2.98 miles |
| 3   | Plymouth Ferry Terminal                | 3.9 miles  |