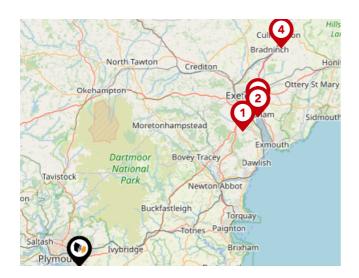

#### Trunk Roads/Motorways

| Pin | Name   | Distance    |
|-----|--------|-------------|
|     | M5 J31 | 31.92 miles |
| 2   | M5 J30 | 35.08 miles |
| 3   | M5 J29 | 35.89 miles |
| 4   | M5 J28 | 44.71 miles |

#### Airports/Helipads

| Pin | Name           | Distance    |
|-----|----------------|-------------|
| 1   | Glenholt       | 2.97 miles  |
| 2   | Exeter Airport | 37.5 miles  |
| 3   | St Mawgan      | 41.24 miles |
| 4   | Јорра          | 73.14 miles |