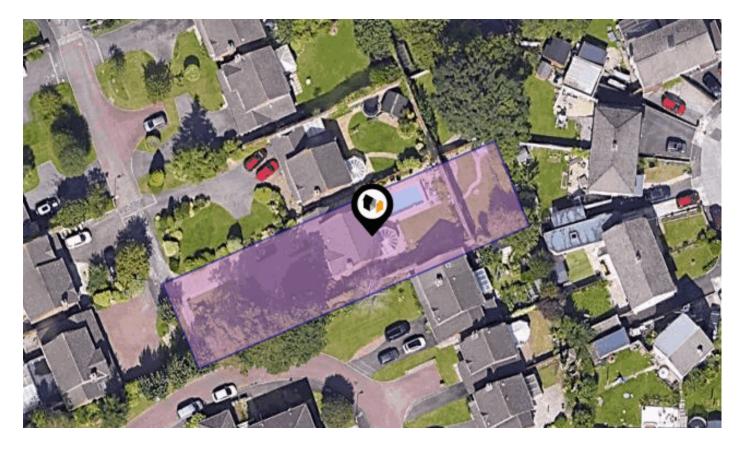

### **ROMILLY GARDENS, PLYMOUTH, PL7**

Lang Town & Country

6 The Broadway Plymstock Plymouth PL9 7AU 01752 456000 Natalie@langtownandcountry.com www.langtownandcountry.com

#### Property

| Туре:            | Detached                                   | Tenure: | Freehold |
|------------------|--------------------------------------------|---------|----------|
| Bedrooms:        | 4                                          |         |          |
| Floor Area:      | 1,582 ft <sup>2</sup> / 147 m <sup>2</sup> |         |          |
| Plot Area:       | 0.25 acres                                 |         |          |
| Year Built :     | 1996-2002                                  |         |          |
| Council Tax :    | Band G                                     |         |          |
| Annual Estimate: | £3,691                                     |         |          |
| Title Number:    | DN203481                                   |         |          |