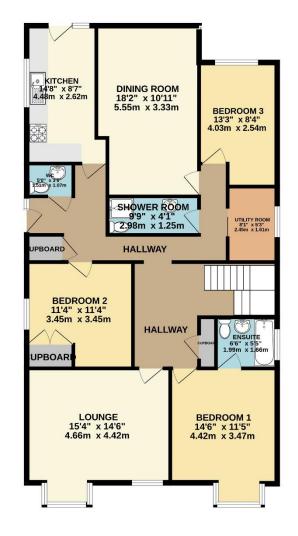

The property offers flexible accommodation to suit a wide range of potential purchasers, that is currently arranged as five bedrooms and two reception rooms.

The property requires modernisation throughout but offers masses of potential with the added benefit of a fantastic size rear garden and detached garage. The property offers further development potential subject to the appropriate consents and planning permissions.

To view this property call Lang Town & Country Estate Agents on 01752 456000

TOTAL FLOOR AREA: 1973 sq.ft. (183,3 sq.m.) approx.

Measurements are approximate. Not to scale. Illustrative purposes only

Made with Metropix ©2024