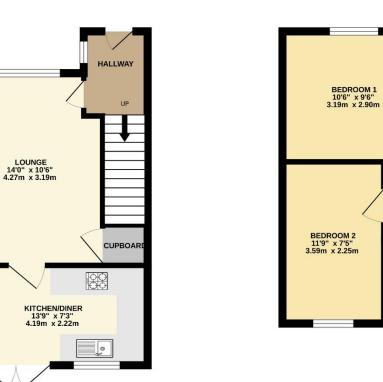

To view this property call Lang Town & Country Estate Agents on 01752 456000

**1ST FLOOR** 

СВ

DOWN LANDING

CB

BATHROOM

GROUND FLOOR

Lang Town & Country 6 The Broadway Plymouth PL9 7AU Tel: 01752 456000 Email: plymstock@langtownandcountry.com www.langtownandcountry.com

Measurements are approximate. Not to scale. Illustrative purposes only Made with Metropix ©2024

YouTube