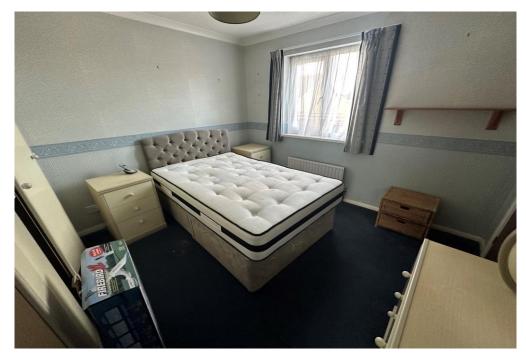

The property comprises entrance hall with stairs rising to the first floor, there is a lounge, kitchen diner with French doors leading to the south facing garden. On the first floor there are two bedrooms, bedroom one has fantastic far-reaching views and a three-piece bathroom suite.