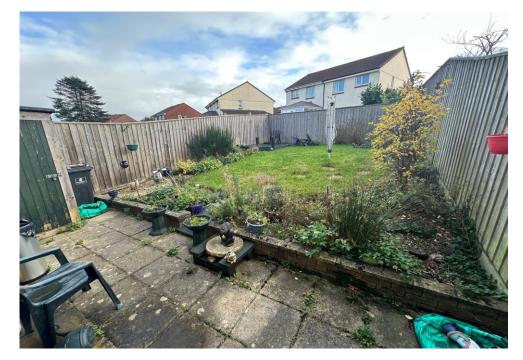

## Price £205,000

Being sold with vacant possession and no onward chain is the 2 bedroom semi detached home located in a popular residential cul-de-sac.

The property requires a degree of modernisation but offers bags of potential with a generous size south facing rear garden, and driveway that provides parking for two cars.

The property comprises entrance hall with stairs rising to the first floor, there is a lounge, kitchen diner with French doors leading to the south facing garden. On the first floor there are two bedrooms, bedroom one has fantastic far-reaching views and a three-piece bathroom suite.