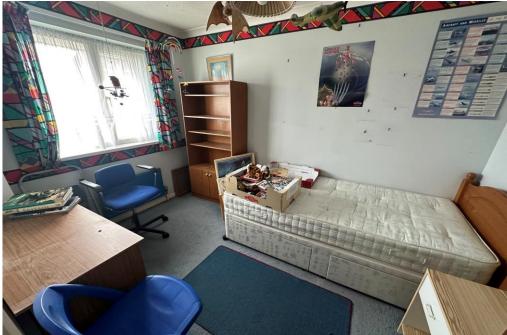

The property comprises entrance hall with stairs rising to the first floor, there is a lounge, kitchen diner with French doors leading to the south facing garden. On the first floor there are two bedrooms, bedroom one has fantastic far-reaching views and a three-piece bathroom suite.