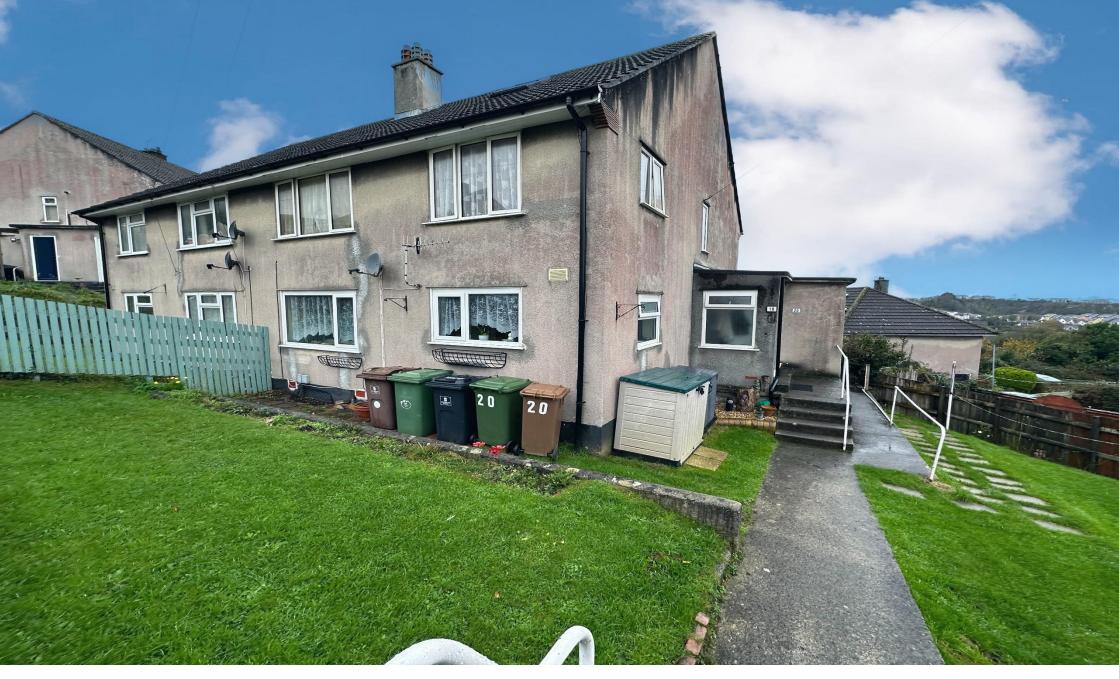

18 South Hill, Hooe, Plymouth, Devon, PL9 9PU

## Price £155,000

Situated in close proximity to the picturesque Mount Batten Coastline is this purpose built, self-contained two double bedroom ground floor flat. The property would suit either a first-time buyer or someone looking for a rental. The property has an entrance hall with built in storage cupboard, generous size lounge/diner, kitchen, two double bedrooms and a bathroom with three-piece suite.

Outside there is a garden to the front & side elevation that offers the potential to provide parking subject to the appropriate consent and permissions. There is a concrete built store attached to the property. Please include the local area info and add the property has UPVC double glazing and gas central heating.