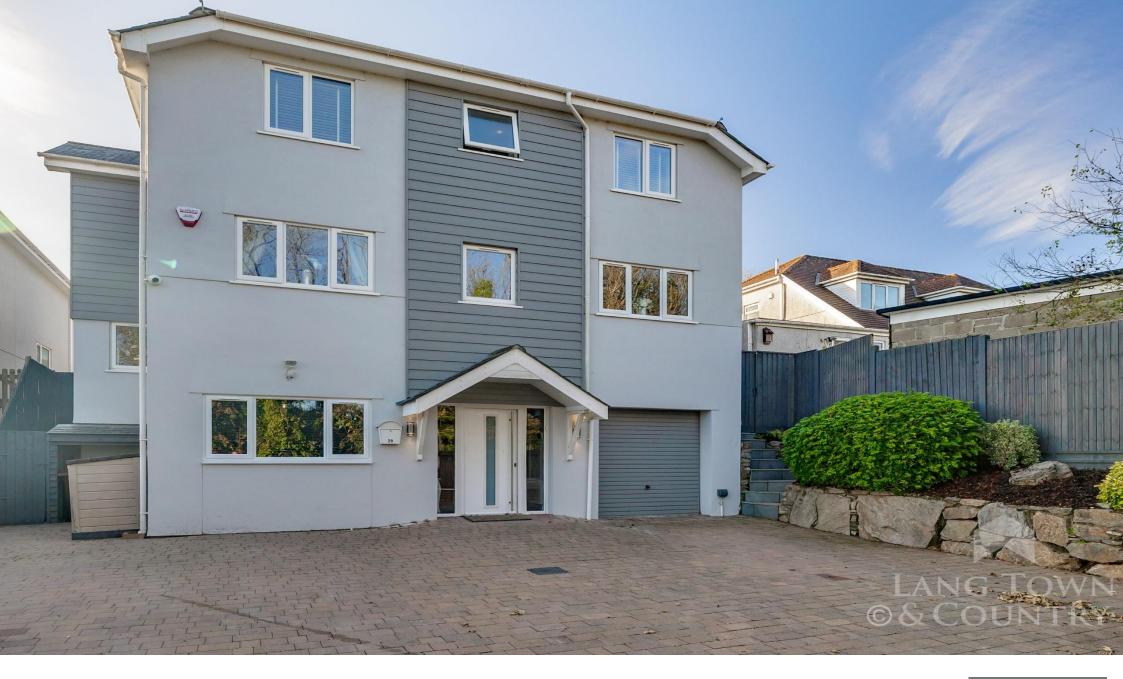

29 Haye Road, Elburton, Plymouth, Devon, PL9 8HS

## Price £725,000

This is a beautifully presented, modern detached home in the desirable area of Elburton. This spacious 5/6-bedroom property offers stylish and versatile living spaces, ideal for families or those who love to entertain. The house features a bright and airy design, with large windows that allow natural light to fill each room, creating a warm and welcoming atmosphere. The principal accommodation comprises; a lounge, separate dining room, modern fitted kitchen/family room and separate utility room. There are six bedrooms that offer flexibility to suit a wide range of purchasers, two of which have en-suite facilities, a four-piece family bathroom and ground floor WC.

To the front of the property there is ample off-road parking and access to the garage. To the rear there is a private south-facing garden which is a true highlight of the property, designed for both relaxation and entertainment. It includes a spectacular generous sized lodge, equipped with a bar and outdoor kitchen, perfect for hosting summer gatherings or enjoying a quiet evening outdoors. The low maintenance garden has an artificial lawn and patio area that offers plenty of space for outdoor dining, lounging, and play.