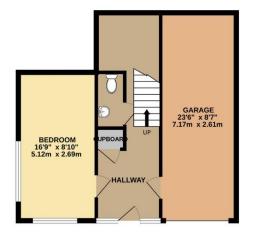

To view this property call Lang Town & Country Estate Agents on 01752 456000.

GROUND FLOOR 967 sq.ft. (89.8 sq.m.) approx.

TOTAL FLOOR AREA : 2919 sq.ft. (271.2 sq.m.) approx. Measurements are approximate. Not to scale. Illustrative purposes only Made with Metropix ©2024