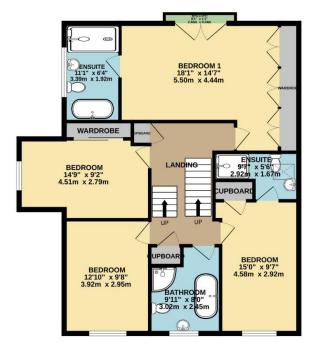

2ND FLOOR 972 sq.ft. (90.3 sq.m.) approx.

1ST FLOOR 980 sq.ft. (91.1 sq.m.) approx.