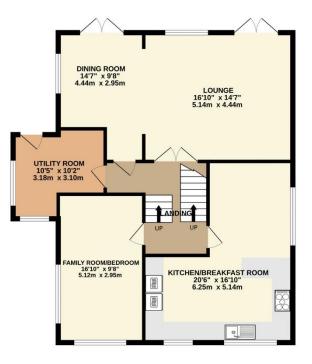

To view this property call Lang Town & Country Estate Agents on 01752 456000.

GROUND FLOOR 967 sq.ft. (89.8 sq.m.) approx.

TOTAL FLOOR AREA : 2919 sq.ft. (271.2 sq.m.) approx. Measurements are approximate. Not to scale. Illustrative purposes only Made with Metropix ©2024