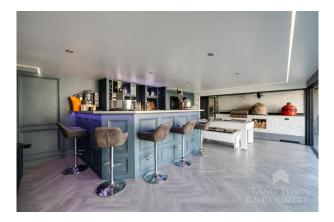

To the front of the property there is ample off-road parking and access to the garage. To the rear there is a private south-facing garden which is a true highlight of the property, designed for both relaxation and entertainment. It includes a spectacular generous sized lodge, equipped with a bar and outdoor kitchen, perfect for hosting summer gatherings or enjoying a quiet evening outdoors. The low maintenance garden has an artificial lawn and patio area that offers plenty of space for outdoor dining, lounging, and play.