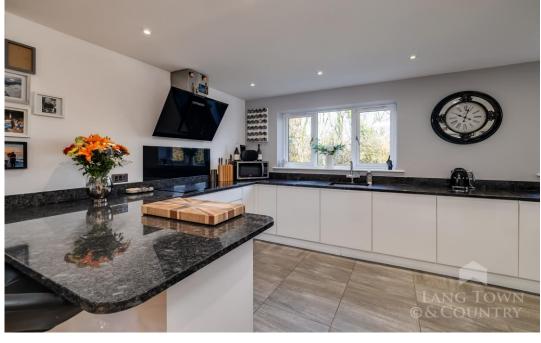

## Price £725,000

This is a beautifully presented, modern detached home in the desirable area of Elburton. This spacious 5/6-bedroom property offers stylish and versatile living spaces, ideal for families or those who love to entertain. The house features a bright and airy design, with large windows that allow natural light to fill each room, creating a warm and welcoming atmosphere. The principal accommodation comprises; a lounge, separate dining room, modern fitted kitchen/family room and separate utility room. There are six bedrooms that offer flexibility to suit a wide range of purchasers, two of which have en-suite facilities, a four-piece family bathroom and ground floor WC.