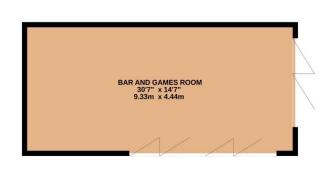

To the front of the property there is ample off-road parking and access to the garage. To the rear there is a private south-facing garden which is a true highlight of the property, designed for both relaxation and entertainment. It includes a spectacular generous sized lodge, equipped with a bar and outdoor kitchen, perfect for hosting summer gatherings or enjoying a quiet evening outdoors. The low maintenance garden has an artificial lawn and patio area that offers plenty of space for outdoor dining, lounging, and play.