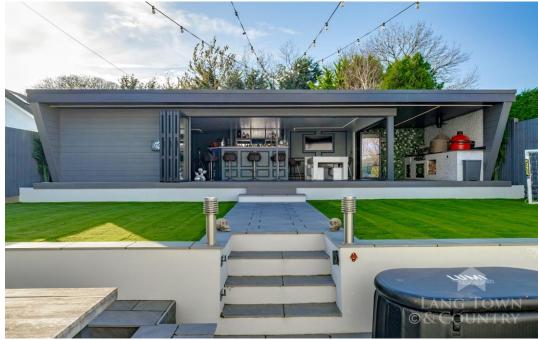

To the front of the property there is ample off-road parking and access to the garage. To the rear there is a private south-facing garden which is a true highlight of the property, designed for both relaxation and entertainment. It includes a spectacular generous sized lodge, equipped with a bar and outdoor kitchen, perfect for hosting summer gatherings or enjoying a quiet evening outdoors. The low maintenance garden has an artificial lawn and patio area that offers plenty of space for outdoor dining, lounging, and play.