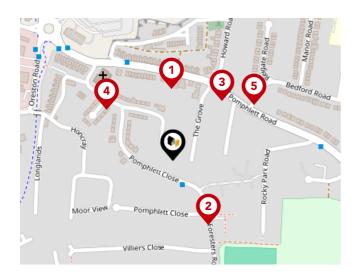

# Area **Schools**

|          |                                                                                  | Nursery | Primary      | Secondary    | College | Private |
|----------|----------------------------------------------------------------------------------|---------|--------------|--------------|---------|---------|
| <b>①</b> | Pomphlett Primary School Ofsted Rating: Good   Pupils: 424   Distance:0.27       |         | V            |              |         |         |
| 2        | Plymstock School Ofsted Rating: Good   Pupils: 1671   Distance: 0.41             |         |              | $\checkmark$ |         |         |
| 3        | Oreston Community Academy Ofsted Rating: Good   Pupils: 419   Distance:0.42      |         | $\checkmark$ |              |         |         |
| 4        | Goosewell Primary Academy Ofsted Rating: Good   Pupils: 419   Distance:0.82      |         | ✓            |              |         |         |
| 5        | Morley Meadow Primary School Ofsted Rating: Good   Pupils: 224   Distance:0.83   |         | <b>✓</b>     |              |         |         |
| <b>6</b> | Prince Rock Primary School Ofsted Rating: Outstanding   Pupils: 408   Distance:1 |         | <b>▽</b>     |              |         |         |
| 7        | Hooe Primary Academy Ofsted Rating: Good   Pupils: 212   Distance: 1.01          |         | <b>▽</b>     |              |         |         |
| 8        | Coombe Dean School Ofsted Rating: Good   Pupils: 995   Distance:1.13             |         |              | $\checkmark$ |         |         |

#### Bus Stops/Stations

| Pin | Name                          | Distance   |
|-----|-------------------------------|------------|
| 1   | Blue Peter                    | 0.09 miles |
| 2   | Pomphlett Close               | 0.09 miles |
| 3   | Howard Road                   | 0.09 miles |
| 4   | Pomphlett Methodist<br>Church | 0.1 miles  |
| 5   | Reigate Road                  | 0.12 miles |