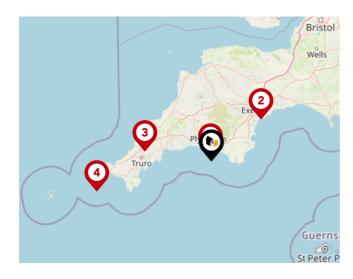

#### Trunk Roads/Motorways

| Pin | Name   | Distance    |
|-----|--------|-------------|
| •   | M5 J31 | 33.7 miles  |
| 2   | M5 J30 | 36.86 miles |
| 3   | M5 J29 | 37.68 miles |
| 4   | M5 J28 | 46.54 miles |