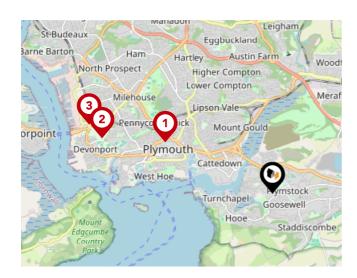

#### National Rail Stations

| Pin | Name                                | Distance   |
|-----|-------------------------------------|------------|
| 1   | Plymouth Rail Station               | 2.25 miles |
| 2   | Devonport Rail Station              | 3.39 miles |
| 3   | Dockyard (Plymouth) Rail<br>Station | 3.7 miles  |