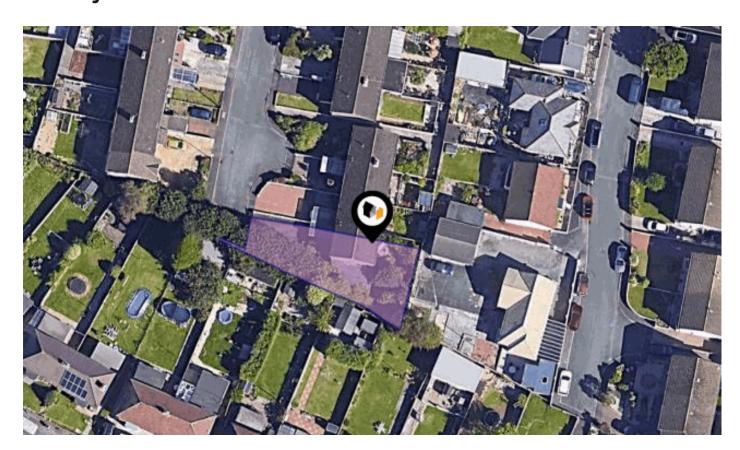

## KFB: Key Facts For Buyers

A Guide to This Property & the Local Area

Friday 25<sup>th</sup> October 2024

**RONSDALE CLOSE, PLYMOUTH, PL9** 

#### **Property**

Type: Terraced

**Bedrooms:** 3

**Plot Area:** 0.08 acres **Council Tax:** Band B **Annual Estimate:** £1,723 **Title Number:** DN17315

Freehold Tenure: