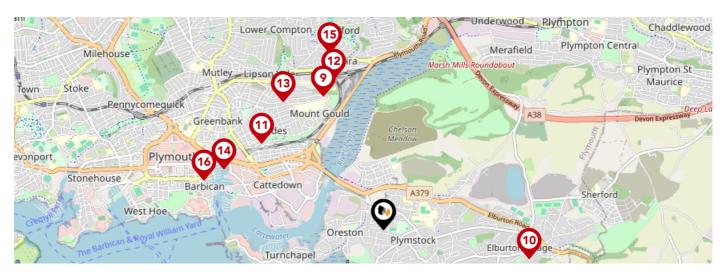

# Area **Schools**

|             |                                                                                      | Nursery | Primary  | Secondary    | College | Private |
|-------------|--------------------------------------------------------------------------------------|---------|----------|--------------|---------|---------|
| 9           | Lipson Co-operative Academy Ofsted Rating: Good   Pupils: 1102   Distance:1.39       |         |          | $\checkmark$ |         |         |
| 10          | Elburton Primary School Ofsted Rating: Outstanding   Pupils: 465   Distance:1.4      |         | <b>✓</b> |              |         |         |
| <b>11</b>   | Salisbury Road Primary School Ofsted Rating: Good   Pupils: 381   Distance:1.41      |         | <b>✓</b> |              |         |         |
| 12          | Laira Green Primary School Ofsted Rating: Good   Pupils: 230   Distance:1.5          |         | <b>✓</b> |              |         |         |
| 13          | Lipson Vale Primary School Ofsted Rating: Good   Pupils: 405   Distance:1.53         |         | <b>✓</b> |              |         |         |
| 14          | Holy Cross Catholic Primary School Ofsted Rating: Good   Pupils: 306   Distance:1.62 |         | <b>▽</b> |              |         |         |
| <b>(15)</b> | High View School Ofsted Rating: Outstanding   Pupils: 356   Distance: 1.75           |         | <b>✓</b> |              |         |         |
| 16          | ACE Schools Plymouth Ofsted Rating: Good   Pupils: 233   Distance:1.76               |         |          | $\checkmark$ |         |         |