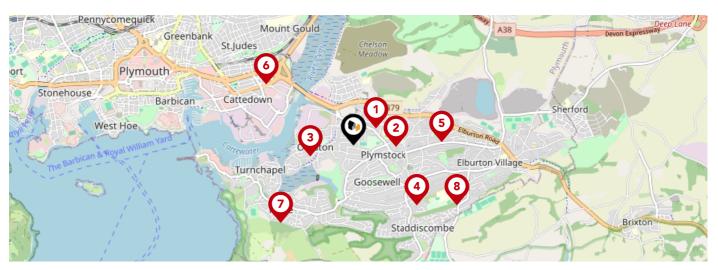

# Area **Schools**

|          |                                                                                  | Nursery | Primary      | Secondary    | College | Private |
|----------|----------------------------------------------------------------------------------|---------|--------------|--------------|---------|---------|
| <b>①</b> | Pomphlett Primary School Ofsted Rating: Good   Pupils: 424   Distance:0.27       |         | V            |              |         |         |
| 2        | Plymstock School Ofsted Rating: Good   Pupils: 1671   Distance: 0.41             |         |              | $\checkmark$ |         |         |
| 3        | Oreston Community Academy Ofsted Rating: Good   Pupils: 419   Distance:0.42      |         | $\checkmark$ |              |         |         |
| 4        | Goosewell Primary Academy Ofsted Rating: Good   Pupils: 419   Distance:0.82      |         | ✓            |              |         |         |
| 5        | Morley Meadow Primary School Ofsted Rating: Good   Pupils: 224   Distance:0.83   |         | <b>✓</b>     |              |         |         |
| <b>6</b> | Prince Rock Primary School Ofsted Rating: Outstanding   Pupils: 408   Distance:1 |         | <b>▽</b>     |              |         |         |
| 7        | Hooe Primary Academy Ofsted Rating: Good   Pupils: 212   Distance: 1.01          |         | <b>▽</b>     |              |         |         |
| 8        | Coombe Dean School Ofsted Rating: Good   Pupils: 995   Distance:1.13             |         |              | $\checkmark$ |         |         |