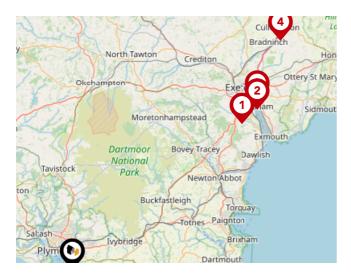

#### Airports/Helipads

| Pin | Name           | Distance    |
|-----|----------------|-------------|
| •   | Glenholt       | 4.12 miles  |
| 2   | Exeter Airport | 39.28 miles |
| 3   | St Mawgan      | 40.43 miles |
| 4   | Joppa          | 71.77 miles |