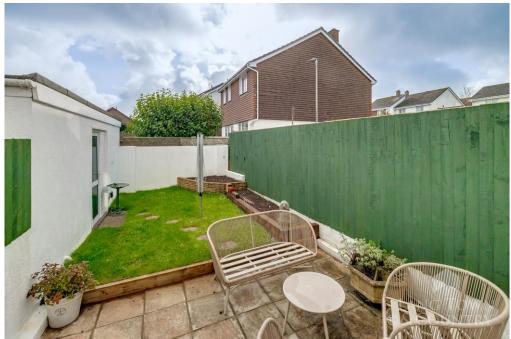

To the front, the property boasts well-maintained lawn areas, with the larger lawn positioned to the side. There is also a garage and a driveway for convenient parking. At the rear, you'll find a charming, enclosed garden, featuring a patio seating area perfect for outdoor dining, along with a well-kept lawn and raised flower borders, creating a peaceful and private outdoor space.