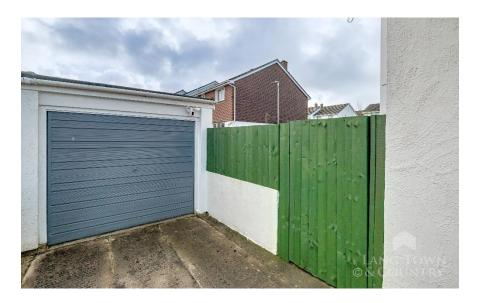

To the front, the property boasts well-maintained lawn areas, with the larger lawn positioned to the side. There is also a garage and a driveway for convenient parking. At the rear, you'll find a charming, enclosed garden, featuring a patio seating area perfect for outdoor dining, along with a well-kept lawn and raised flower borders, creating a peaceful and private outdoor space.