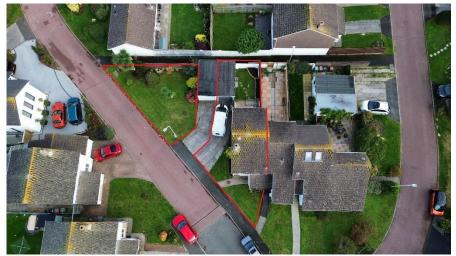

To the front, the property boasts well-maintained lawn areas, with the larger lawn positioned to the side. There is also a garage and a driveway for convenient parking. At the rear, you'll find a charming, enclosed garden, featuring a patio seating area perfect for outdoor dining, along with a well-kept lawn and raised flower borders, creating a peaceful and private outdoor space.

Turnchapel is a very well-regarded location with strong historical nautical links. There is a local marina which provides access to the Cattewater and the Plymouth Sound, and there are numerous restaurants and public houses. Situated on the fringes of Plymstock, Turnchapel offers local amenities including public houses and restaurants. There are transport links a short distance from the property giving access to Plymstock area and Plymouth City Centre. From the former site of the RAF Mount Batten there is a water taxi which takes you to the historic Barbican Waterfront.