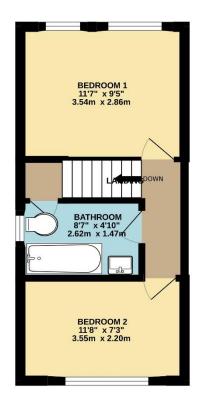

## **Price £265,000**

Lang Town & Country are delighted to present this beautifully maintained end-of-terrace home, ideally located in one of Turnchapel's most sought-after cul-de-sacs. The property features a welcoming entrance porch, a cosy lounge, and a spacious kitchen/diner with direct access to the enclosed rear garden. Upstairs, you'll find two generously sized double bedrooms and a well-appointed bathroom complete with a panelled bath and shower over, a vanity unit with wash hand basin, and a WC.

To view this property call Lang Town & Country Estate Agents on 01752 456000

TOTAL FLOOR AREA: 598 sq.ft. (55.5 sq.m.) approx.

Measurements are approximate. Not to scale. Illustrative purposes only

Made with Metropix €2024