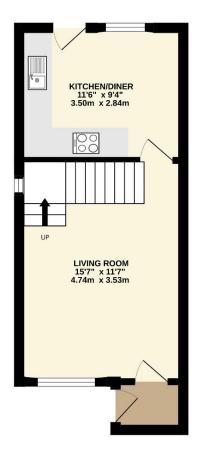

To view this property call Lang Town & Country Estate Agents on 01752 456000

TOTAL FLOOR AREA: 598 sq.ft. (55.5 sq.m.) approx.

Measurements are approximate. Not to scale. Illustrative purposes only

Made with Metropix €2024