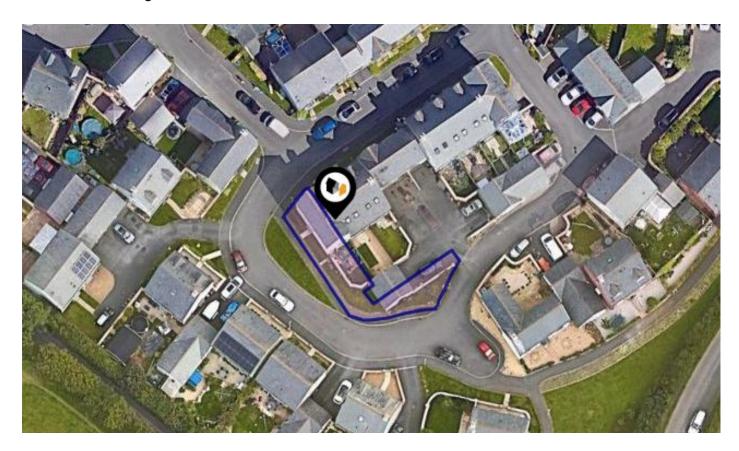

#### **GREENHILL ROAD, PLYMOUTH, PL9**

#### **Property**

**Type:** Terraced

Bedrooms: 4

Plot Area: 0.05 acres
Year Built: 2008
Council Tax: Band D
Annual Estimate: £2,372
Title Number: DN584011

Local Area

Local Authority: Devon
Conservation Area: No