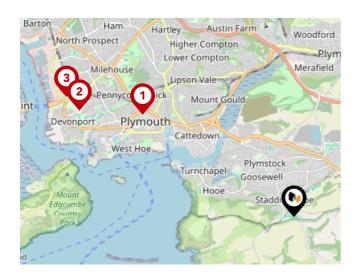

#### National Rail Stations

| Pin | Name                                | Distance   |
|-----|-------------------------------------|------------|
| 1   | Plymouth Rail Station               | 3.46 miles |
| 2   | Devonport Rail Station              | 4.53 miles |
| 3   | Dockyard (Plymouth) Rail<br>Station | 4.86 miles |