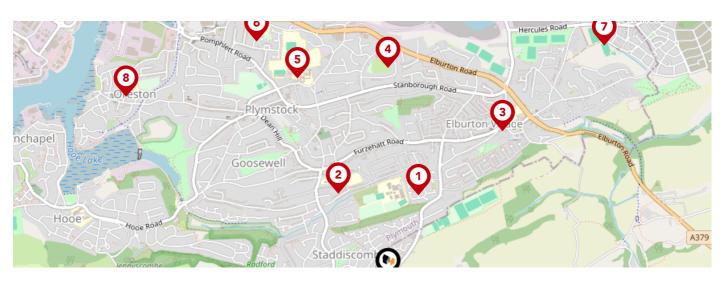

# Area **Schools**

|          |                                                                                   | Nursery | Primary      | Secondary  | College | Private |
|----------|-----------------------------------------------------------------------------------|---------|--------------|------------|---------|---------|
| 1        | Coombe Dean School Ofsted Rating: Good   Pupils: 995   Distance: 0.42             |         |              | lacksquare |         |         |
| 2        | Goosewell Primary Academy Ofsted Rating: Good   Pupils: 419   Distance:0.47       |         | $\checkmark$ |            |         |         |
| 3        | Elburton Primary School Ofsted Rating: Outstanding   Pupils: 465   Distance: 0.88 |         | $\checkmark$ |            |         |         |
| 4        | Morley Meadow Primary School Ofsted Rating: Good   Pupils: 224   Distance:1       |         | <b>✓</b>     |            |         |         |
| 5        | Plymstock School Ofsted Rating: Good   Pupils: 1671   Distance:1.04               |         |              | ✓          |         |         |
| <b>@</b> | Pomphlett Primary School Ofsted Rating: Good   Pupils: 424   Distance: 1.29       |         | $\checkmark$ |            |         |         |
| 7        | Sherford Vale School & Nursery Ofsted Rating: Good   Pupils: 258   Distance:1.51  |         | <b>✓</b>     |            |         |         |
| 8        | Oreston Community Academy Ofsted Rating: Good   Pupils: 419   Distance:1.51       |         | $\checkmark$ |            |         |         |

# Area **Schools**

|             |                                                                                                     | Nursery | Primary      | Secondary    | College | Private |
|-------------|-----------------------------------------------------------------------------------------------------|---------|--------------|--------------|---------|---------|
| 9           | Hooe Primary Academy Ofsted Rating: Good   Pupils: 212   Distance: 1.54                             |         | $\checkmark$ |              |         |         |
| 10          | Wembury Primary School Ofsted Rating: Good   Pupils: 184   Distance:1.54                            |         | $\checkmark$ |              |         |         |
| <b>11</b>   | St Mary's Church of England Primary School Ofsted Rating: Outstanding   Pupils: 102   Distance:1.87 |         | <b>V</b>     |              |         |         |
| 12          | Prince Rock Primary School Ofsted Rating: Outstanding   Pupils: 408   Distance:2.27                 |         | $\checkmark$ |              |         |         |
| 13          | Plympton St Maurice Primary School Ofsted Rating: Good   Pupils: 187   Distance: 2.62               |         | <b>▽</b>     |              |         |         |
| 14          | Lipson Co-operative Academy Ofsted Rating: Good   Pupils: 1102   Distance: 2.64                     |         |              | $\checkmark$ |         |         |
| <b>(15)</b> | Salisbury Road Primary School Ofsted Rating: Good   Pupils: 381   Distance: 2.67                    |         | <b>✓</b>     |              |         |         |
| 16          | Laira Green Primary School Ofsted Rating: Good   Pupils: 230   Distance: 2.72                       |         |              |              |         |         |