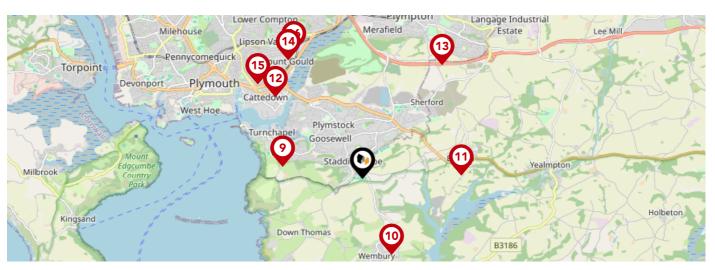

# Area **Schools**

|          |                                                                                   | Nursery | Primary      | Secondary  | College | Private |
|----------|-----------------------------------------------------------------------------------|---------|--------------|------------|---------|---------|
| 1        | Coombe Dean School Ofsted Rating: Good   Pupils: 995   Distance: 0.42             |         |              | lacksquare |         |         |
| 2        | Goosewell Primary Academy Ofsted Rating: Good   Pupils: 419   Distance:0.47       |         | $\checkmark$ |            |         |         |
| 3        | Elburton Primary School Ofsted Rating: Outstanding   Pupils: 465   Distance: 0.88 |         | $\checkmark$ |            |         |         |
| 4        | Morley Meadow Primary School Ofsted Rating: Good   Pupils: 224   Distance:1       |         | <b>✓</b>     |            |         |         |
| 5        | Plymstock School Ofsted Rating: Good   Pupils: 1671   Distance:1.04               |         |              | ✓          |         |         |
| <b>@</b> | Pomphlett Primary School Ofsted Rating: Good   Pupils: 424   Distance: 1.29       |         | $\checkmark$ |            |         |         |
| 7        | Sherford Vale School & Nursery Ofsted Rating: Good   Pupils: 258   Distance:1.51  |         | <b>✓</b>     |            |         |         |
| 8        | Oreston Community Academy Ofsted Rating: Good   Pupils: 419   Distance:1.51       |         | $\checkmark$ |            |         |         |

# Area **Schools**

|             |                                                                                                     | Nursery | Primary      | Secondary    | College | Private |
|-------------|-----------------------------------------------------------------------------------------------------|---------|--------------|--------------|---------|---------|
| 9           | Hooe Primary Academy Ofsted Rating: Good   Pupils: 212   Distance: 1.54                             |         | $\checkmark$ |              |         |         |
| 10          | Wembury Primary School Ofsted Rating: Good   Pupils: 184   Distance:1.54                            |         | $\checkmark$ |              |         |         |
| <b>11</b>   | St Mary's Church of England Primary School Ofsted Rating: Outstanding   Pupils: 102   Distance:1.87 |         | <b>V</b>     |              |         |         |
| 12          | Prince Rock Primary School Ofsted Rating: Outstanding   Pupils: 408   Distance:2.27                 |         | $\checkmark$ |              |         |         |
| 13          | Plympton St Maurice Primary School Ofsted Rating: Good   Pupils: 187   Distance: 2.62               |         | <b>▽</b>     |              |         |         |
| 14          | Lipson Co-operative Academy Ofsted Rating: Good   Pupils: 1102   Distance: 2.64                     |         |              | $\checkmark$ |         |         |
| <b>(15)</b> | Salisbury Road Primary School Ofsted Rating: Good   Pupils: 381   Distance: 2.67                    |         | <b>✓</b>     |              |         |         |
| 16          | Laira Green Primary School Ofsted Rating: Good   Pupils: 230   Distance: 2.72                       |         |              |              |         |         |