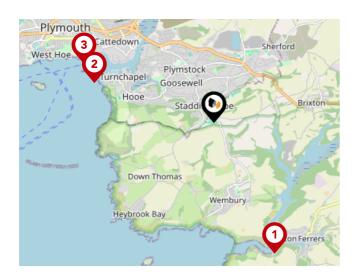

#### Ferry Terminals

| Pin | Name                                   | Distance   |
|-----|----------------------------------------|------------|
| 1   | Newton Ferrers Ferry<br>Landing        | 2.72 miles |
| 2   | Plymouth Mount Batten<br>Ferry Landing | 2.38 miles |
| 3   | Plymouth (Barbican)<br>Landing Stage   | 2.69 miles |