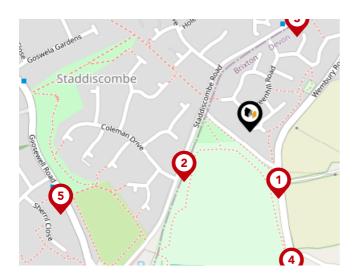

#### Bus Stops/Stations

| Pin | Name             | Distance   |
|-----|------------------|------------|
| 1   | Coombe Farm      | 0.09 miles |
| 2   | Coleman Drive    | 0.1 miles  |
| 3   | Shapleys Gardens | 0.13 miles |
| 4   | Eastnor          | 0.18 miles |
| 5   | Lower Park Drive | 0.24 miles |