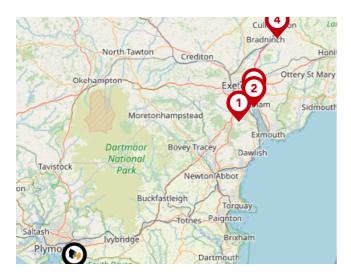

#### Airports/Helipads

| Pin | Name           | Distance    |  |
|-----|----------------|-------------|--|
| •   | Glenholt       | 5.24 miles  |  |
| 2   | Exeter Airport | 39.29 miles |  |
| 3   | St Mawgan      | 41.41 miles |  |
| 4   | Joppa          | 72.36 miles |  |