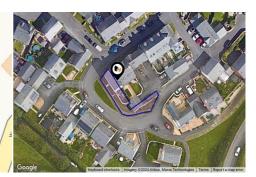

#### **GREENHILL ROAD, PLYMOUTH, PL9**

#### **Property**

**Type:** Terraced

Bedrooms: 4

Plot Area: 0.05 acres
Year Built: 2008
Council Tax: Band D
Annual Estimate: £2,372
Title Number: DN584011

Local Area

Local Authority: Devon
Conservation Area: No