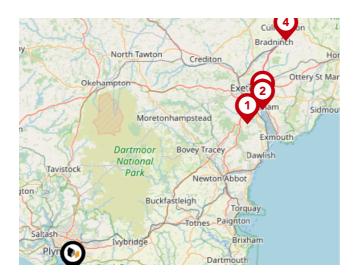

#### National Rail Stations

| Pin | Name                                | Distance   |
|-----|-------------------------------------|------------|
|     | Plymouth Rail Station               | 1.9 miles  |
| 2   | Devonport Rail Station              | 2.88 miles |
| 3   | Dockyard (Plymouth) Rail<br>Station | 3.22 miles |

#### Trunk Roads/Motorways

| Pin | Name   | Distance    |
|-----|--------|-------------|
|     | M5 J31 | 34.56 miles |
| 2   | M5 J30 | 37.72 miles |
| 3   | M5 J29 | 38.53 miles |
| 4   | M5 J28 | 47.37 miles |

#### Airports/Helipads

| Pin | Name           | Distance    |
|-----|----------------|-------------|
| 1   | Glenholt       | 4.52 miles  |
| 2   | Exeter Airport | 40.13 miles |
| 3   | St Mawgan      | 39.76 miles |
| 4   | Joppa          | 70.94 miles |