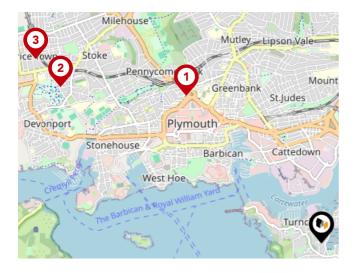

# Area Schools

| Morrice Town Stoke<br>Pennycomequick<br>Greenbank 3 des<br>3 | A38 Devon E                    |
|--------------------------------------------------------------|--------------------------------|
| Devenport Plymout 7 6 3                                      |                                |
| Stonehouse Barbican Cattedown                                | 4 79 Sherford                  |
| West Hoe                                                     |                                |
| The Barbican & Royal William                                 | ton Plymstock Elburton Village |
|                                                              | Goosewell                      |
| Mount<br>Edgcumbe                                            | Staddiscombe                   |

|   |                                                                                               | Nursery | Primary | Secondary | College | Private |
|---|-----------------------------------------------------------------------------------------------|---------|---------|-----------|---------|---------|
| • | Hooe Primary Academy<br>Ofsted Rating: Good   Pupils: 212   Distance:0.31                     |         |         |           |         |         |
| 2 | Oreston Community Academy<br>Ofsted Rating: Good   Pupils: 419   Distance:0.48                |         |         |           |         |         |
| 3 | <b>Prince Rock Primary School</b><br>Ofsted Rating: Outstanding   Pupils: 408   Distance:1.01 |         |         |           |         |         |
| 4 | <b>Pomphlett Primary School</b><br>Ofsted Rating: Good   Pupils: 424   Distance:1.13          |         |         |           |         |         |
| 5 | Plymstock School<br>Ofsted Rating: Good   Pupils: 1671   Distance:1.23                        |         |         |           |         |         |
| 6 | Holy Cross Catholic Primary School Ofsted Rating: Good   Pupils: 306   Distance:1.26          |         |         |           |         |         |
| Ø | ACE Schools Plymouth<br>Ofsted Rating: Good   Pupils: 233   Distance:1.3                      |         |         |           |         |         |
| 8 | Salisbury Road Primary School<br>Ofsted Rating: Good   Pupils: 381   Distance:1.31            |         |         |           |         |         |