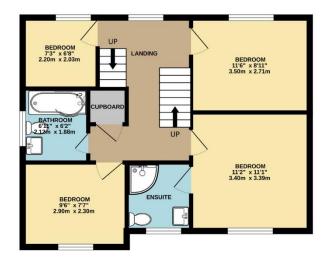

Arranged on the first and second floor there are five bedrooms, two of which have en-suite facilities and a beautiful family bathroom. To the front of the property there is a small garden leading to the front entrance and to the side you have a double width driveway that provides parking and access to the double garage. The garage has been partially converted and offers a separate space that has a multitude of uses and a boarded loft space with ladder for additional storage. To the rear of the property there is an enclosed private rear garden laid to lawn with a patio seating area all which benefits from a southerly aspect.