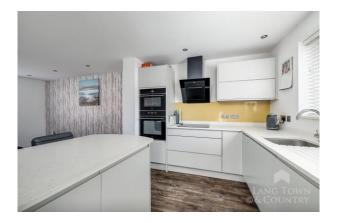

Inside, the modern fitted kitchen diner provides a sleek and functional space, perfect for family meals and entertaining and a separate utility room. There is a dual aspect lounge with feature media wall and inset fire. French doors provide access to the rear garden. Also, on the ground floor you have a recently fitted, modern WC with wash hand basin and WC