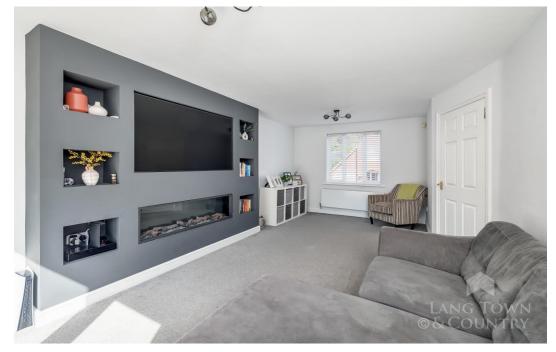

Inside, the modern fitted kitchen diner provides a sleek and functional space, perfect for family meals and entertaining and a separate utility room. There is a dual aspect lounge with feature media wall and inset fire. French doors provide access to the rear garden. Also, on the ground floor you have a recently fitted, modern WC with wash hand basin and WC