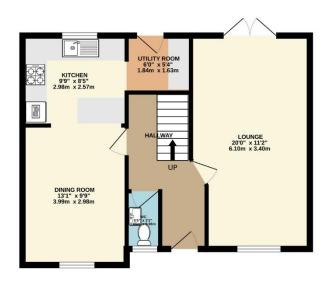

Inside, the modern fitted kitchen diner provides a sleek and functional space, perfect for family meals and entertaining and a separate utility room. There is a dual aspect lounge with feature media wall and inset fire. French doors provide access to the rear garden. Also, on the ground floor you have a recently fitted, modern WC with wash hand basin and WC

Arranged on the first and second floor there are five bedrooms, two of which have en-suite facilities and a beautiful family bathroom. To the front of the property there is a small garden leading to the front entrance and to the side you have a double width driveway that provides parking and access to the double garage. The garage has been partially converted and offers a separate space that has a multitude of uses and a boarded loft space with ladder for additional storage. To the rear of the property there is an enclosed private rear garden laid to lawn with a patio seating area all which benefits from a southerly aspect.