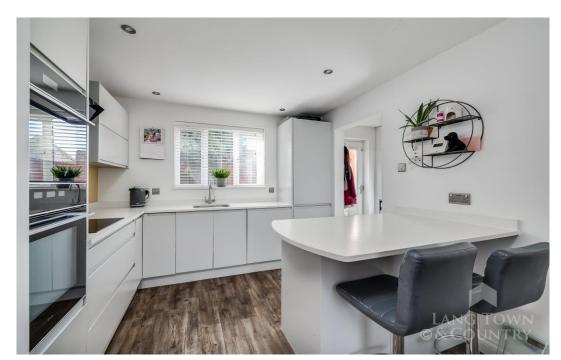

Inside, the modern fitted kitchen diner provides a sleek and functional space, perfect for family meals and entertaining and a separate utility room. There is a dual aspect lounge with feature media wall and inset fire. French doors provide access to the rear garden. Also, on the ground floor you have a recently fitted, modern WC with wash hand basin and WC