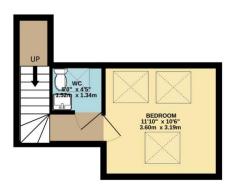

Arranged on the first and second floor there are five bedrooms, two of which have en-suite facilities and a beautiful family bathroom. To the front of the property there is a small garden leading to the front entrance and to the side you have a double width driveway that provides parking and access to the double garage. The garage has been partially converted and offers a separate space that has a multitude of uses and a boarded loft space with ladder for additional storage. To the rear of the property there is an enclosed private rear garden laid to lawn with a patio seating area all which benefits from a southerly aspect.