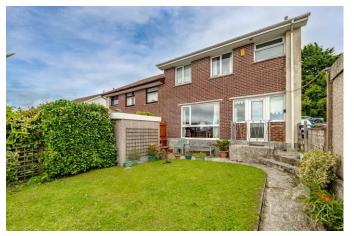

The property has spacious living areas and a westerly facing rear garden and offers ample space for a growing family. On the ground floor there is a lounge, separate dining room both with picture windows, a modern fitted kitchen with a door providing access to the rear garden. On the first floor there are four bedrooms and a modern shower room.

Externally to the front of the property there is a driveway that provides ample off-road parking with a secure garage provides convenience and additional storage. Bask in the afternoon and evening sun in the enclosed garden—ideal for outdoor dining and entertaining whilst providing a safe place for children to play.