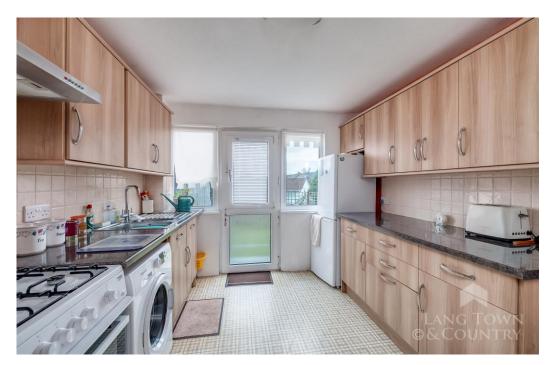

The property has spacious living areas and a westerly facing rear garden and offers ample space for a growing family. On the ground floor there is a lounge, separate dining room both with picture windows, a modern fitted kitchen with a door providing access to the rear garden. On the first floor there are four bedrooms and a modern shower room.