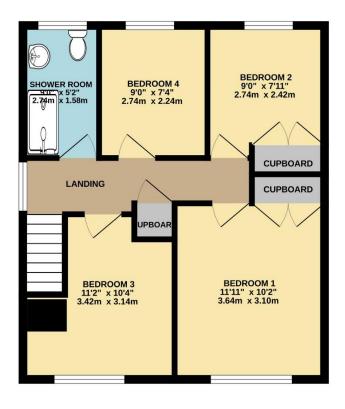

The property has spacious living areas and a westerly facing rear garden and offers ample space for a growing family. On the ground floor there is a lounge, separate dining room both with picture windows, a modern fitted kitchen with a door providing access to the rear garden. On the first floor there are four bedrooms and a modern shower room.

To view this property call Lang Town & Country Estate Agents on 01752 456000.

TOTAL FLOOR AREA: 999 sq.ft. (92.8 sq.m.) approx.

Measurements are approximate. Not to scale. Illustrative purposes only
Made with Metropix ©2024