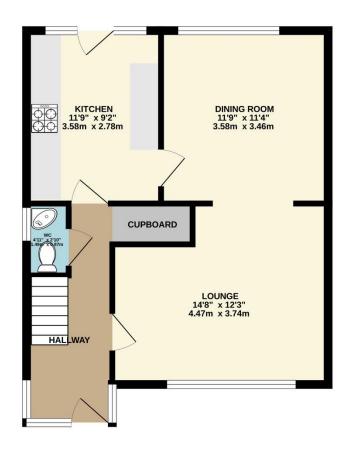

The property has spacious living areas and a westerly facing rear garden and offers ample space for a growing family. On the ground floor there is a lounge, separate dining room both with picture windows, a modern fitted kitchen with a door providing access to the rear garden. On the first floor there are four bedrooms and a modern shower room.

To view this property call Lang Town & Country Estate Agents on 01752 456000.

TOTAL FLOOR AREA: 999 sq.ft. (92.8 sq.m.) approx.

Measurements are approximate. Not to scale. Illustrative purposes only
Made with Metropix ©2024