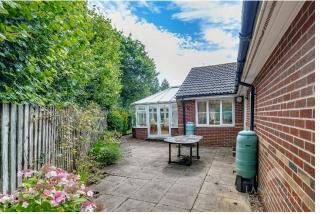

The property comprises of; an entrance hallway with storage cupboards, a generous size light and airy lounge/diner with patio doors opening to the rear garden, a doors from the dining area leads to the conservatory. There is a kitchen/breakfast room with a range of wall and base units and fitted oven and hob. There are three bedrooms all with fitted wardrobe/storage cupboards and the main bedroom has the benefit of an ensuite shower room. The two remaining bedrooms are serviced by the main bathroom.

Externally to the front you have a sweeping driveway providing ample parking and access to the double garage. To the side of the property, you have a small area of lawn and a garden timber shed, there is an additional patio area. To the rear you have a splendid enclosed lawned garden, the garden is enclosed by shrubs and trees giving a blanket of privacy.