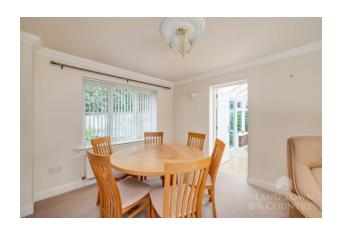

The property comprises of; an entrance hallway with storage cupboards, a generous size light and airy lounge/diner with patio doors opening to the rear garden, a doors from the dining area leads to the conservatory. There is a kitchen/breakfast room with a range of wall and base units and fitted oven and hob. There are three bedrooms all with fitted wardrobe/storage cupboards and the main bedroom has the benefit of an ensuite shower room. The two remaining bedrooms are serviced by the main bathroom.