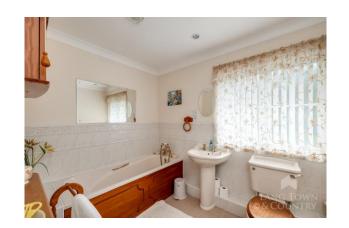

The property comprises of; an entrance hallway with storage cupboards, a generous size light and airy lounge/diner with patio doors opening to the rear garden, a doors from the dining area leads to the conservatory. There is a kitchen/breakfast room with a range of wall and base units and fitted oven and hob. There are three bedrooms all with fitted wardrobe/storage cupboards and the main bedroom has the benefit of an ensuite shower room. The two remaining bedrooms are serviced by the main bathroom.