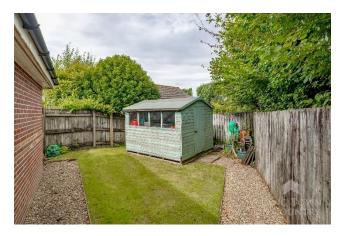

Externally to the front you have a sweeping driveway providing ample parking and access to the double garage. To the side of the property, you have a small area of lawn and a garden timber shed, there is an additional patio area. To the rear you have a splendid enclosed lawned garden, the garden is enclosed by shrubs and trees giving a blanket of privacy.