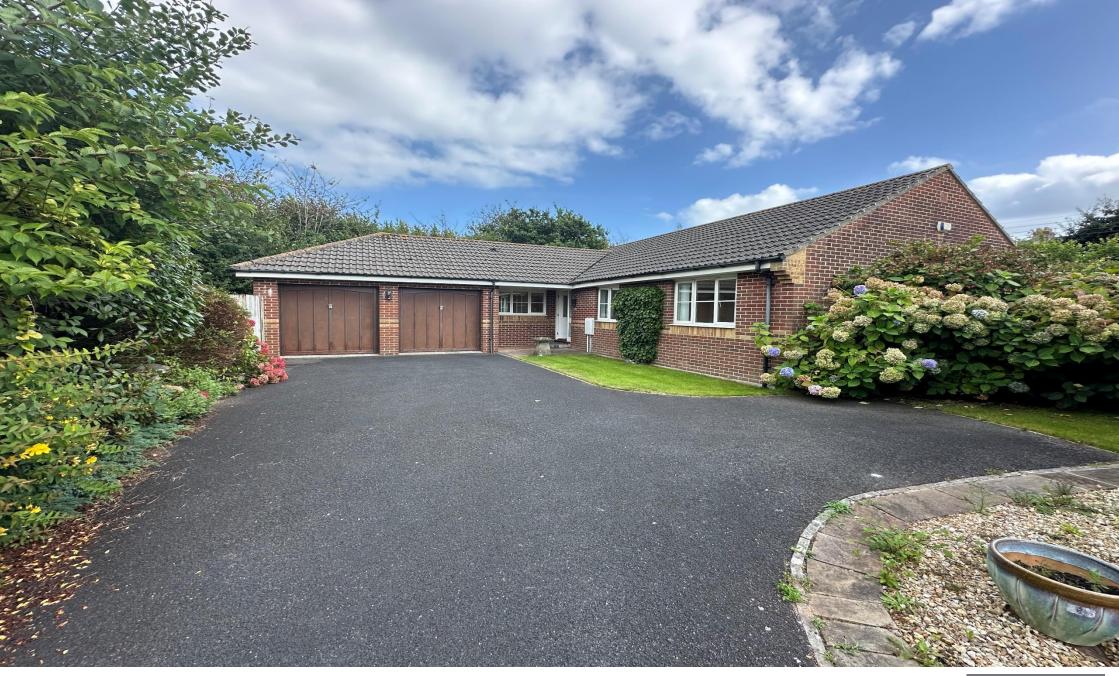

## Price £510,000

This well-placed executive detached bungalow is situated at the end of a popular quiet cul-de-sac on the outskirts of Elburton. This fabulous property sits within a generous, level sited plot with a fabulous, enclosed south facing private garden, double garage, and ample off-road parking.

Externally to the front you have a sweeping driveway providing ample parking and access to the double garage. To the side of the property, you have a small area of lawn and a garden timber shed, there is an additional patio area. To the rear you have a splendid enclosed lawned garden, the garden is enclosed by shrubs and trees giving a blanket of privacy.