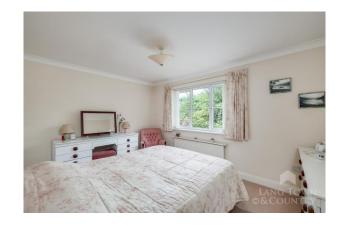

The property comprises of; an entrance hallway with storage cupboards, a generous size light and airy lounge/diner with patio doors opening to the rear garden, a doors from the dining area leads to the conservatory. There is a kitchen/breakfast room with a range of wall and base units and fitted oven and hob. There are three bedrooms all with fitted wardrobe/storage cupboards and the main bedroom has the benefit of an ensuite shower room. The two remaining bedrooms are serviced by the main bathroom.