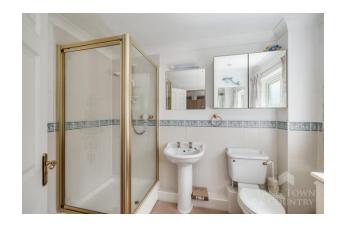

The property comprises of; an entrance hallway with storage cupboards, a generous size light and airy lounge/diner with patio doors opening to the rear garden, a doors from the dining area leads to the conservatory. There is a kitchen/breakfast room with a range of wall and base units and fitted oven and hob. There are three bedrooms all with fitted wardrobe/storage cupboards and the main bedroom has the benefit of an ensuite shower room. The two remaining bedrooms are serviced by the main bathroom.