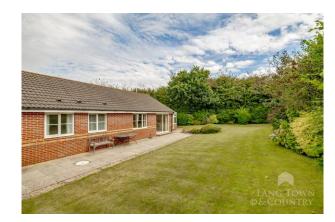

## Price £510,000

This well-placed executive detached bungalow is situated at the end of a popular quiet cul-de-sac on the outskirts of Elburton. This fabulous property sits within a generous, level sited plot with a fabulous, enclosed south facing private garden, double garage, and ample off-road parking.

Externally to the front you have a sweeping driveway providing ample parking and access to the double garage. To the side of the property, you have a small area of lawn and a garden timber shed, there is an additional patio area. To the rear you have a splendid enclosed lawned garden, the garden is enclosed by shrubs and trees giving a blanket of privacy.