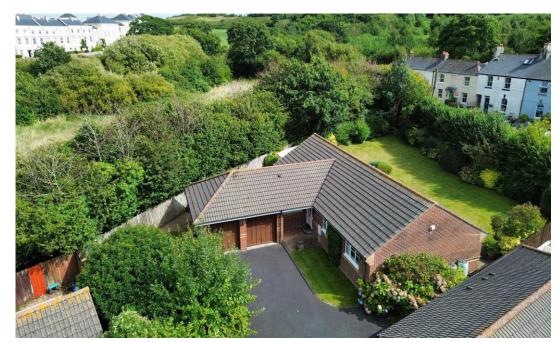

Externally to the front you have a sweeping driveway providing ample parking and access to the double garage. To the side of the property, you have a small area of lawn and a garden timber shed, there is an additional patio area. To the rear you have a splendid enclosed lawned garden, the garden is enclosed by shrubs and trees giving a blanket of privacy.

This modern development is in a highly desirable and sort after location and benefits include uPVC double glazing and gas central heating.

In close proximity to the property there are an array of amenities including a well-regarded post office, cooperative store, butcher, bakers and numerous other shops. Regular transport links provide access to Plymstock, the vibrant Plymouth city centre and the South Hams coastline and countryside.