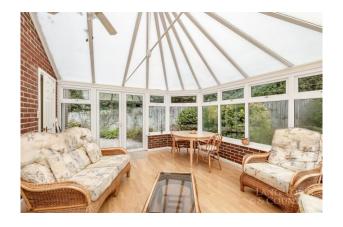

The property comprises of; an entrance hallway with storage cupboards, a generous size light and airy lounge/diner with patio doors opening to the rear garden, a doors from the dining area leads to the conservatory. There is a kitchen/breakfast room with a range of wall and base units and fitted oven and hob. There are three bedrooms all with fitted wardrobe/storage cupboards and the main bedroom has the benefit of an ensuite shower room. The two remaining bedrooms are serviced by the main bathroom.