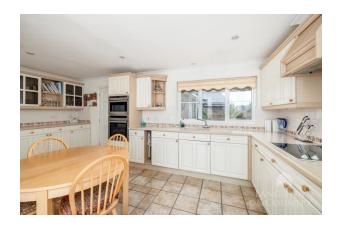

The property comprises of; an entrance hallway with storage cupboards, a generous size light and airy lounge/diner with patio doors opening to the rear garden, a doors from the dining area leads to the conservatory. There is a kitchen/breakfast room with a range of wall and base units and fitted oven and hob. There are three bedrooms all with fitted wardrobe/storage cupboards and the main bedroom has the benefit of an ensuite shower room. The two remaining bedrooms are serviced by the main bathroom.