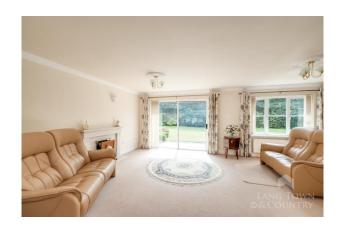

The property comprises of; an entrance hallway with storage cupboards, a generous size light and airy lounge/diner with patio doors opening to the rear garden, a doors from the dining area leads to the conservatory. There is a kitchen/breakfast room with a range of wall and base units and fitted oven and hob. There are three bedrooms all with fitted wardrobe/storage cupboards and the main bedroom has the benefit of an ensuite shower room. The two remaining bedrooms are serviced by the main bathroom.