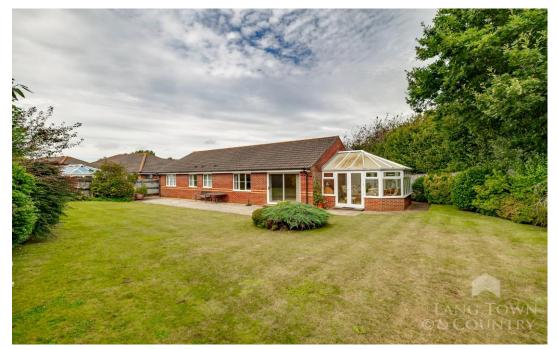

The property comprises of; an entrance hallway with storage cupboards, a generous size light and airy lounge/diner with patio doors opening to the rear garden, a doors from the dining area leads to the conservatory. There is a kitchen/breakfast room with a range of wall and base units and fitted oven and hob. There are three bedrooms all with fitted wardrobe/storage cupboards and the main bedroom has the benefit of an ensuite shower room. The two remaining bedrooms are serviced by the main bathroom.

Externally to the front you have a sweeping driveway providing ample parking and access to the double garage. To the side of the property, you have a small area of lawn and a garden timber shed, there is an additional patio area. To the rear you have a splendid enclosed lawned garden, the garden is enclosed by shrubs and trees giving a blanket of privacy.