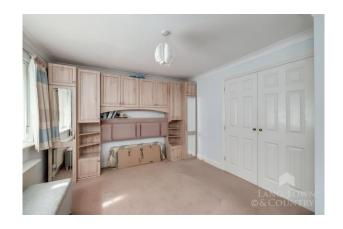

The property comprises of; an entrance hallway with storage cupboards, a generous size light and airy lounge/diner with patio doors opening to the rear garden, a doors from the dining area leads to the conservatory. There is a kitchen/breakfast room with a range of wall and base units and fitted oven and hob. There are three bedrooms all with fitted wardrobe/storage cupboards and the main bedroom has the benefit of an ensuite shower room. The two remaining bedrooms are serviced by the main bathroom.