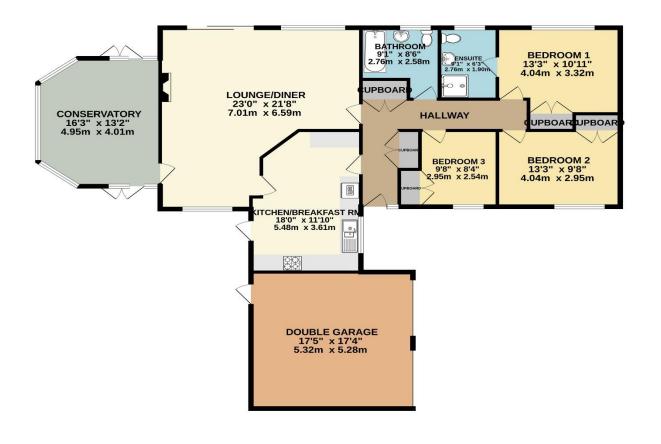

The property comprises of; an entrance hallway with storage cupboards, a generous size light and airy lounge/diner with patio doors opening to the rear garden, a doors from the dining area leads to the conservatory. There is a kitchen/breakfast room with a range of wall and base units and fitted oven and hob. There are three bedrooms all with fitted wardrobe/storage cupboards and the main bedroom has the benefit of an ensuite shower room. The two remaining bedrooms are serviced by the main bathroom.

## GROUND FLOOR 1725 sq.ft. (160.3 sq.m.) approx.

TOTAL FLOOR AREA: 1725 sq.ft. (160.3 sq.m.) approx.

Measurements are approximate. Not to scale. Illustrative purposes only
Made with Metropix ©2024

Lang Town & Country
6 The Broadway