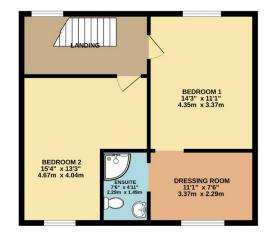

To view this property call Lang Town & Country Estate Agents on 01752 456000.

TOTAL FLOOR AREA : 1870 sq.ft. (173.8 sq.m.) approx.

Measurements are approximate. Not to scale. Illustrative purposes only
Made with Metropix ©2024