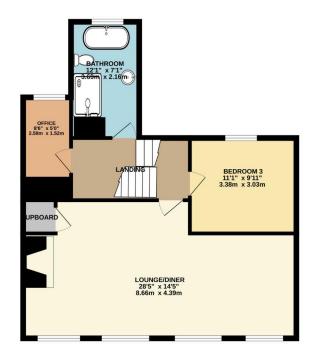

To view this property call Lang Town & Country Estate Agents on 01752 456000.

TOTAL FLOOR AREA : 1870 sq.ft. (173.8 sq.m.) approx.

Measurements are approximate. Not to scale. Illustrative purposes only
Made with Metropix ©2024