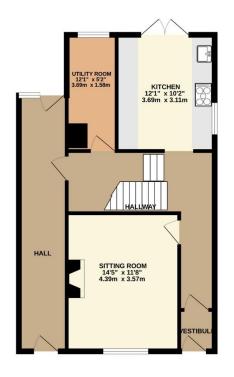

To view this property call Lang Town & Country Estate Agents on 01752 456000.

TOTAL FLOOR AREA : 1870 sq.ft. (173.8 sq.m.) approx.

Measurements are approximate. Not to scale. Illustrative purposes only
Made with Metropix ©2024