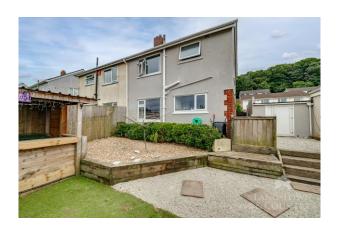

To the front of the property there is a low maintenance garden with a hedgerow providing privacy. There is a driveway that provides parking and access to the garage. The garage has an up and over door, light and power and a rear door that provides access to the rear garden. To the rear of the property there an enclosed, private low maintenance garden with an artificial lawn and timber decked seating area, perfect for entertaining family and friends whilst providing a safe and secure location for children to play.