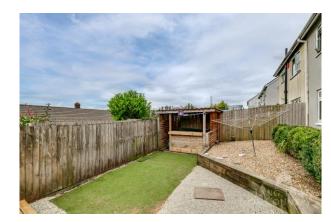

To the front of the property there is a low maintenance garden with a hedgerow providing privacy. There is a driveway that provides parking and access to the garage. The garage has an up and over door, light and power and a rear door that provides access to the rear garden. To the rear of the property there an enclosed, private low maintenance garden with an artificial lawn and timber decked seating area, perfect for entertaining family and friends whilst providing a safe and secure location for children to play.