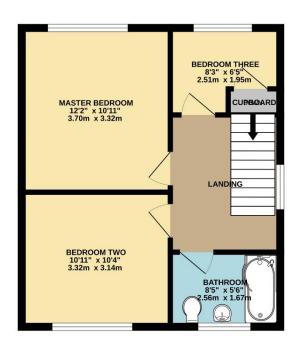

The property offers spacious accommodation to suit a growing family that comprises of a generous size dual aspect lounge diner, modern fitted kitchen and ground floor WC.

On the first floor there is a spacious landing that lends itself for further development for a potential loft conversion. There are two double bedrooms and a good size third bedroom along with a three-piece bathroom suite.

To view this property call Lang Town & Country Estate Agents on 01752 456000.

GROUND FLOOR 1ST FLOOR

Measurements are approximate. Not to scale. Illustrative purposes only Made with Metropix \$2024

Lang Town & Country