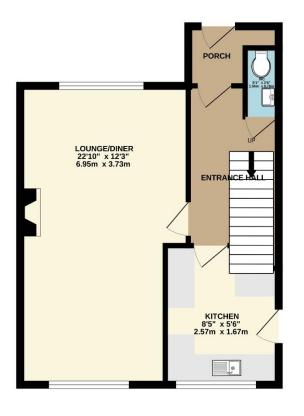

The property offers spacious accommodation to suit a growing family that comprises of a generous size dual aspect lounge diner, modern fitted kitchen and ground floor WC.

On the first floor there is a spacious landing that lends itself for further development for a potential loft conversion. There are two double bedrooms and a good size third bedroom along with a three-piece bathroom suite.

To view this property call Lang Town & Country Estate Agents on 01752 456000.

GROUND FLOOR 1ST FLOOR

Measurements are approximate. Not to scale. Illustrative purposes only Made with Metropix \$2024

Lang Town & Country