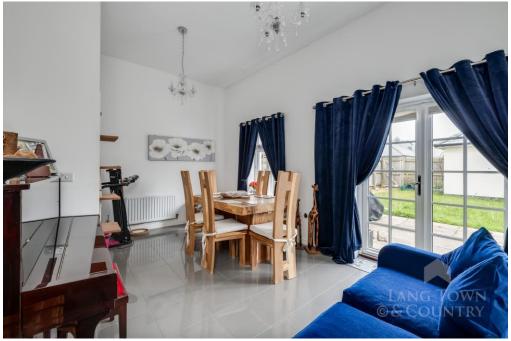

This stunning home comprises on the ground floor of; entrance hallway where stairs rise to the first floor, there is a spacious double aspect dining room with French doors opening to the garden, a downstairs W.C and well-appointed fitted kitchen/diner with the kitchen having a range of wall and base units as well as integrated appliances including fridge/freezer, dishwasher, double oven and five ring gas hob. There are two handy storage cupboards on the ground floor.

To the first floor, there two bedrooms serviced by the modern family bathroom with WC, wash hand basin and bath with shower over. There is also a generous sized dual aspect living room. And a storage cupboard.