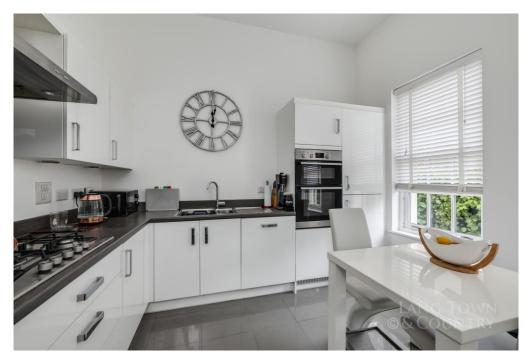

This stunning home comprises on the ground floor of; entrance hallway where stairs rise to the first floor, there is a spacious double aspect dining room with French doors opening to the garden, a downstairs W.C and well-appointed fitted kitchen/diner with the kitchen having a range of wall and base units as well as integrated appliances including fridge/freezer, dishwasher, double oven and five ring gas hob. There are two handy storage cupboards on the ground floor.