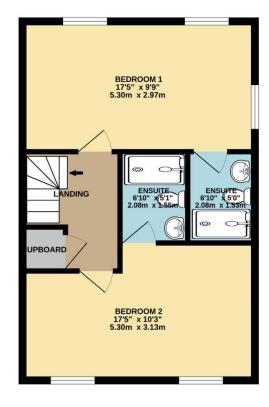

On the second floor, there are two double bedrooms with both bedrooms having their own ensuite shower facilities and fitted wardrobes. There is also a further storage cupboard on this level.

The garden is south facing and is mainly laid to lawn with a patio area for alfresco dining. There is access to the garage and allocated parking through the garden. A viewing is recommended to appreciate what this family home has to offer.

To view this property call Lang Town & Country Estate Agents on 01752 456000.

TOTAL FLOOR AREA: 1401 sq.ft. (130.2 sq.m.) approx.

Measurements are approximate. Not to scale. Illustrative purposes only
Made with Metropix ©2023