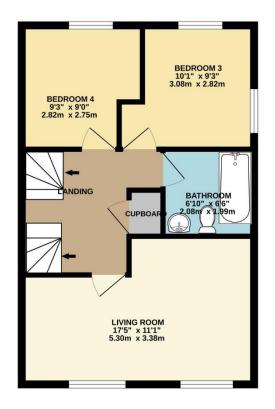

To the first floor, there two bedrooms serviced by the modern family bathroom with WC, wash hand basin and bath with shower over. There is also a generous sized dual aspect living room. And a storage cupboard.

To view this property call Lang Town & Country Estate Agents on 01752 456000.

TOTAL FLOOR AREA: 1401 sq.ft. (130.2 sq.m.) approx.

Measurements are approximate. Not to scale. Illustrative purposes only
Made with Metropix ©2023