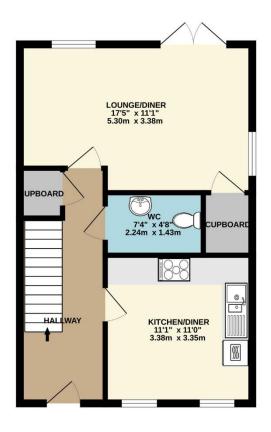

This stunning home comprises on the ground floor of; entrance hallway where stairs rise to the first floor, there is a spacious double aspect dining room with French doors opening to the garden, a downstairs W.C and well-appointed fitted kitchen/diner with the kitchen having a range of wall and base units as well as integrated appliances including fridge/freezer, dishwasher, double oven and five ring gas hob. There are two handy storage cupboards on the ground floor.

To view this property call Lang Town & Country Estate Agents on 01752 456000.

TOTAL FLOOR AREA: 1401 sq.ft. (130.2 sq.m.) approx.

Measurements are approximate. Not to scale. Illustrative purposes only
Made with Metropix ©2023