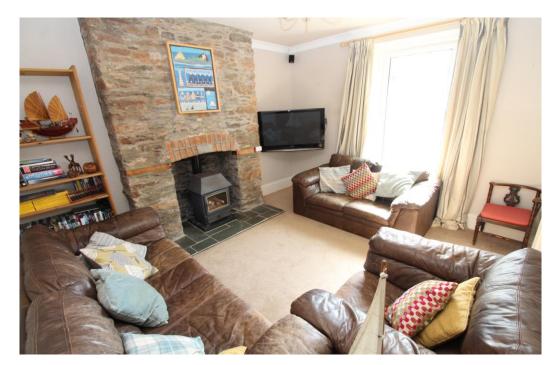

Inside, the house is filled with period features that add to its unique charm. The ample storage throughout the home caters to modern living needs, while the well-equipped kitchen is ideal for culinary enthusiasts. The dining room offers a perfect space for family meals, and the cozy lounge provides a relaxing retreat with a feature fireplace.