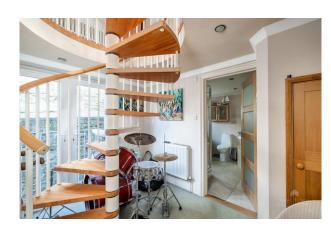

Inside, the house is filled with period features that add to its unique charm. The ample storage throughout the home caters to modern living needs, while the well-equipped kitchen is ideal for culinary enthusiasts. The dining room offers a perfect space for family meals, and the cozy lounge provides a relaxing retreat with a feature fireplace.