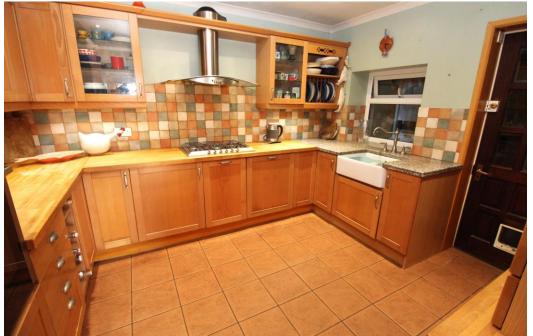

Inside, the house is filled with period features that add to its unique charm. The ample storage throughout the home caters to modern living needs, while the well-equipped kitchen is ideal for culinary enthusiasts. The dining room offers a perfect space for family meals, and the cozy lounge provides a relaxing retreat with a feature fireplace.