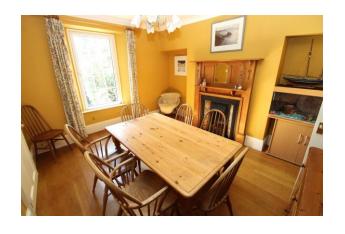

Inside, the house is filled with period features that add to its unique charm. The ample storage throughout the home caters to modern living needs, while the well-equipped kitchen is ideal for culinary enthusiasts. The dining room offers a perfect space for family meals, and the cozy lounge provides a relaxing retreat with a feature fireplace.