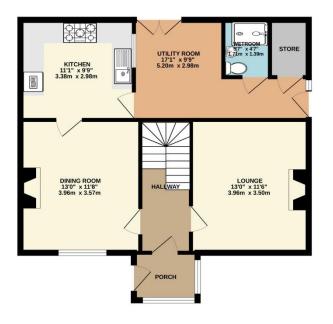

## Price £375,000

This 1850s extended semi-detached house seamlessly blends traditional character with modern conveniences. Boasting four spacious bedrooms, this home is perfect for families seeking both charm and comfort. The property features a beautifully maintained front garden laid to lawn, providing a welcoming first impression. On-street parking is conveniently available, ensuring easy access for residents and guests.

Inside, the house is filled with period features that add to its unique charm. The ample storage throughout the home caters to modern living needs, while the well-equipped kitchen is ideal for culinary enthusiasts. The dining room offers a perfect space for family meals, and the cozy lounge provides a relaxing retreat with a feature fireplace.

A dedicated study makes working from home effortless, and the ground floor shower room adds to the convenience. The property also includes a family bathroom and an ensuite W/C, ensuring comfort and privacy for all family members.

To view this property call Lang Town & Country Estate Agents on 01752 456000.

TOTAL FLOOR AREA: 1513 sq.ft. (140.5 sq.m.) approx.

Measurements are approximate. Not to scale. Illustrative purposes only
Made with Metropix ©2024