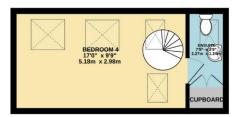

## Price £375,000

This 1850s extended semi-detached house seamlessly blends traditional character with modern conveniences. Boasting four spacious bedrooms, this home is perfect for families seeking both charm and comfort. The property features a beautifully maintained front garden laid to lawn, providing a welcoming first impression. On-street parking is conveniently available, ensuring easy access for residents and guests.

To view this property call Lang Town & Country Estate Agents on 01752 456000.

TOTAL FLOOR AREA: 1513 sq.ft. (140.5 sq.m.) approx.

Measurements are approximate. Not to scale. Illustrative purposes only
Made with Metropix ©2024