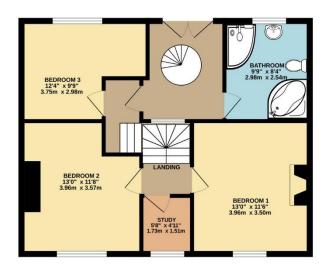

## Price £375,000

This 1850s extended semi-detached house seamlessly blends traditional character with modern conveniences. Boasting four spacious bedrooms, this home is perfect for families seeking both charm and comfort. The property features a beautifully maintained front garden laid to lawn, providing a welcoming first impression. On-street parking is conveniently available, ensuring easy access for residents and guests.

A dedicated study makes working from home effortless, and the ground floor shower room adds to the convenience. The property also includes a family bathroom and an ensuite W/C, ensuring comfort and privacy for all family members.

To view this property call Lang Town & Country Estate Agents on 01752 456000.

TOTAL FLOOR AREA: 1513 sq.ft. (140.5 sq.m.) approx.

Measurements are approximate. Not to scale. Illustrative purposes only
Made with Metropix ©2024