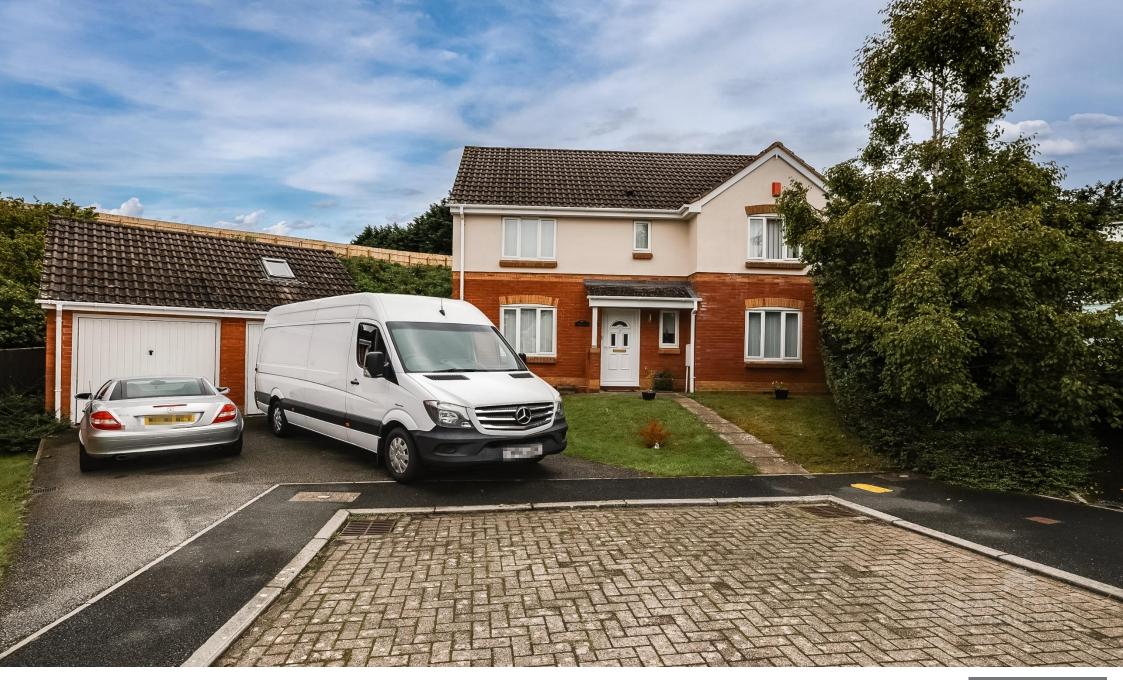

41 The Hollows, Elburton, Plymouth, Devon, PL9 8TX

The exterior of the property is equally impressive, featuring a wellmaintained garden with lush greenery and a charming patio area all of which enjoy a private aspect, and a generous size corner plot with lawned garden and a well-stocked variety of mature herbaceous boarders. To the front of the property, you have parking for numerous vehicles and a detached double garage.