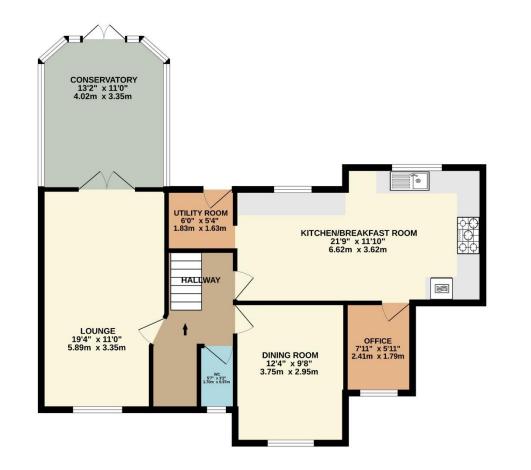

## Price £550,000

This elegant four-bedroom detached house offers a perfect blend of modern luxury and comfortable living nestled at the end of a desirable cul-de-sac location.

As you step inside, you'll be greeted by a spacious hallway that leads into the heart of the home. There is a dual aspect lounge with feature fireplace and doors that lead into the conservatory. There is a separate dining room and an extended open plan kitchen diner, and kitchen areas, creating an ideal space for both family gatherings and entertaining friends. The main floor also encompasses a versatile room that can be used as a home office, a playroom for the kids, or even a guest bedroom. A well-appointed bathroom nearby adds convenience and functionality.

To view this property call Lang Town & Country Estate Agents on 01752 456000.

TOTAL FLOOR AREA: 1417 sq.ft. (131.6 sq.m.) approx. Measurements are approximate. Not to scale. Illustrative purposes only Made with Metropix ©2023