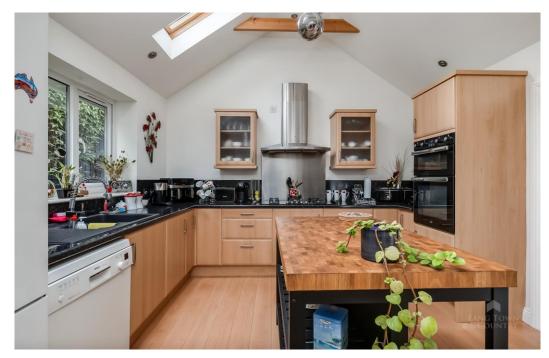

## Price £550,000

This elegant four-bedroom detached house offers a perfect blend of modern luxury and comfortable living nestled at the end of a desirable cul-de-sac location.

As you step inside, you'll be greeted by a spacious hallway that leads into the heart of the home. There is a dual aspect lounge with feature fireplace and doors that lead into the conservatory. There is a separate dining room and an extended open plan kitchen diner, and kitchen areas, creating an ideal space for both family gatherings and entertaining friends. The main floor also encompasses a versatile room that can be used as a home office, a playroom for the kids, or even a guest bedroom. A well-appointed bathroom nearby adds convenience and functionality.