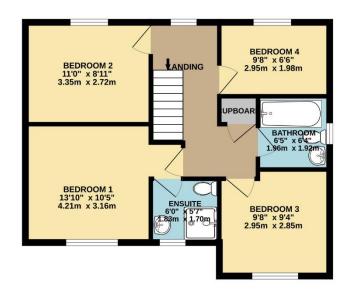

Upstairs, you'll discover the master suite with its spacious layout and a private en-suite shower room, complete with a three-piece suite.

Three additional generously sized bedrooms provide ample space for family members or guests. These rooms share access to another beautifully designed bathroom.

To view this property call Lang Town & Country Estate Agents on 01752 456000.

TOTAL FLOOR AREA: 1417 sq.ft. (131.6 sq.m.) approx. Measurements are approximate. Not to scale. Illustrative purposes only Made with Metropix ©2023