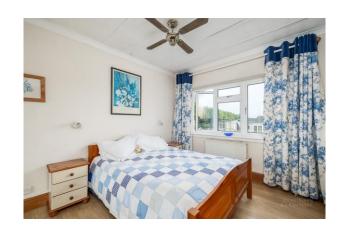

The central dining room provides access to the well-appointed living spaces and offer versatility and functionality, there is a bright and airy living room, modern fitted kitchen with fitted hob and oven and is also well equipped with a range of modern wall and base units. There are two generous sized bedrooms with the master bedroom providing a range of fitted wardrobes, while the bathroom has been recently finished as a wet room with walk-in shower, WC and wash hand basin.