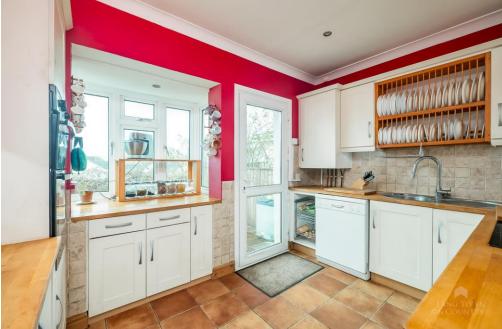

The central dining room provides access to the well-appointed living spaces and offer versatility and functionality, there is a bright and airy living room, modern fitted kitchen with fitted hob and oven and is also well equipped with a range of modern wall and base units. There are two generous sized bedrooms with the master bedroom providing a range of fitted wardrobes, while the bathroom has been recently finished as a wet room with walk-in shower, WC and wash hand basin.