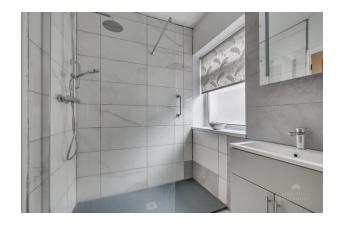

The central dining room provides access to the well-appointed living spaces and offer versatility and functionality, there is a bright and airy living room, modern fitted kitchen with fitted hob and oven and is also well equipped with a range of modern wall and base units. There are two generous sized bedrooms with the master bedroom providing a range of fitted wardrobes, while the bathroom has been recently finished as a wet room with walk-in shower, WC and wash hand basin.