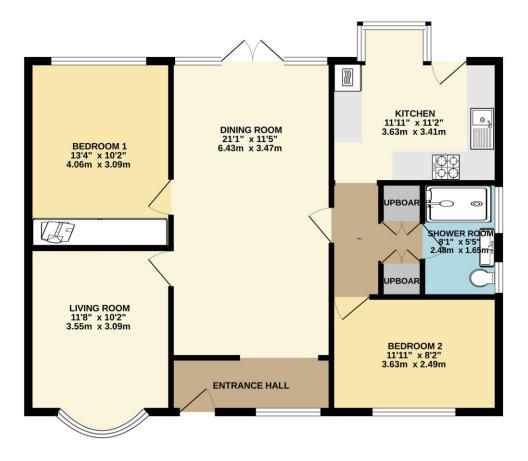

63 Sherford Road, Elburton, Plymouth, Devon, PL9 8BJ

63 Sherford Road is a charming, detached bungalow that presents a wonderful opportunity to own for potential purchasers looking for a bungalow nestled on a generous plot in a desirable location. Upon entry, you are greeted by a spacious entrance dining room, exuding warmth and comfort with its dual aspect.

The central dining room provides access to the well-appointed living spaces and offer versatility and functionality, there is a bright and airy living room, modern fitted kitchen with fitted hob and oven and is also well equipped with a range of modern wall and base units. There are two generous sized bedrooms with the master bedroom providing a range of fitted wardrobes, while the bathroom has been recently finished as a wet room with walk-in shower, WC and wash hand basin.

Measurements are approximate. Not to scale. Illustrative purposes only

Made with Metropix ©2024

Lang Town & Country

6 The Broadway

Plymstock Plymouth

PL9 7AU

Tel: 01752 456000

Email: plymstockoffice@langtownandcountry.com