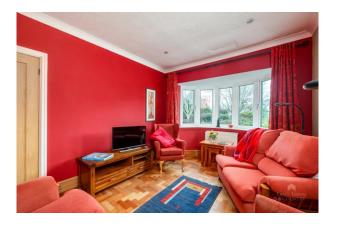

The central dining room provides access to the well-appointed living spaces and offer versatility and functionality, there is a bright and airy living room, modern fitted kitchen with fitted hob and oven and is also well equipped with a range of modern wall and base units. There are two generous sized bedrooms with the master bedroom providing a range of fitted wardrobes, while the bathroom has been recently finished as a wet room with walk-in shower, WC and wash hand basin.