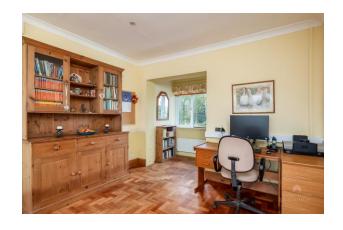

The central dining room provides access to the well-appointed living spaces and offer versatility and functionality, there is a bright and airy living room, modern fitted kitchen with fitted hob and oven and is also well equipped with a range of modern wall and base units. There are two generous sized bedrooms with the master bedroom providing a range of fitted wardrobes, while the bathroom has been recently finished as a wet room with walk-in shower, WC and wash hand basin.