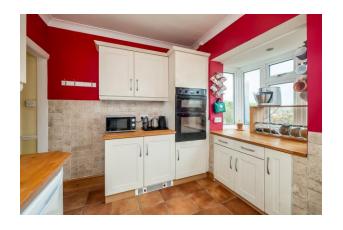

The central dining room provides access to the well-appointed living spaces and offer versatility and functionality, there is a bright and airy living room, modern fitted kitchen with fitted hob and oven and is also well equipped with a range of modern wall and base units. There are two generous sized bedrooms with the master bedroom providing a range of fitted wardrobes, while the bathroom has been recently finished as a wet room with walk-in shower, WC and wash hand basin.