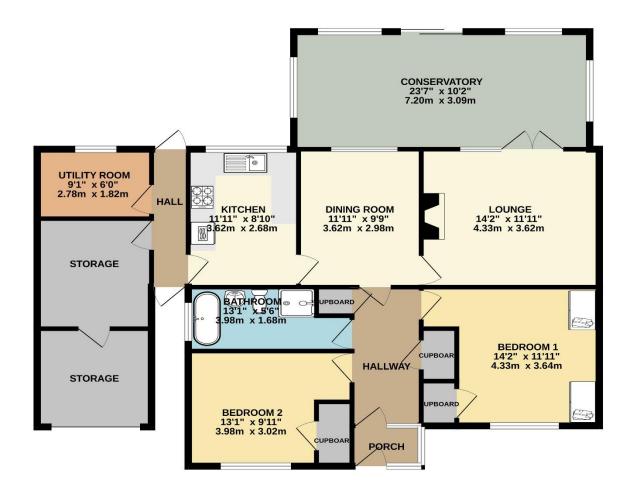

To view this property call Lang Town & Country Estate Agents on 01752 456000.

TOTAL FLOOR AREA: 1338 sq.ft. (124.3 sq.m.) approx.

Measurements are approximate. Not to scale. Illustrative purposes only
Made with Metropix ©2024