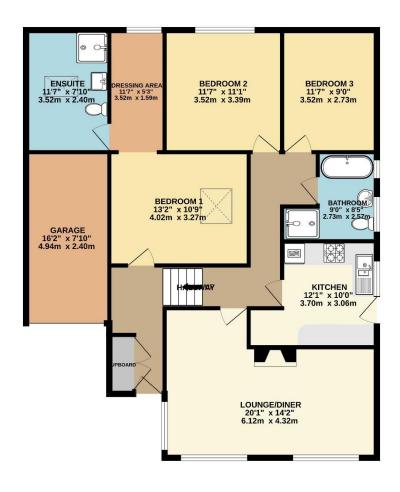

## Price £435,000

Discover coastal living with this beautifully presented extended, spacious 3-double bedroom detached bungalow nestled in the sought-after South Hams village of Heybrook Bay.

The property offers potential purchasers an ideal blend of modern comfort with a modern fitted kitchen, a lounge/diner, 4-piece bathroom suite with WC, wash hand basin and walk in shower, 3-double bedrooms with the master bedroom benefitting from a generous size ensuite.

Externally to the front of the property there is a lawned garden and driveway that provides parking and access to the garage. The garage has an electric remote roller door with light and power. To the rear there is an enclosed garden laid to lawn and a patio seating area.

## GROUND FLOOR 1205 sq.ft. (112.0 sq.m.) approx.

TOTAL FLOOR AREA: 1205 sq.ft. (112.0 sq.m.) approx.
Measurements are approximate. Not to scale. Illustrative purposes only
Made with Metropix &2024

6 The Broadway