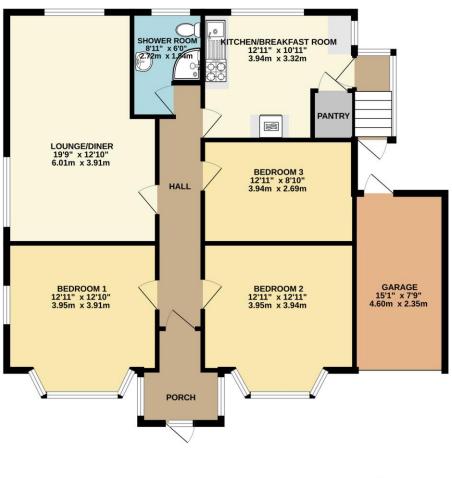

To view this property call Lang Town & Country Estate Agents on 01752 456000.

TOTAL FLOOR AREA: 1108 sq.ft. (102.9 sq.m.) approx. Measurements are approximate. Not to scale. Illustrative purposes only Made with Metropix 02024