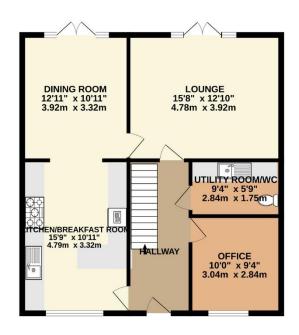

The spacious and particularly well-proportioned accommodation comprises two reception rooms, lounge with feature wall mounted fire and French doors leading onto the enclosed garden, bedroom five/study, modern fitted kitchen/diner with a range of integrated appliances that include fitted hob and double oven, dishwasher & fridge freezer along with a separate utility room and cloakroom. On the first floor there are four good size bedrooms, one of which has en-suite facilities and there is a family bathroom.

To the front you have a low maintenance garden and double driveway that provides access to the double garage. To the rear of the property there is an enclosed private rear garden that backs onto the local woodlands. The property has the remainder of an NHBC guarantee and needs to be seen to be fully appreciated.