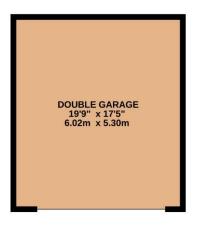

To the front you have a low maintenance garden and double driveway that provides access to the double garage. To the rear of the property there is an enclosed private rear garden that backs onto the local woodlands. The property has the remainder of an NHBC guarantee and needs to be seen to be fully appreciated.