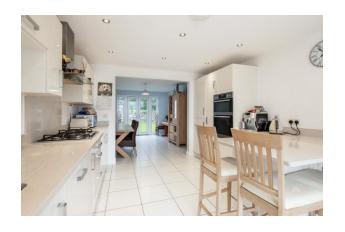

The spacious and particularly well-proportioned accommodation comprises two reception rooms, lounge with feature wall mounted fire and French doors leading onto the enclosed garden, bedroom five/study, modern fitted kitchen/diner with a range of integrated appliances that include fitted hob and double oven, dishwasher & fridge freezer along with a separate utility room and cloakroom. On the first floor there are four good size bedrooms, one of which has en-suite facilities and there is a family bathroom.