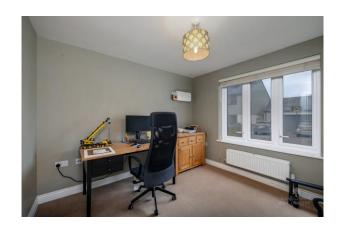

The spacious and particularly well-proportioned accommodation comprises two reception rooms, lounge with feature wall mounted fire and French doors leading onto the enclosed garden, bedroom five/study, modern fitted kitchen/diner with a range of integrated appliances that include fitted hob and double oven, dishwasher & fridge freezer along with a separate utility room and cloakroom. On the first floor there are four good size bedrooms, one of which has en-suite facilities and there is a family bathroom.