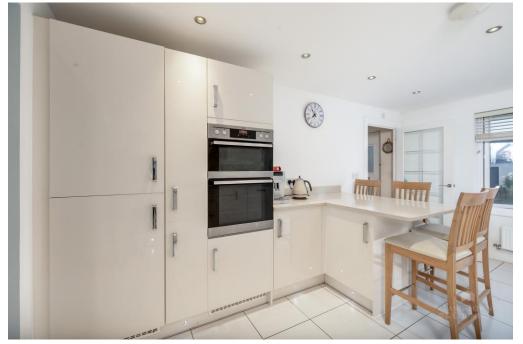

The spacious and particularly well-proportioned accommodation comprises two reception rooms, lounge with feature wall mounted fire and French doors leading onto the enclosed garden, bedroom five/study, modern fitted kitchen/diner with a range of integrated appliances that include fitted hob and double oven, dishwasher & fridge freezer along with a separate utility room and cloakroom. On the first floor there are four good size bedrooms, one of which has en-suite facilities and there is a family bathroom.