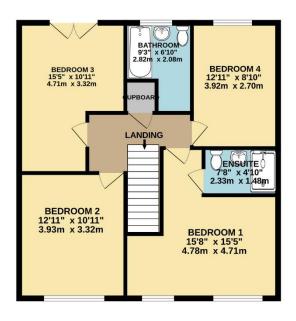

The spacious and particularly well-proportioned accommodation comprises two reception rooms, lounge with feature wall mounted fire and French doors leading onto the enclosed garden, bedroom five/study, modern fitted kitchen/diner with a range of integrated appliances that include fitted hob and double oven, dishwasher & fridge freezer along with a separate utility room and cloakroom. On the first floor there are four good size bedrooms, one of which has en-suite facilities and there is a family bathroom.