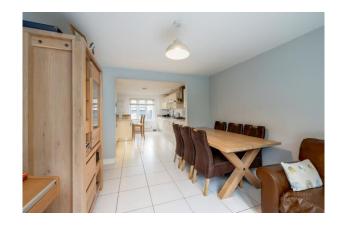

The spacious and particularly well-proportioned accommodation comprises two reception rooms, lounge with feature wall mounted fire and French doors leading onto the enclosed garden, bedroom five/study, modern fitted kitchen/diner with a range of integrated appliances that include fitted hob and double oven, dishwasher & fridge freezer along with a separate utility room and cloakroom. On the first floor there are four good size bedrooms, one of which has en-suite facilities and there is a family bathroom.