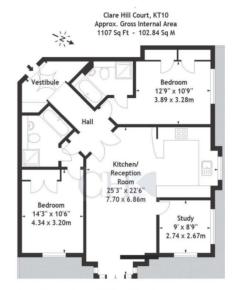

## Approximate Gross Internal Area: 1,107 sq.ft.

Measured in accordance with RICS guidelines. Every attempt is made to ensure accuracy, however all measurements are approximate.

This floor plan is for illustrative purposes only and is not to scale.