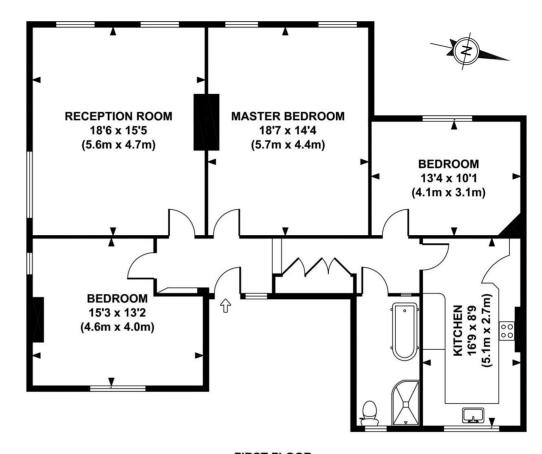

## Approximate Gross Internal Area: 1212 sq.ft

## FIRST FLOOR

## APPROX. GROSS INTERNAL FLOOR AREA 1212 SQ FT / 113 SQ M

Whilst every attempt has been made to ensure the accuracy of the floorplan contained here, measurements of doors, windows and rooms are approximate and no responsibility is taken for any error omission or mis-statement. These plans are for representation purposes only and should be used as such by any prospective purchaser / tenant. The services, systems and appliances listed in this specification have not been tested and no guarantee as to their operating ability or their efficiency can be given