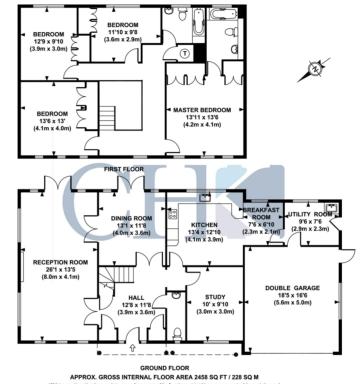

## Approximate Gross Internal Area: 2458 sq.ft

Whilst every attempt has been made to ensure the accuracy of the floorplan contained here, measurements of doors, windows and roar asponsimate and no responsibility is taken for any error omission or mis-statement. These plans are for representation purposes only and should be used as such by any prosporter purchase! Faram. The services, systems and applicances isted in the