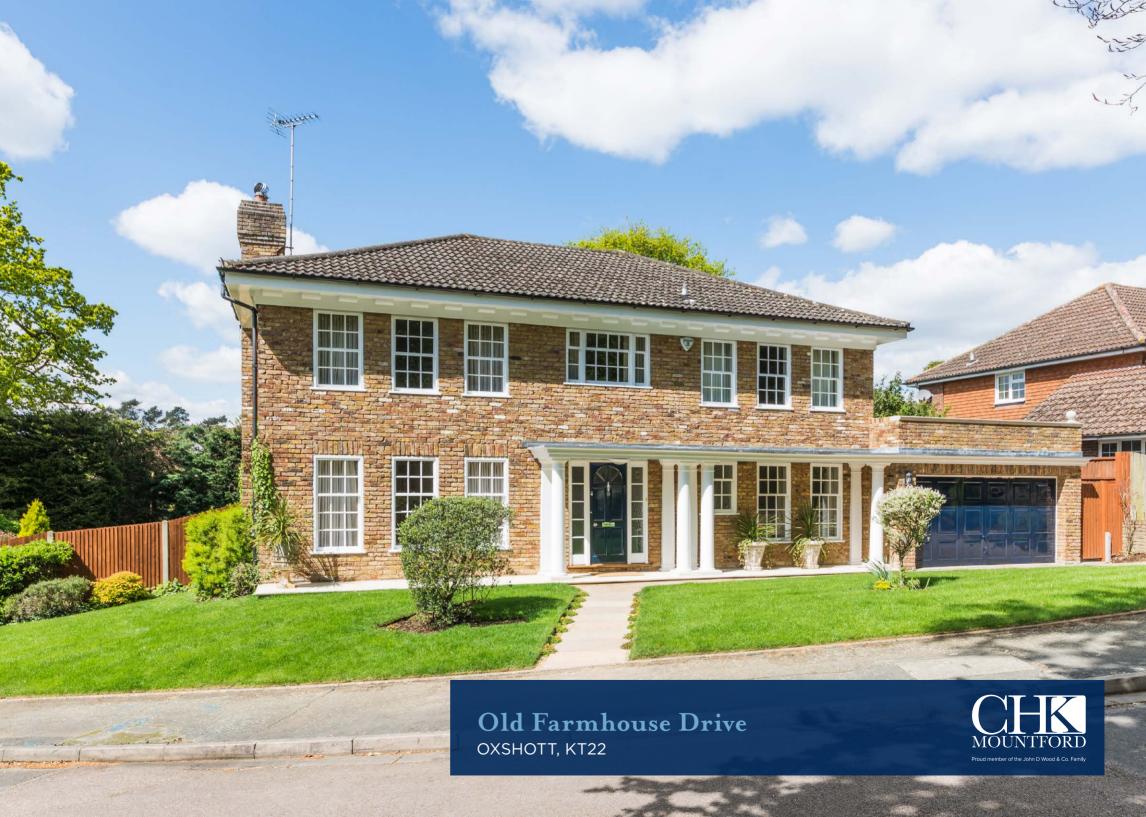

## Old Farmhouse Drive OXSHOTT, KT22

A beautifully presented, detached four bedroom family home located favourably on an elevated position within a quiet residential cul-de-sac. The property is located only a short distance from Oxshott's Village with its small independent shops, gastro pubs and mainline Station providing swift access to London (Waterloo), the renowned Danes Hill School also within easy walking distance. This newly decorated and spacious home has been recently refurbished to include a luxury appointed kitchen/breakfast room with utility room, two luxury bathrooms and neutral decorative tones throughout make this a very appealing property.

Four bedrooms
Three receptions
Close to Danes Hill School

Furnishing: Unfurnished

Council Tax Band: G

Availability: June 2024

Reference: OL8263