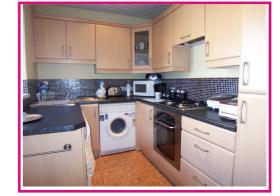

### DINING ROOM 17' 01" (5.21m) x 11' 0" (3.35m)

Double glazed window to rear, understairs cupboard, double radiator. KITCHEN 9' 11" (3.02m) x 7' 07" (2.31m)

Fitted with a range of wall and base units, under unit lighting, spotlights to ceiling, work surfaces, 1.5 bowl sink unit, part tiled walls. Space for automatic washing machine, tumble dryer, fridge and freezer. Double glazed window and door to rear.