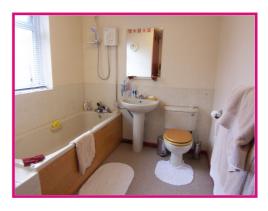

# BATHROOM/W.C.

Coloured three piece suite comprising panelled bath with electric shower over, pedestal wash hand basin, low level w.c., part tiled walls, airing cupboard housing central heating boiler, double radiator, double glazed window to rear.