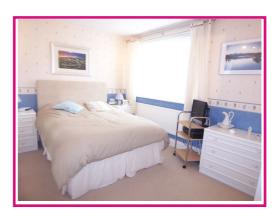

# BEDROOM ONE 13' 03" (4.04m) x 11' 01" (3.38m)

Double glazed window to rear, fitted mirror fronted sliding door wardrobes, television point.

# BEDROOM TWO 11' 0" (3.35m) x 8' 05" (2.57m)

Double glazed window to front, built in cupboard, television point, radiator.

# BEDROOM THREE 8' 04" (2.54m) x 7' 07" (2.31m)

Double glazed window to front, television point, dado rail, radiator.