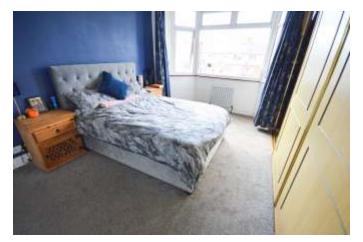

### BEDROOM ONE 14'69 (4.42) X 9'56 (2.87) maximum measurements into bay

Double glazed window to front, double radiator, fitted wardrobes

### BEDROOM TWO 12'25 (3.71) X 10'34 (3.12) minimum measurements excluding recess

Double glazed window to rear, single radiator, built in wardrobes