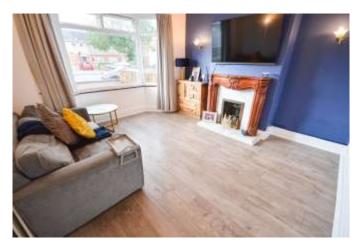

# Plessey Road Blyth

ENTRANCE UPVC entrance door

**ENTRANCE HALLWAY** Stairs to first floor landing, single radiator

LOUNGE 13'83 (4.17) X 12'19 (3.38) maximum measurements into bay & recess Single radiator