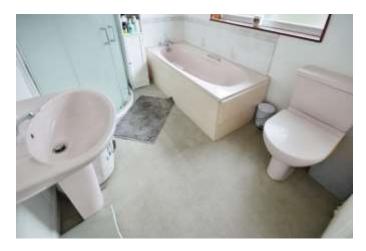

#### BATHROOM/WC

4 piece suite comprising: Panelled bath, pedestal wash hand basin, shower cubicle, double glazed window to side, single radiator, part tiling to walls