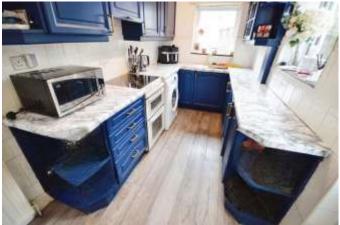

#### KITCHEN 12'76 (3.84) X 6'35 (1.91)

Double glazed window to rear and side, double radiator, range of wall, floor and drawer units with co-ordinating roll edge work surfaces, co-ordinating sink unit and drainer with mixer tap, space for cooker, plumbed for washing machine