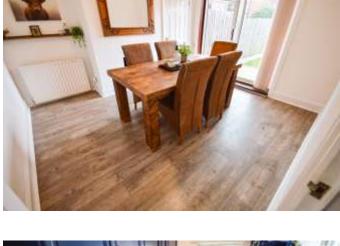

### DINING ROOM 12'65 (3.81) X 10'23 (3.10) minimum measurements excluding recess

Double radiator, storage cupboard, doors to rear garden