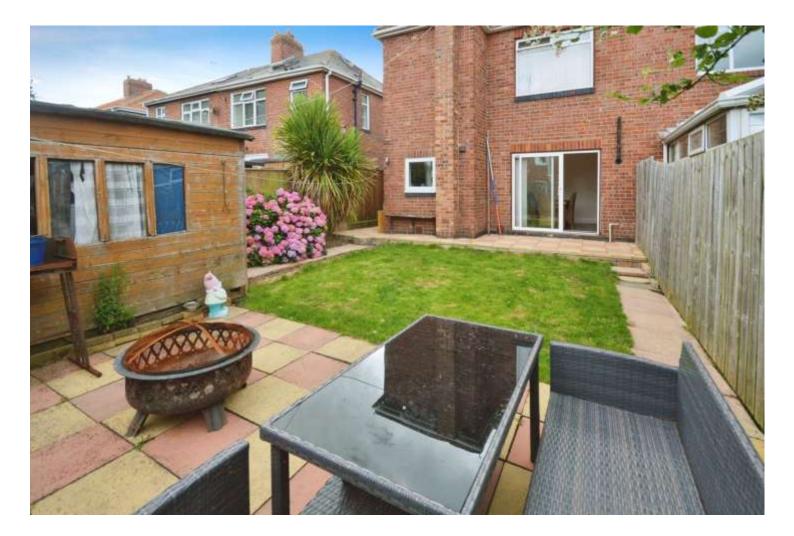

#### **REAR GARDEN**

Laid mainly to lawn, garden shed with electrics, south facing