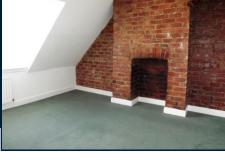

#### BEDROOM 12' 3" (3.73m) x 11' 9" (3.58m)

Double glazed window to front, radiator, power points, feature fireplace.