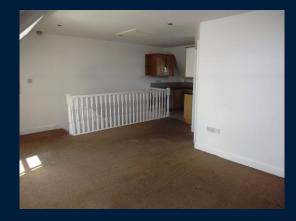

#### OPEN PLAN LOUNGE 19'11" (6.07m) x 22'8" (6.91m)

Open plan lounge/kitchen, UPVC double glazed window to rear, one double glazed velux window, access to loft – boarded for storage, spotlights to ceiling, radiator,. TV and power points.