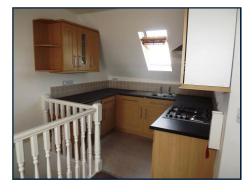

#### KITCHEN

Good range of wall and base units with co-ordinating worktops, stainless steel sink and drainer unit, gas hob and electric oven with extractor over, tiled to splashback area, power points.