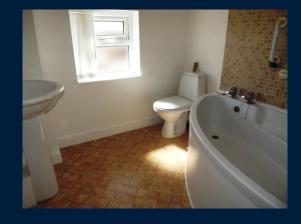

#### BATHROOM 6' 11" (2.11m) x 6' 9" (2.06m)

Double glazed Flemish window to rear, white suite comprising: low level w.c, corner bath with shower over and folding shower screen, pedestal wash hand basin, lino to floor, mosaic tiling to splashback area, large wall mirror, extractor fan, spotlights to ceiling.