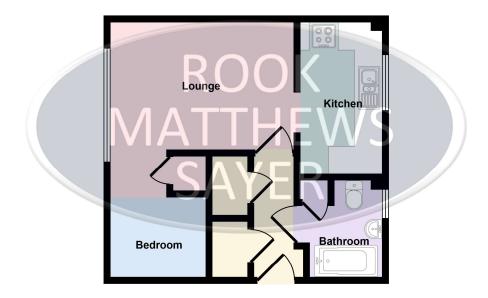

## Approx Gross Internal Area 33 sq m / 354 sq ft

This floorplan is only for illustrative purposes and is not to scale. Measurements of rooms, doors, windows, and any items are approximate and no responsibility is taken for any error, omission or mis-statement. Icons of items such as bathroom suites are representations only and may not look like the real items. Made with Made Snappy 360.