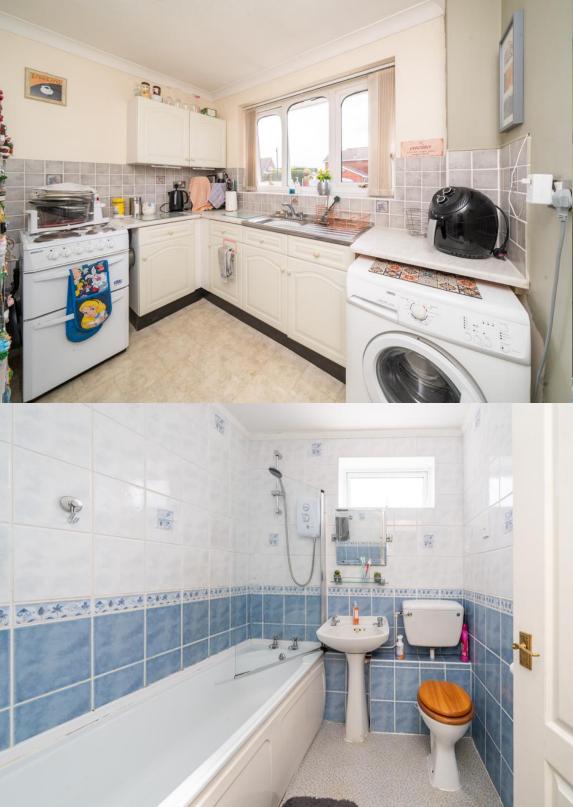

The Kitchen is fitted with a range of 'Shaker' style wall and base cupboards with worktops, tiled splashback, inset sink and drainer and space for appliances.

The Bedroom is a good size with window to rear. The Bathroom comprises a white suite of; Bath with electric shower over, wc, pedestal sink and tiled walls.