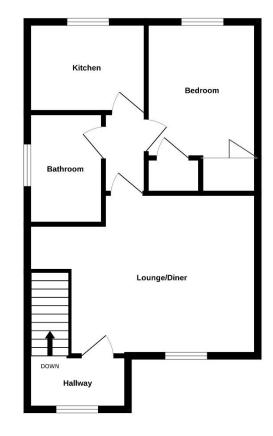

The UPVC front door leads into Entrance Hall which has a storage cupboard and stairs up to Hallway. There is a further door leading into the Lounge/Diner.

The spacious Lounge/Diner benefits from a window overlooking The Green, electric fire with surround and doors leading into;

The Kitchen is fitted with a range of 'Shaker' style wall and base cupboards with worktops, tiled splashback, inset sink and drainer and space for appliances.

The Bedroom is a good size with window to rear. The Bathroom comprises a white suite of; Bath with electric shower over, wc, pedestal sink and tiled walls.

### **Measurements:**

Lounge: 5.4m x 3.9m Kitchen: 2.8m x 2.3m Bedroom: 3.2m x 2.6m Bathroom: 1.9m x 1.9m

Measurements are approximate. Not to scale. Illustrative purposes only Made with Metropix 62025