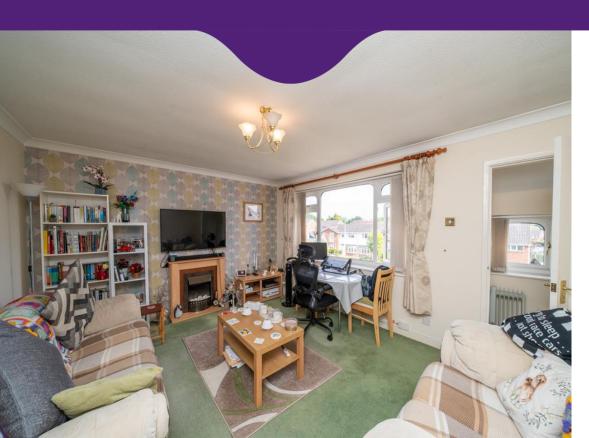

The UPVC front door leads into Entrance Hall which has a storage cupboard and stairs up to Hallway. There is a further door leading into the Lounge/Diner.

The spacious Lounge/Diner benefits from a window overlooking The Green, electric fire with surround and doors leading into;