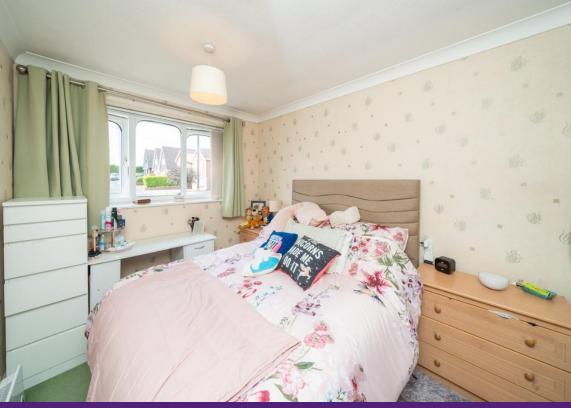

The Kitchen is fitted with a range of 'Shaker' style wall and base cupboards with worktops, tiled splashback, inset sink and drainer and space for appliances.

The Bedroom is a good size with window to rear. The Bathroom comprises a white suite of; Bath with electric shower over, wc, pedestal sink and tiled walls.