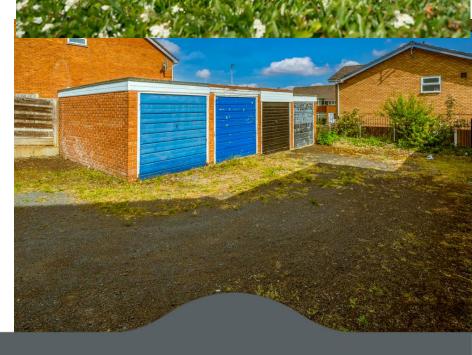

There is a separate Garage with up and over door and fitted shelving. There is off road parking.

The Apartment is Leasehold.

The property will have an extended lease upon Completion of the sale.

Construction: Brick with pitched tiled roof. Services: All main services are connected. Broadband/Mobile Coverage: visit: <u>https://checker.ofcom.org.uk/en-gb/broadband-coverage</u>.