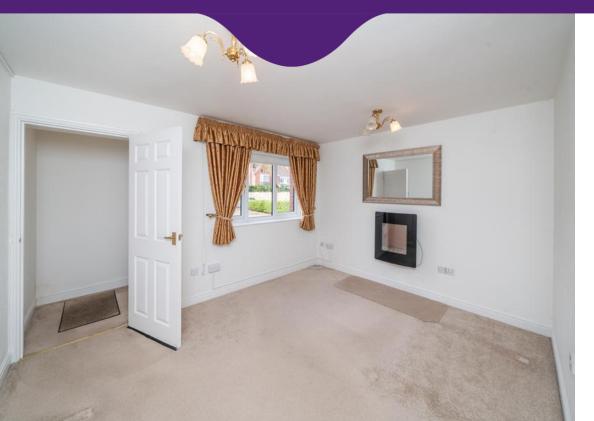

QUALITY THROUGHOUT - PRIME POSITION - VIEWING IS HIGHLY RECOMMENDED!

The front door leads into a Reception Hall which has a door into the Lounge.

The Lounge has an electric fire, door to storage cupboard and door leading into the Hallway.