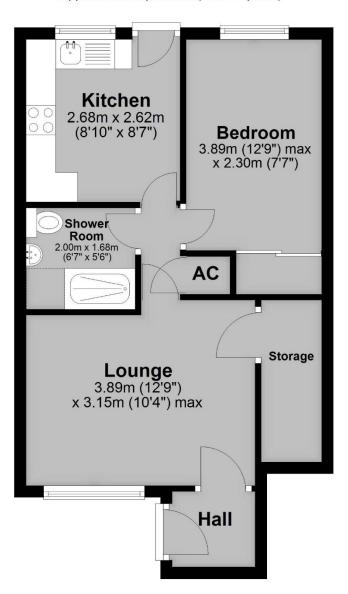

# **FLOOR PLANS**

### **Ground Floor**

Approx. 38.9 sq. metres (418.4 sq. feet)

Total area: approx. 38.9 sq. metres (418.4 sq. feet)

VALUE. SELL. LET.

**Important:** We would like to inform prospective purchasers that these sales particulars have been prepared as a general guide only. A detailed survey has not been carried out, nor the services, appliances and fittings tested. Room sizes should not be relied upon for furnishing purposes and are approximate. If floor plans are included, they are for guidance only and may not be to scale. If there are any important matters likely viewing the property. We commonly receive referral fees from specialist service partners - an outline of these can be found on