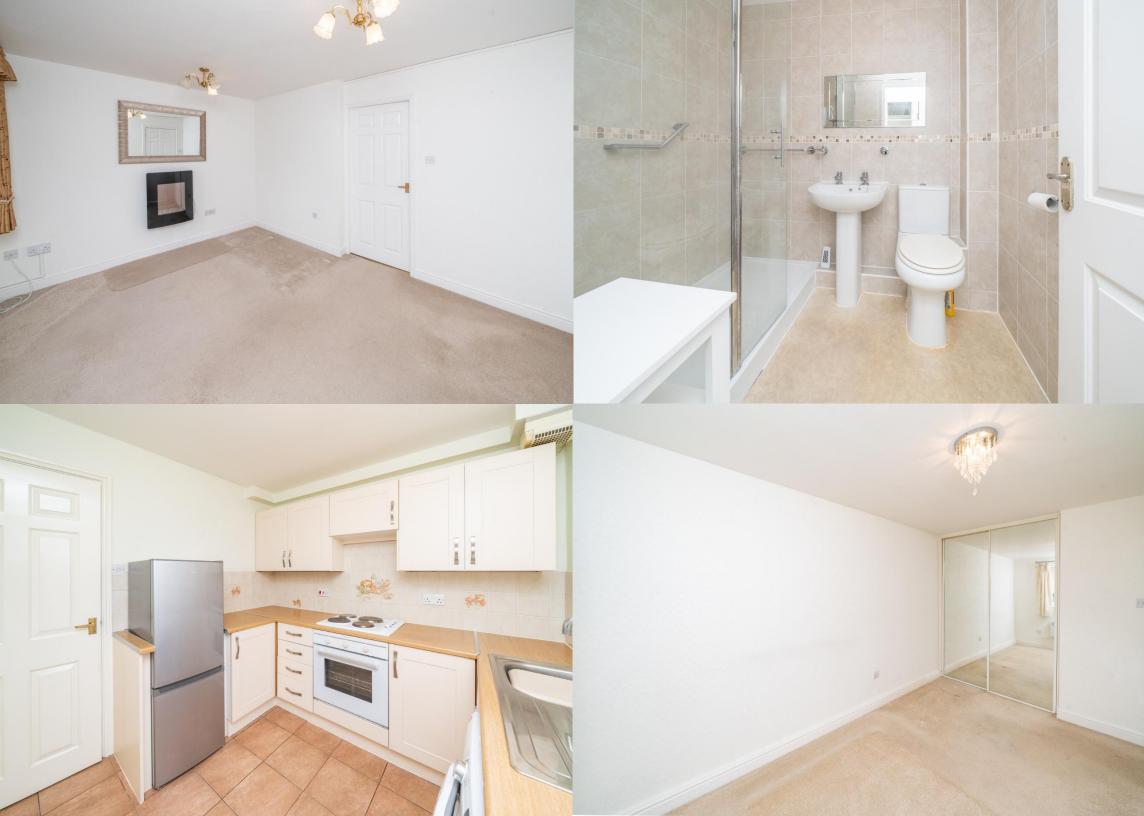

QUALITY THROUGHOUT - PRIME POSITION - VIEWING IS HIGHLY RECOMMENDED!

The front door leads into a Reception Hall which has a door into the Lounge.

The Lounge has an electric fire, door to storage cupboard and door leading into the Hallway.

The Hallway has doors to;

The Kitchen is fitted with a range of cream 'shaker' style wall and base cupboards with worktops that incorporate an inset sink and drainer, oven, hob, splashback tiles and additional space for appliances. Further to this there is a door leading out to the Communal Garden.

Bedroom 1 is located at the rear and features built in sliding mirrored wardrobes. The Shower Room is fitted with a contemporary white suite which comprises; wc, pedestal sink, shower cubicle with electric shower head and tiled walls.