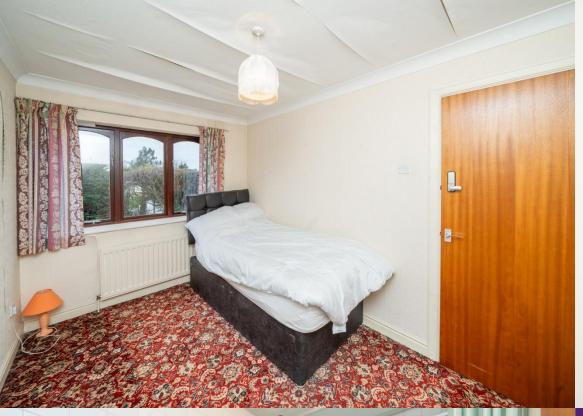

On the 1<sup>st</sup> floor, the landing has a useful airing cupboard, loft access and doors to;

There are 3 good sized Bedrooms, of which Bedroom One benefits from built in wardrobes and dual aspect windows which creates ample natural lighting. The Family Bathroom is fitted with a suite comprising; WC, wash hand basin with storage beneath and a bath with shower over.