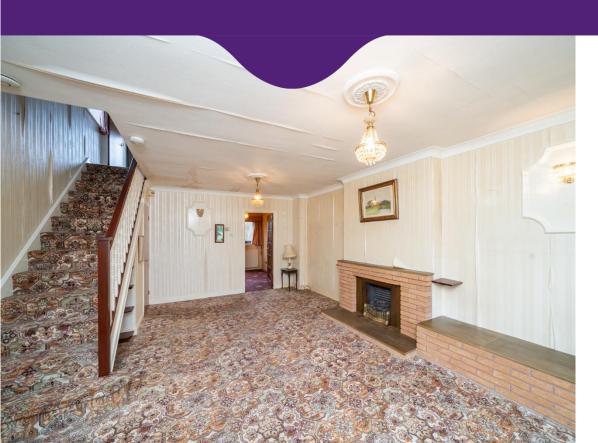

OVERALL A SPACIOUS AND VERSATILE PROPERTY WITH SCOPE TO UPDATE AND PERSONALISE. INTERNAL INSPECTION ADVISED – NO UPWARD CHAIN.

On entrance, the UPVC front door leads into the Porch with a cloakroom to the side. The spacious Lounge located at the front of the property features a bay window, a gas fireplace with feature surround and stairs to first floor with storage beneath.