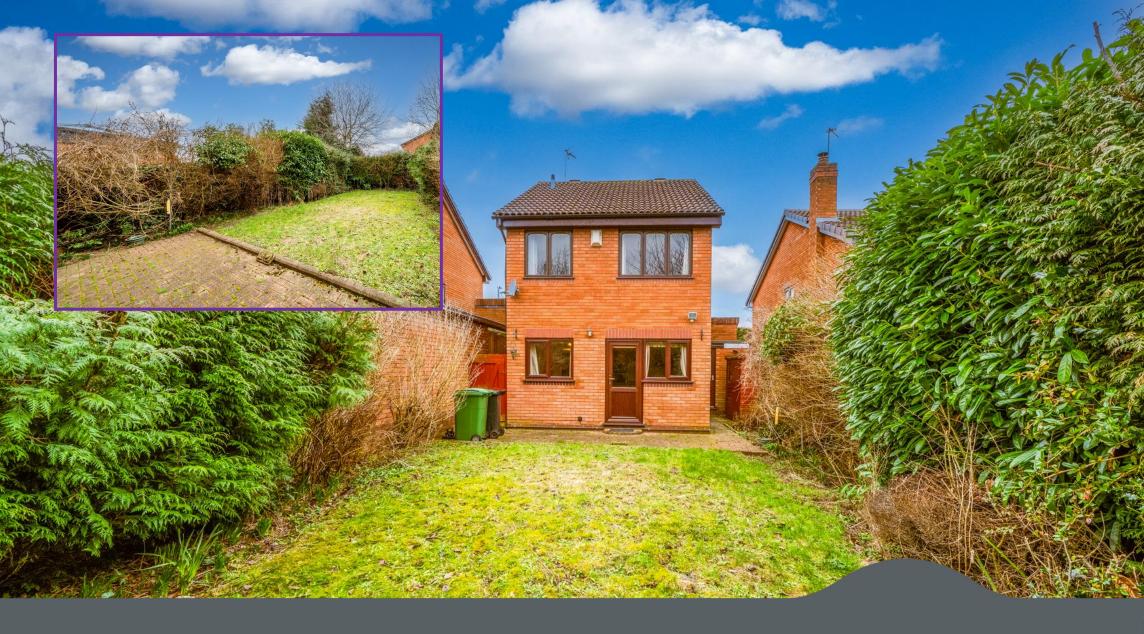

Externally, the rear Garden enjoys a private aspect, blocked paved patio with lawn area beyond. In addition, there is a garden shed and side access into the Garage.