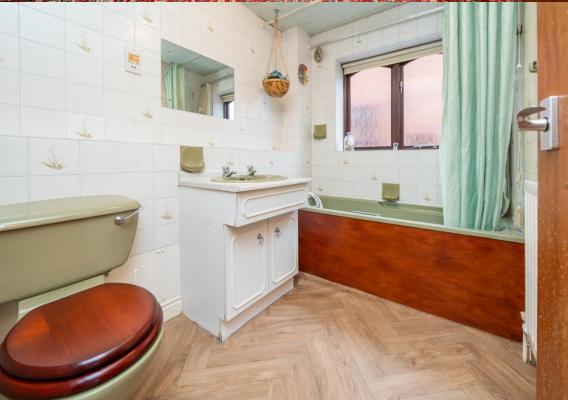

On the 1<sup>st</sup> floor, the landing has a useful airing cupboard, loft access and doors to;

There are 3 good sized Bedrooms, of which Bedroom One benefits from built in wardrobes and dual aspect windows which creates ample natural lighting. The Family Bathroom is fitted with a suite comprising; WC, wash hand basin with storage beneath and a bath with shower over.