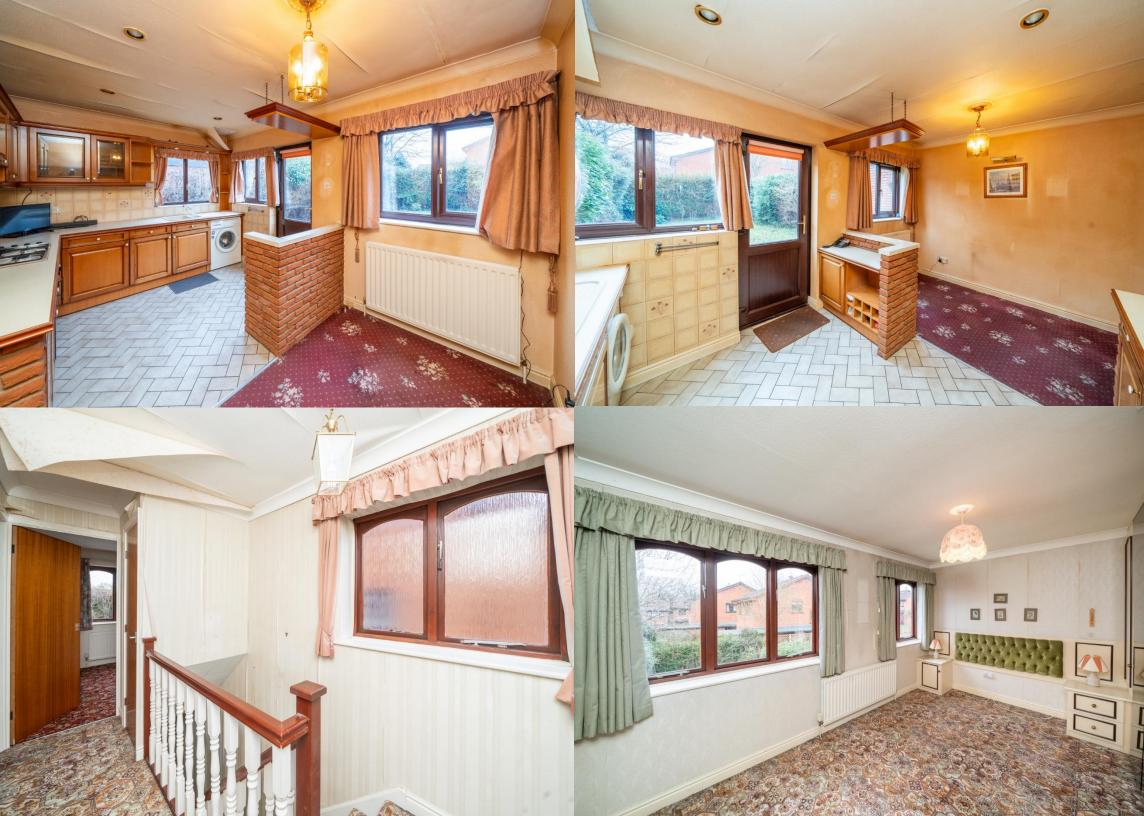

The Kitchen/Diner has a range of wooden 'Shaker' style wall and base cupboards, together with worktops, an inset gas hob with extractor fan above, sink and drainer, oven, tiled walls and space for appliances. There is ideal space for a dining table and a door leading out to the rear Garden.

On the 1<sup>st</sup> floor, the landing has a useful airing cupboard, loft access and doors to;

There are 3 good sized Bedrooms, of which Bedroom One benefits from built in wardrobes and dual aspect windows which creates ample natural lighting. The Family Bathroom is fitted with a suite comprising; WC, wash hand basin with storage beneath and a bath with shower over.