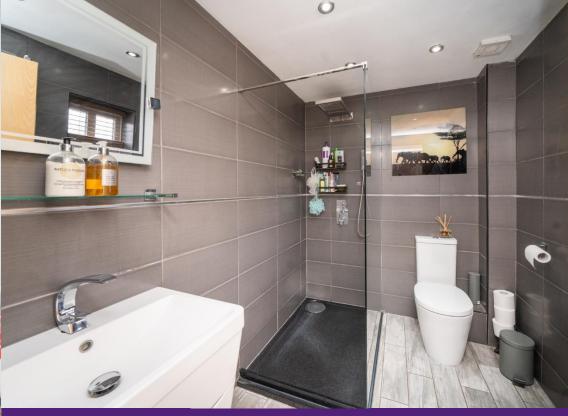

On the 1st Floor there is a Landing with loft access and doors to;

There are 2 good sized Bedrooms, with Bedroom 1 benefiting from dual aspect windows. The Bathroom is stylishly fitted and comprises; WC, hand wash basin with storage below, Shower with waterfall shower head, wall mounted shelving and mirror, tiled walls and floor and spotlights.