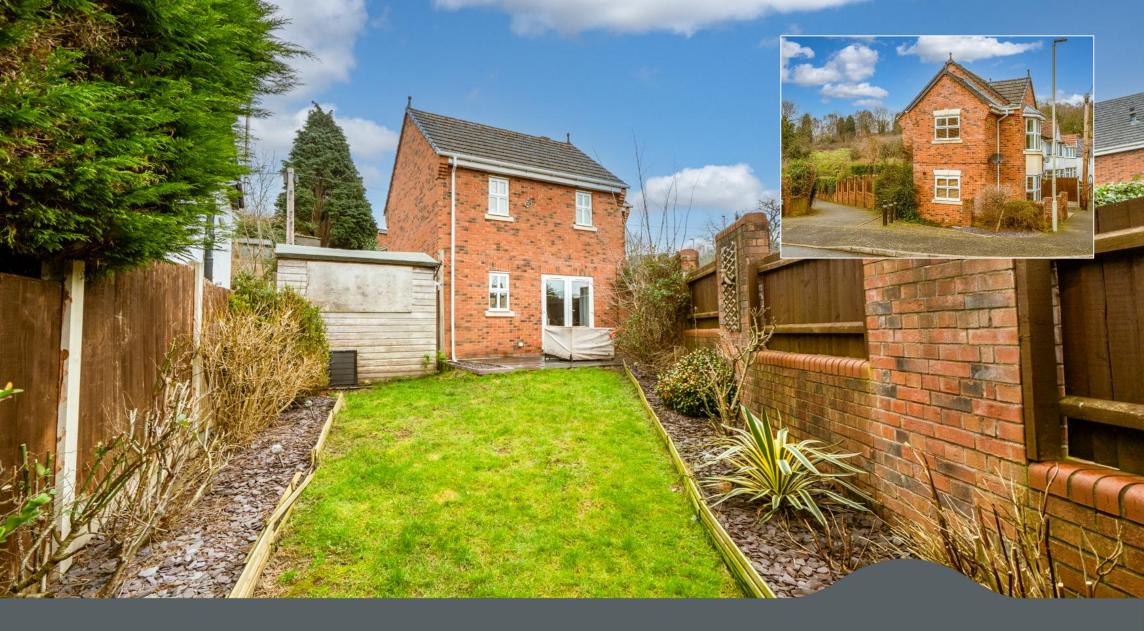

Externally, the rear Garden enjoys a paved patio with lawn beyond and borders with a variety of shrubs and planting. In addition, there is a garden shed, outside electric point and side access.