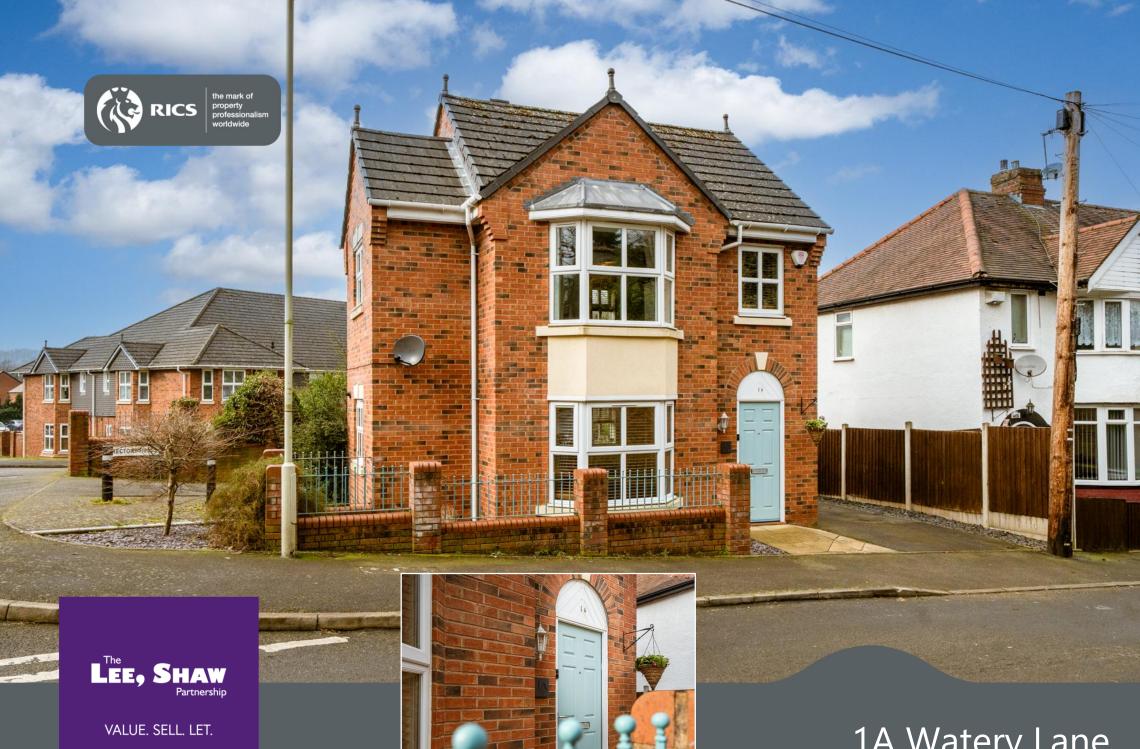

## 1A Watery Lane, Wordsley, DY8 5SH

Constructed by 'Selbourne Homes', this individual and stylish, 2 Bedroom detached home is situated on a corner position side onto Crownoakes Drive, and boasts an open-plan Kitchen/Living accommodation and 2 good sized Bedrooms.

The property enjoys a prime cul-de-sac location leading off Brierley Hill Road, being well placed for Kingswinford & Wordsley Villages and Merry Hill Shopping Centre, there are good primary and secondary schools, shops, restaurants and public transport links.

OVERALL AN IMMACULATELY PRESENTED AND READY TO MOVE INTO HOME. INTERNAL INSEPCTION ADVISED!

On approach, you are greeted by a paved path with gravel and fencing to one side and parking to the other. On entrance to the property, the composite front door leads through into the Reception Hall which has a Guest Cloakroom and a further door into the Kitchen/Living Area.