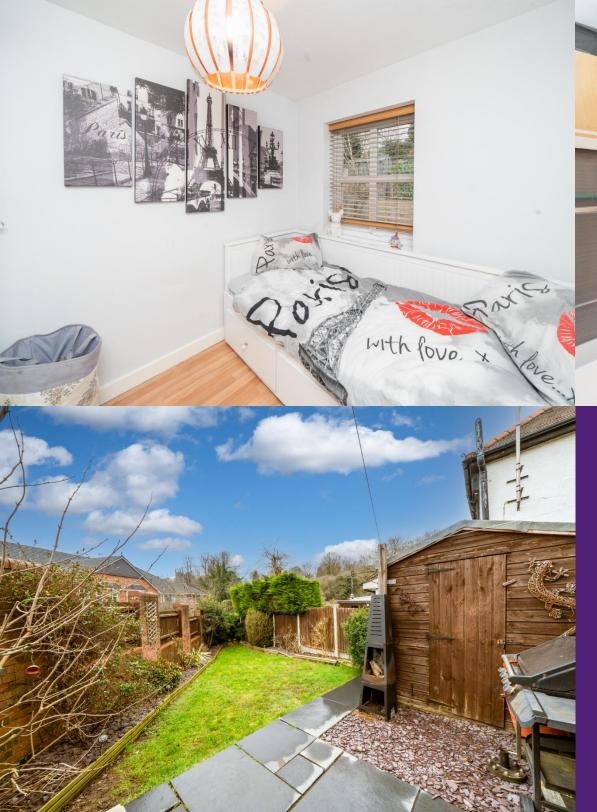

The spacious open-plan Kitchen/Living area has a bright and airy feel and benefits from a bay window to the front, French doors leading out to the rear Garden and laminate flooring throughout. The Kitchen area is fitted with a range of grey gloss wall and base cupboards, granite worktops, inset sink, oven, microwave, induction hob, built in dishwasher and washing machine and housing for the 'Ideal' boiler. Further to this, there is understairs storage and stairs to first floor.

On the 1st Floor there is a Landing with loft access and doors to;

There are 2 good sized Bedrooms, with Bedroom 1 benefiting from dual aspect windows. The Bathroom is stylishly fitted and comprises; WC, hand wash basin with storage below, Shower with waterfall shower head, wall mounted shelving and mirror, tiled walls and floor and spotlights.

Externally, the rear Garden enjoys a paved patio with lawn beyond and borders with a variety of shrubs and planting. In addition, there is a garden shed, outside electric point and side access.