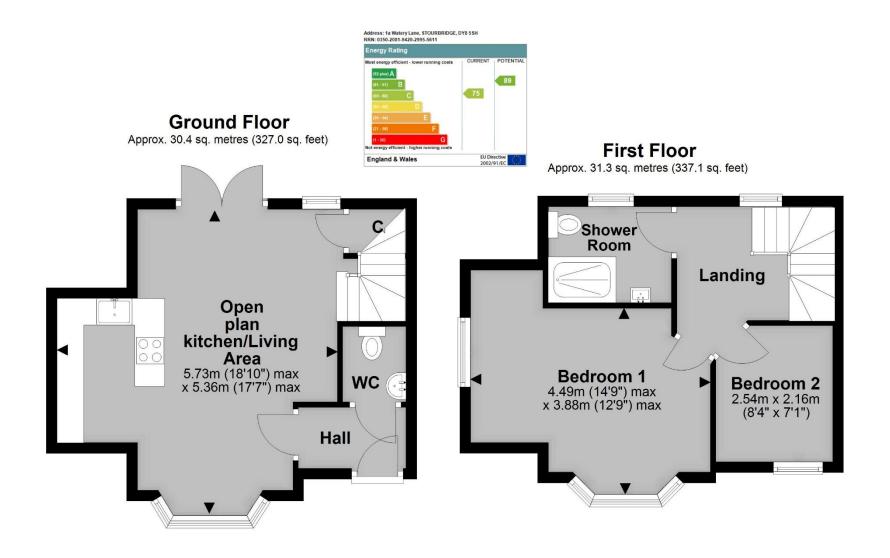

## **FLOOR PLANS**

Total area: approx. 61.7 sq. metres (664.0 sq. feet)

LEE, SHAW
Partnership

VALUE. SELL. LET.

**Important:** We would like to inform prospective prepared as a general guide only. A detailed survey has fittings tested. Room sizes should not be relied upon for furnishing purposes and are approximate. If floor plans are included, they are for guidance only and may not be to scale. If there are any important matters likely viewing the property. We commonly receive referral these can be found on