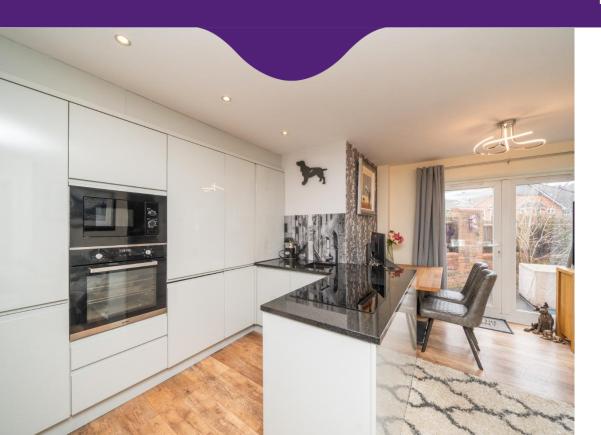

The spacious open-plan Kitchen/Living area has a bright and airy feel and benefits from a bay window to the front, French doors leading out to the rear Garden and laminate flooring throughout. The Kitchen area is fitted with a range of grey gloss wall and base cupboards, granite worktops, inset sink, oven, microwave, induction hob, built in dishwasher and washing machine and housing for the 'Ideal' boiler. Further to this, there is understairs storage and stairs to first floor.