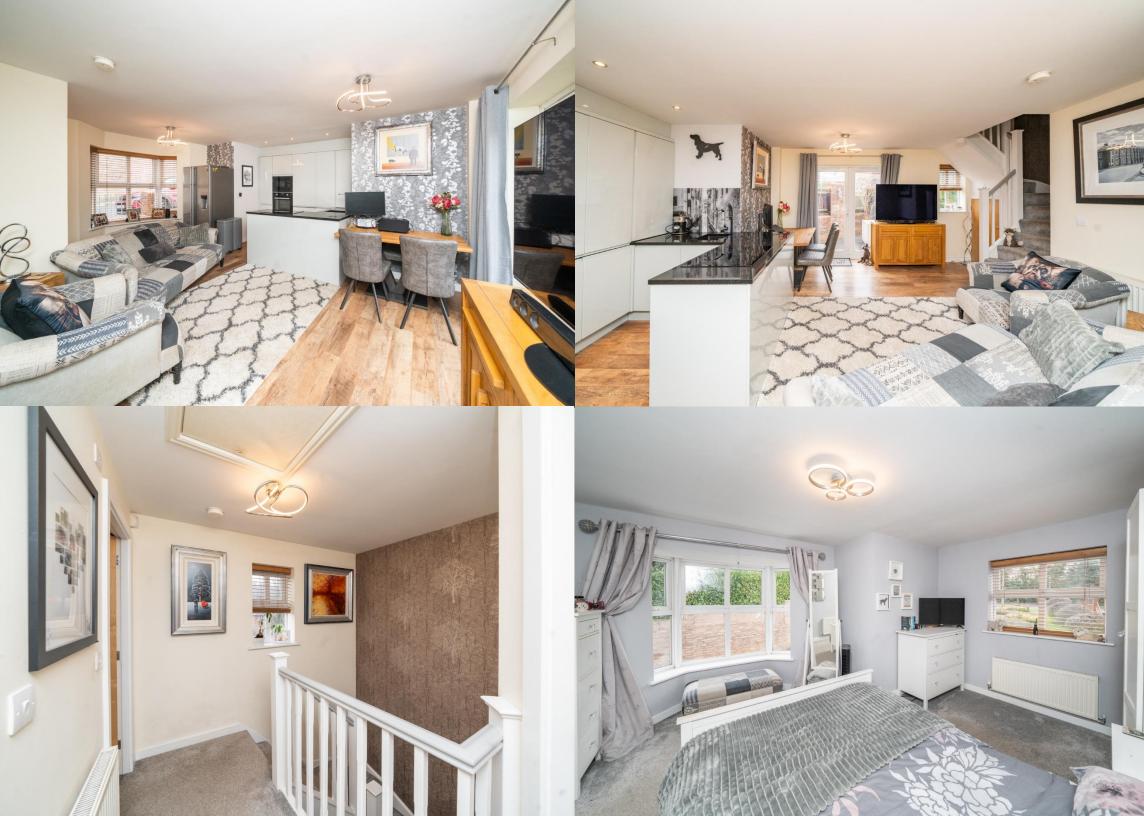

The spacious open-plan Kitchen/Living area has a bright and airy feel and benefits from a bay window to the front, French doors leading out to the rear Garden and laminate flooring throughout. The Kitchen area is fitted with a range of grey gloss wall and base cupboards, granite worktops, inset sink, oven, microwave, induction hob, built in dishwasher and washing machine and housing for the 'Ideal' boiler. Further to this, there is understairs storage and stairs to first floor.

On the 1st Floor there is a Landing with loft access and doors to;

There are 2 good sized Bedrooms, with Bedroom 1 benefiting from dual aspect windows. The Bathroom is stylishly fitted and comprises; WC, hand wash basin with storage below, Shower with waterfall shower head, wall mounted shelving and mirror, tiled walls and floor and spotlights.