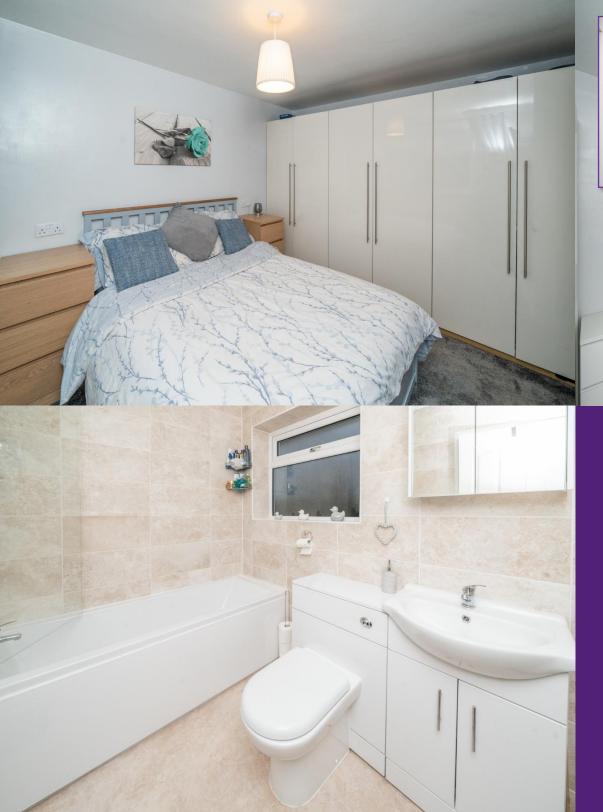

To the first floor, the Landing has a glass balustrade, an airing cupboard which houses the 'Worcester Bosch' Boiler and doors to;

There are 3 good sized Bedrooms, of which Bedroom 1 benefits from built in wardrobes. The Bathroom is fitted with a white suite comprising; WC with concealed unit, hand basin with storage below, Bath with electric shower head, tiled walls, spotlights, stylish vertical radiator and wall mounted storage.