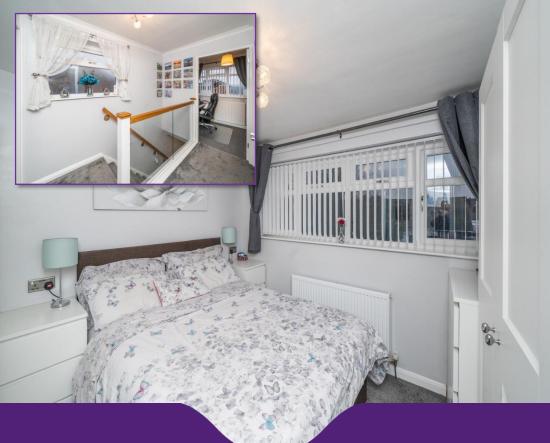

To the first floor, the Landing has a glass balustrade, an airing cupboard which houses the 'Worcester Bosch' Boiler and doors to;

There are 3 good sized Bedrooms, of which Bedroom 1 benefits from built in wardrobes. The Bathroom is fitted with a white suite comprising; WC with concealed unit, hand basin with storage below, Bath with electric shower head, tiled walls, spotlights, stylish vertical radiator and wall mounted storage.