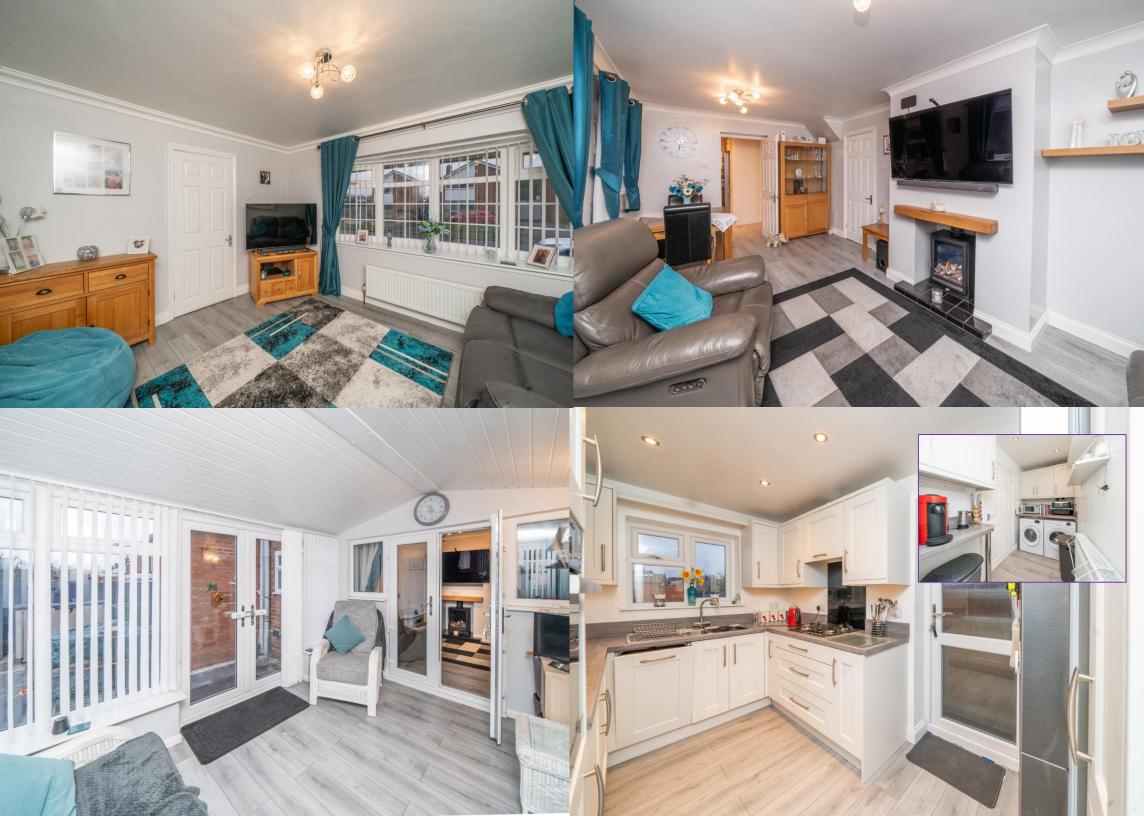

A Reception Room is located at the front of the property and benefits from a bow window and gas fireplace with feature surround. The spacious Lounge features a log burner, French doors to Conservatory and a door leading to the Kitchen. The Conservatory has been rebuilt by the current owners and has French doors leading out to the rear Garden.

The modern Kitchen has been refitted and has a range of white shaker style wall and base cupboards with under cupboard lighting, worktops with upstands, sink and drainer, gas hob with extractor fan above, oven, spotlights, built in dishwasher and further space for appliances. Within the Kitchen there is a separate Utility Area, there is a range of white 'Shaker' style wall units with worktops, space for appliances and doors to Guest Cloakroom and rear Garden.