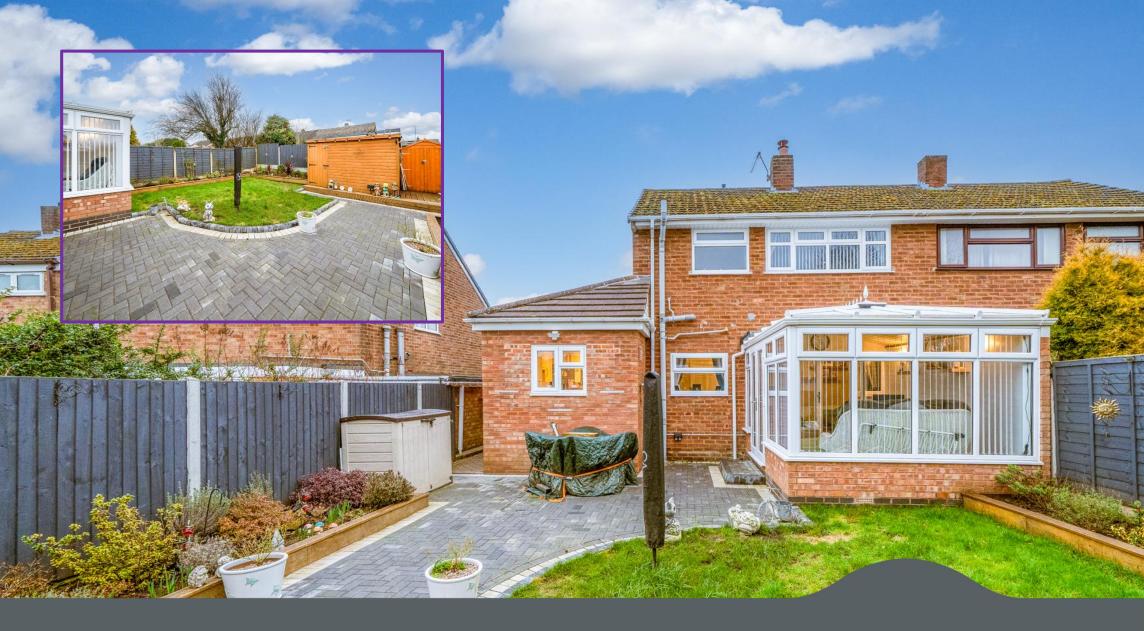

Externally, the rear Garden enjoys a south west facing aspect and a block paved patio with lawn area beyond. There are mature shrubs throughout the Garden, electric points, outside water tap, lighting and side access.