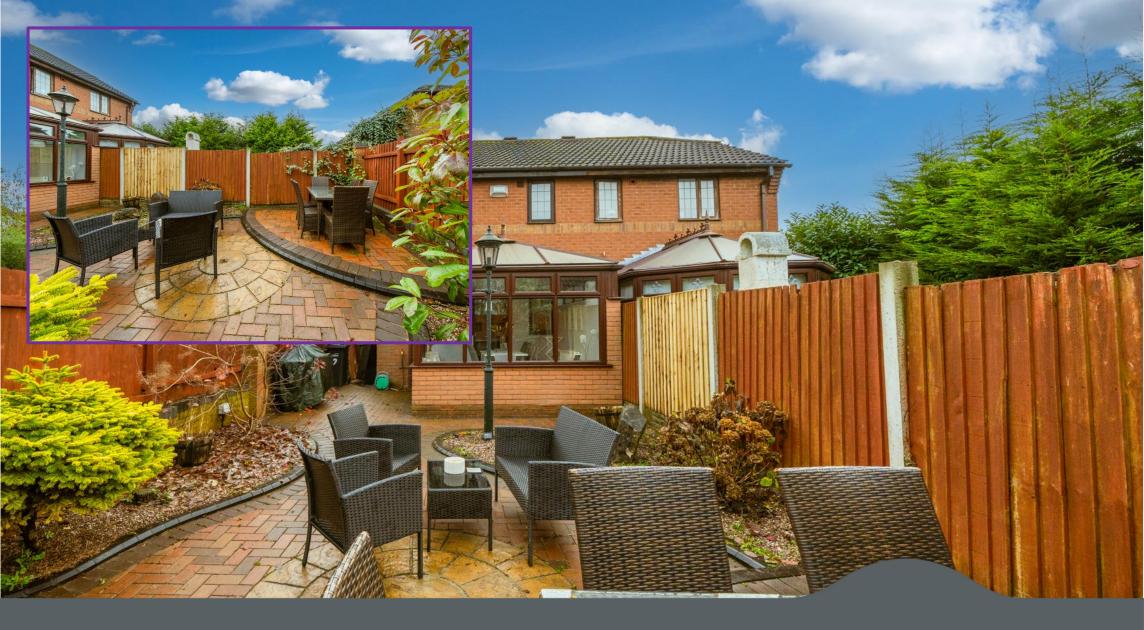

Externally, the low maintenance and private rear Garden enjoys block paving and planting. In addition, there is side access, power socket and outside water tap.

To the rear of the property there is a single Garage with up and over door and lighting. In front of the garage is parking (the current vendors do not own the parking to the side of the Garage.)