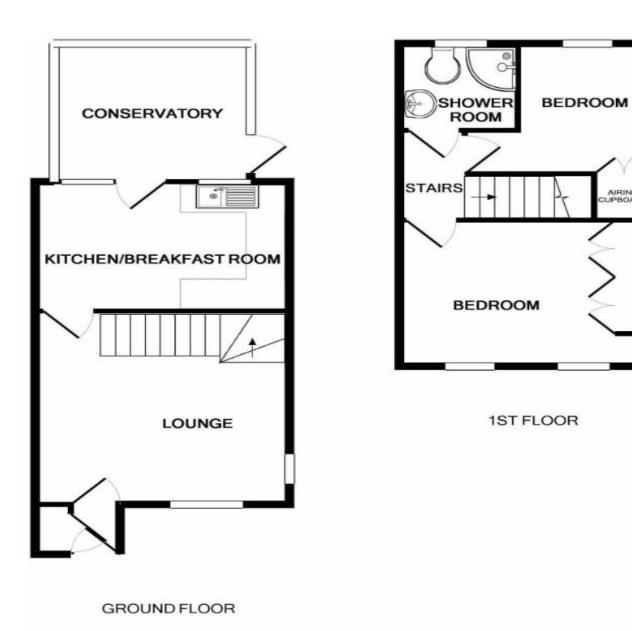

## **FLOOR PLANS**

AIRING CUPBOARD

Measurements are approximate. Not to scale. Illustrative purposes only Made with Metropix @2019