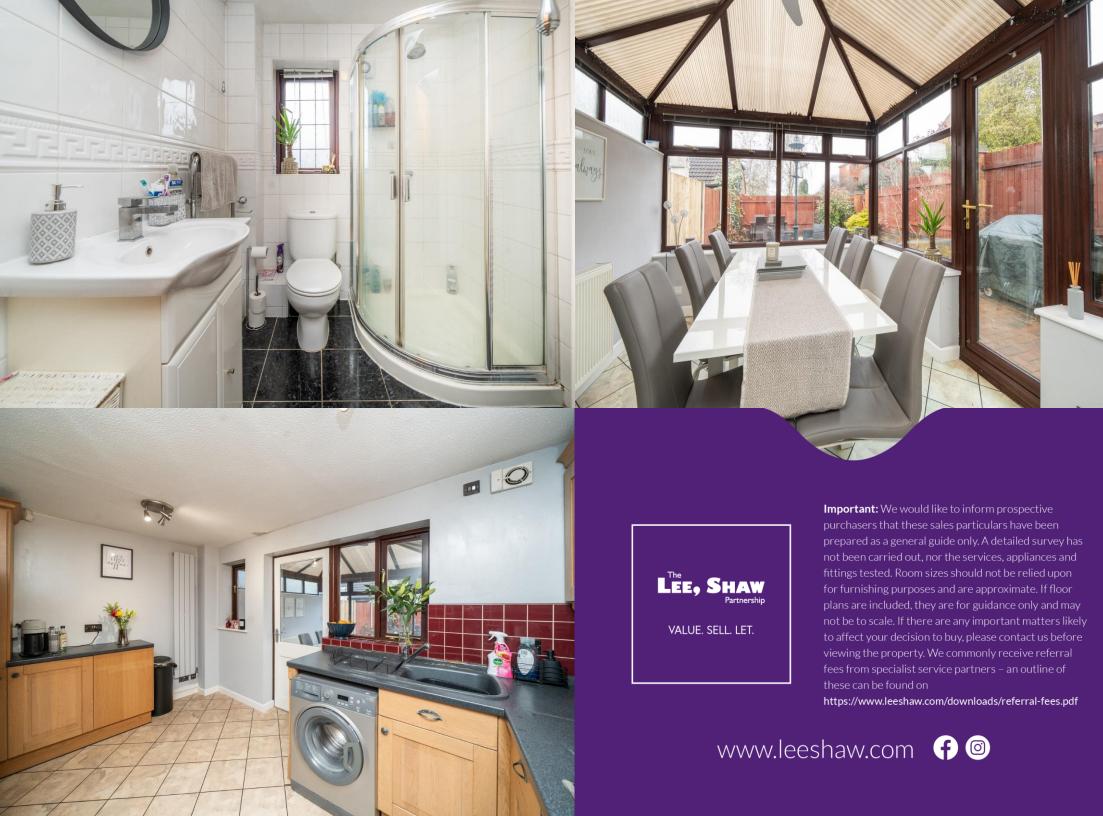

The attractive Lounge has a feature fire with surround and dual aspect to the front which provides ample natural lighting. There are stairs to first floor Landing and a door leading into the Kitchen.

The Kitchen is fitted with a range of shaker style wall and base units, laminate worktops that incorporate an inset sink and drainer, oven, electric hob and there is space for additional appliances. In addition, there is doors leading into the Conservatory. The Conservatory is located at the rear and is an ideal space for a dining table. There is access into the rear Garden.

The Master Bedroom is located at the front of the property and benefits from built in wardrobes and cupboards. Bedroom 2 is located at the rear and benefits from a storage cupboard. The Shower Room is fitted with a white suite and comprises; WC, basin unit with storage beneath, shower cubicle, tiled walls and floor and a stylish vertical radiator.