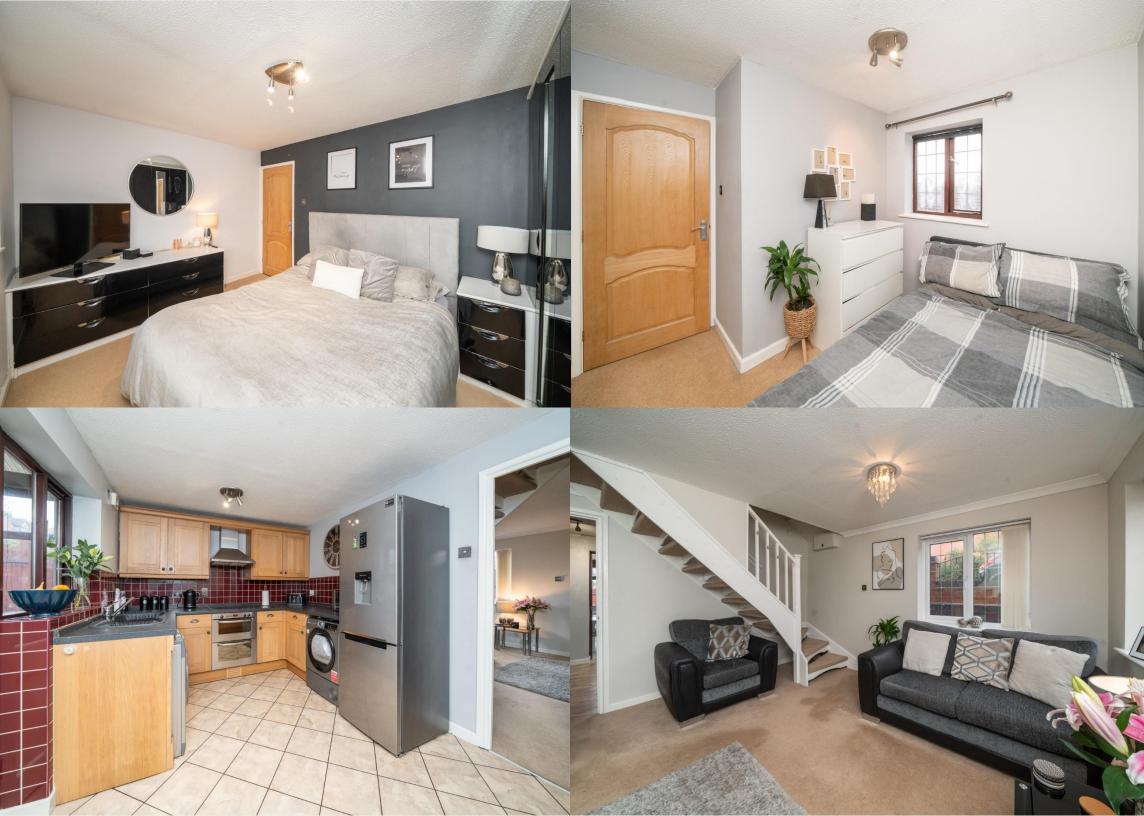

The attractive Lounge has a feature fire with surround and dual aspect to the front which provides ample natural lighting. There are stairs to first floor Landing and a door leading into the Kitchen.

The Kitchen is fitted with a range of shaker style wall and base units, laminate worktops that incorporate an inset sink and drainer, oven, electric hob and there is space for additional appliances. In addition, there is doors leading into the Conservatory. The Conservatory is located at the rear and is an ideal space for a dining table. There is access into the rear Garden.

The Master Bedroom is located at the front of the property and benefits from built in wardrobes and cupboards. Bedroom 2 is located at the rear and benefits from a storage cupboard. The Shower Room is fitted with a white suite and comprises; WC, basin unit with storage beneath, shower cubicle, tiled walls and floor and a stylish vertical radiator.