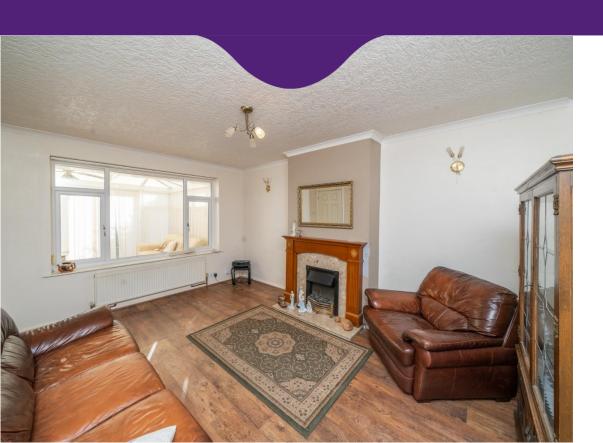

The Lounge is located at the rear of the property and benefits from a gas fire with feature surround and has a door leading into the Kitchen. The Kitchen is fitted with a range wood shaker style wall and base units, worktop that incorporate inset sink and drainer and space for appliances. There is a door leading into the Conservatory.