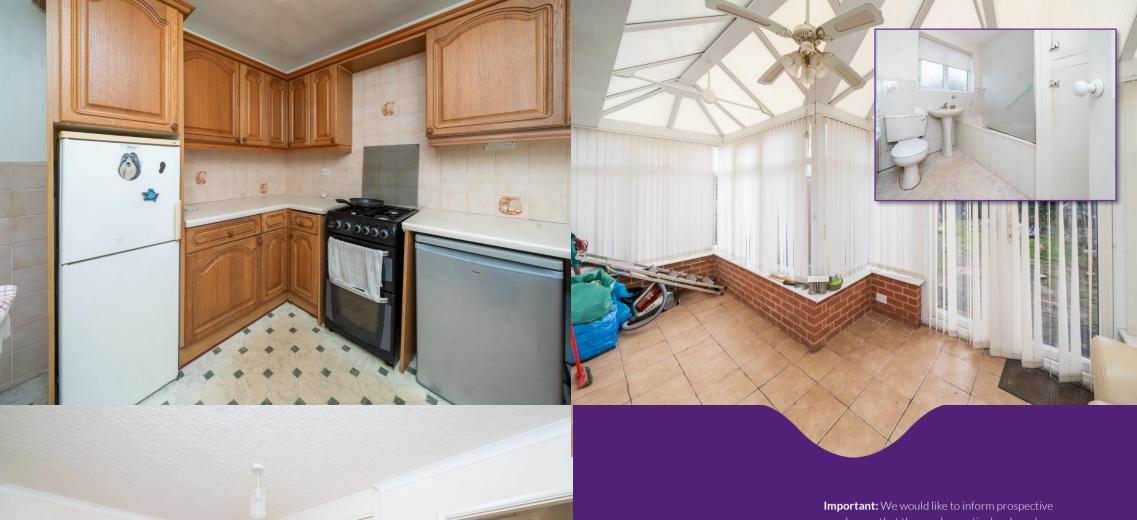

There are 2 Bedrooms located at the front of the property with Bedroom one benefiting from built in wardrobes. The Family Bathroom is fitted with a cream suite comprising; WC, pedestal wash hand basin, bath with electric shower over.

The Lounge is located at the rear of the property and benefits from a gas fire with feature surround and has a door leading into the Kitchen. The Kitchen is fitted with a range wood shaker style wall and base units, worktop that incorporate inset sink and drainer and space for appliances. There is a door leading into the Conservatory.

The Conservatory is a good size and benefits from French doors leading out to the rear Garden.

Externally, the private south facing rear Garden has a paved patio with steps down to lawn. There is side access and a single Garage.