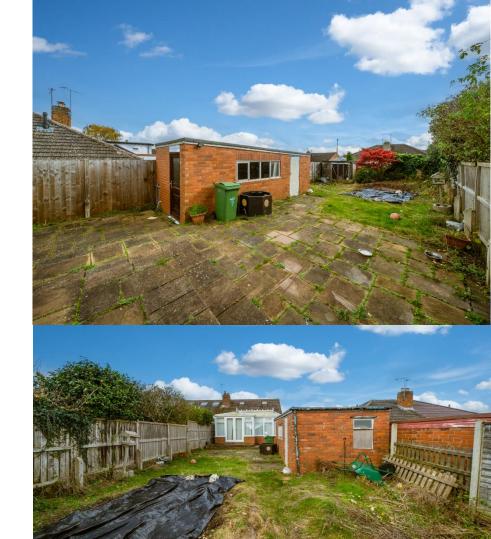

The Conservatory is a good size and benefits from French doors leading out to the rear Garden.

Externally, the private south facing rear Garden has a paved patio with steps down to lawn. There is side access and a single Garage.