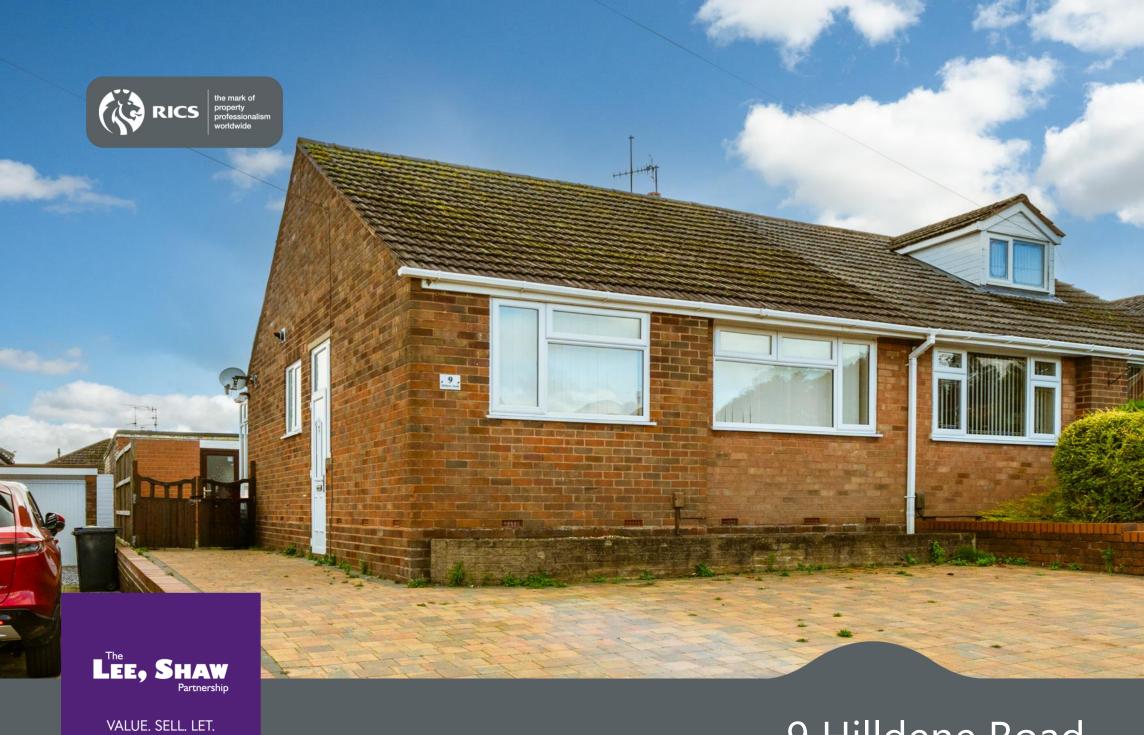

## 9 Hilldene Road, Kingswinford, DY6 9SR

Located within a popular area in Kingswinford this 2 bedroom semi-detached bungalow enjoys spacious and well planned accommodation throughout. The property is located in a desirable location with a range of amenities and public transport links on the doorstep. Further to this, there is UPVC double glazing throughout, gas central heating and available with no upward chain!

Accommodation briefly comprises; Entrance Porch, Reception Hallway, 2 Bedrooms, Lounge with gas fire, Kitchen, Conservatory, Family Bathroom, Garage and private rear Garden.

OVERALL THIS BUNGALOW IS SITUATED IN A VERY CONVENIENT AND DESIRABLE ADDRESS HAVING THE SCOPE TO MODIFY IF REQUIRED. VIEWING ADVISED!

On approach, you are greeted by a blocked paved driveway that wraps around the front and side of the property and provides off road parking for multiple vehicles. On entrance to the property, the UPVC front leads through into the porch which has steps leading up to a further UPVC door. The Reception Hallway has pull down loft ladder which has Velux windows, and there are further doors to;