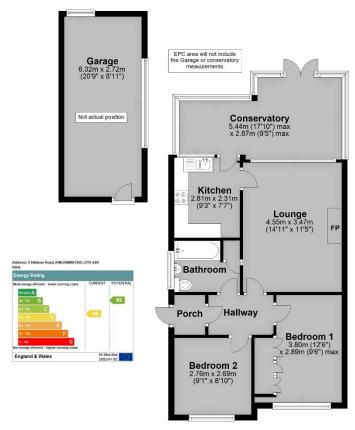

# **FLOOR PLANS**

## Ground Floor Approx. 83.1 sq. metres (894.1 sq. feet)

Total area: approx. 83.1 sq. metres (894.1 sq. feet)