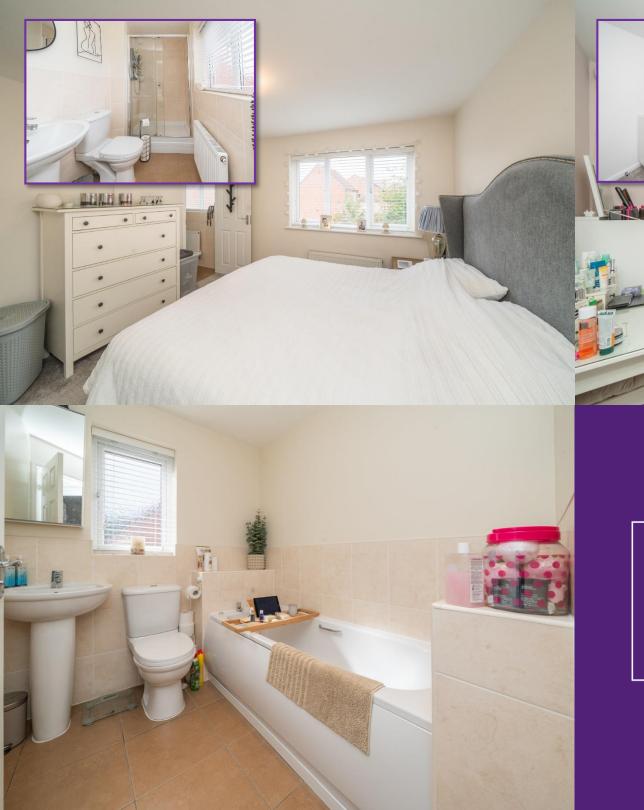

There are 3 good sized Bedrooms, of which the Master Bedroom benefits from En-Suite Shower Room which comprises; WC, pedestal sink, enclosed shower cubicle, tiled floor, fully tiled walls and spotlights.

Bedroom 2 & 3 are both located at the rear of the property. The Family Bathroom is fitted with a white suite which comprises; WC, pedestal sink, bath, wall mounted storage, tiled floor, half tiled walls and spotlights.