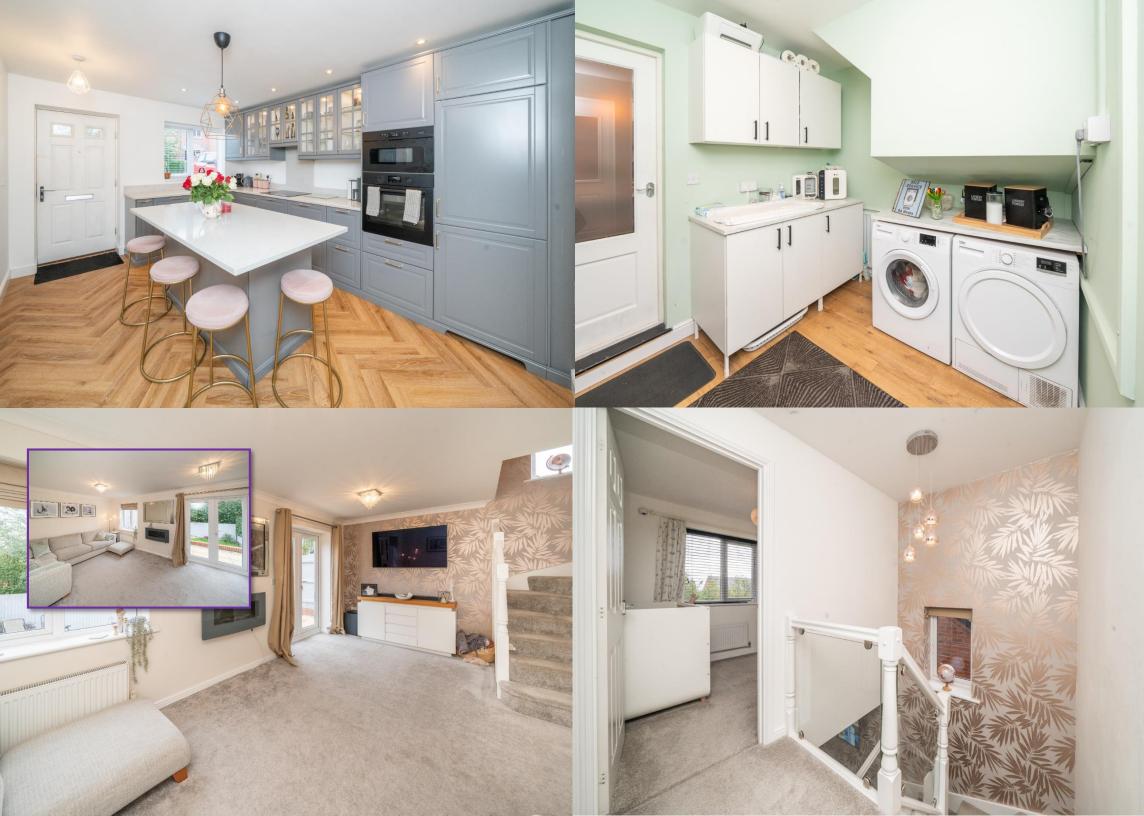

On entrance to the property, the front door leads through into the Breakfast Kitchen which is fitted with a range of grey shaker style wall and base units having brushed gold handles, quartz marble effect worktops which incorporate an inset sink and electric hob, built in fridge/freezer, oven, microwave and dishwasher. There is a central island with shaker style base units having brushed gold handles and quartz marble effect worktops with seating area. Furthermore, there is a vertical radiator, spotlights and further doors to;

Off the Kitchen, is a useful Utility Room which is fitted with white gloss wall and base units having quartz marble effect worktops. Beneath the worktops is space for appliances. There is a door from the Utility leading to the side of the property.

The contemporary Lounge is located at the rear of the property and benefits from a wall mounted electric fire and French doors leading out to the rear Garden. There are stairs to first floor.

On the first floor there is a feature glass balustrade, airing cupboard, loft access and doors to;