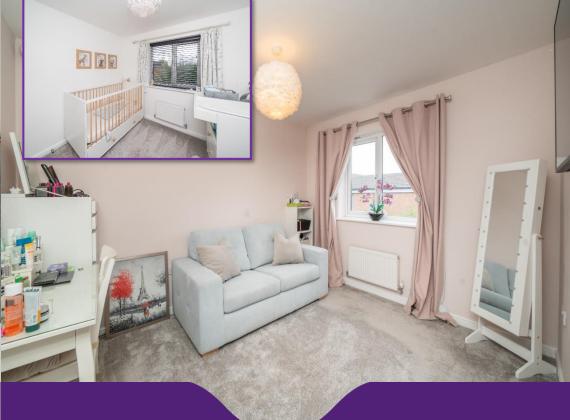

There are 3 good sized Bedrooms, of which the Master Bedroom benefits from En-Suite Shower Room which comprises; WC, pedestal sink, enclosed shower cubicle, tiled floor, fully tiled walls and spotlights.