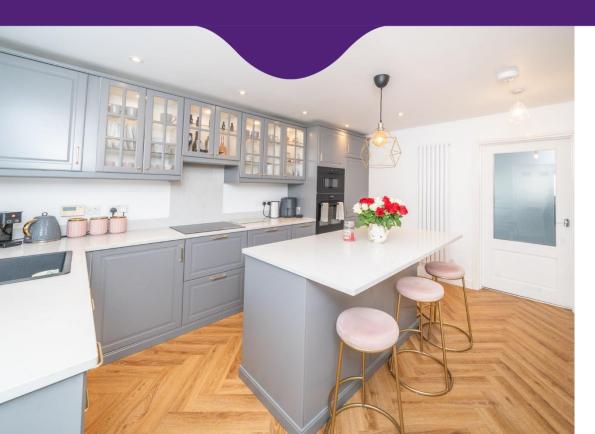

On entrance to the property, the front door leads through into the Breakfast Kitchen which is fitted with a range of grey shaker style wall and base units having brushed gold handles, quartz marble effect worktops which incorporate an inset sink and electric hob, built in fridge/freezer, oven, microwave and dishwasher. There is a central island with shaker style base units having brushed gold handles and quartz marble effect worktops with seating area. Furthermore, there is a vertical radiator, spotlights and further doors to;