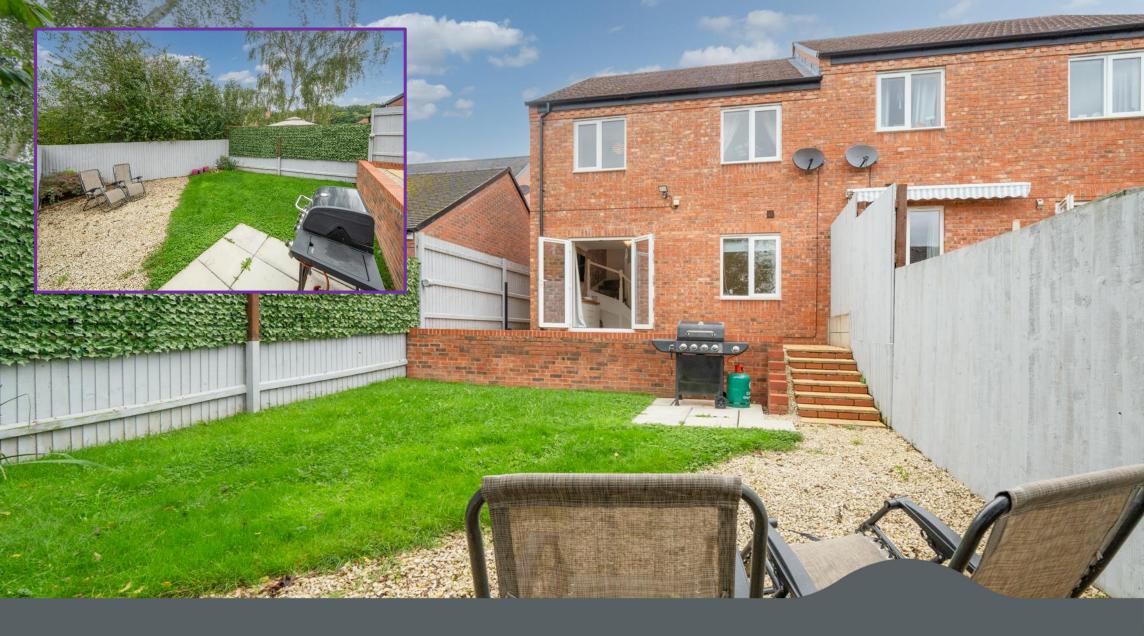

Externally, the south easterly rear Garden has a paved patio area with shallow steps to a lawn and gravel area. In addition to this, there is an outside tap, electric point and side access. The Garage has an up and over door, electricity and lighting.