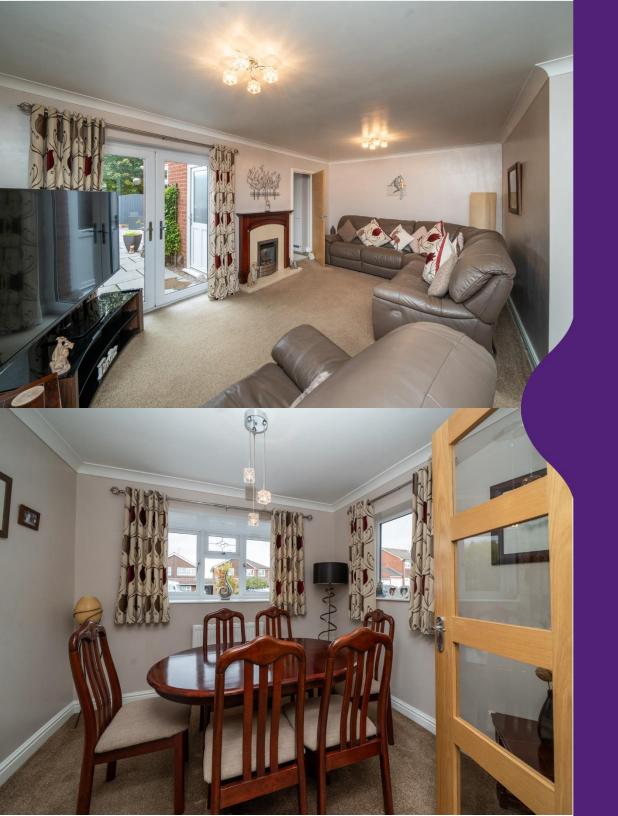

The spacious L shaped Lounge has French doors leading out to the rear Garden, gas fire with feature surround, door to Kitchen and double doors which give access into the Dining Room. The Dining Room is located at the front of the property and features dual aspect which gives a light and airy feel.