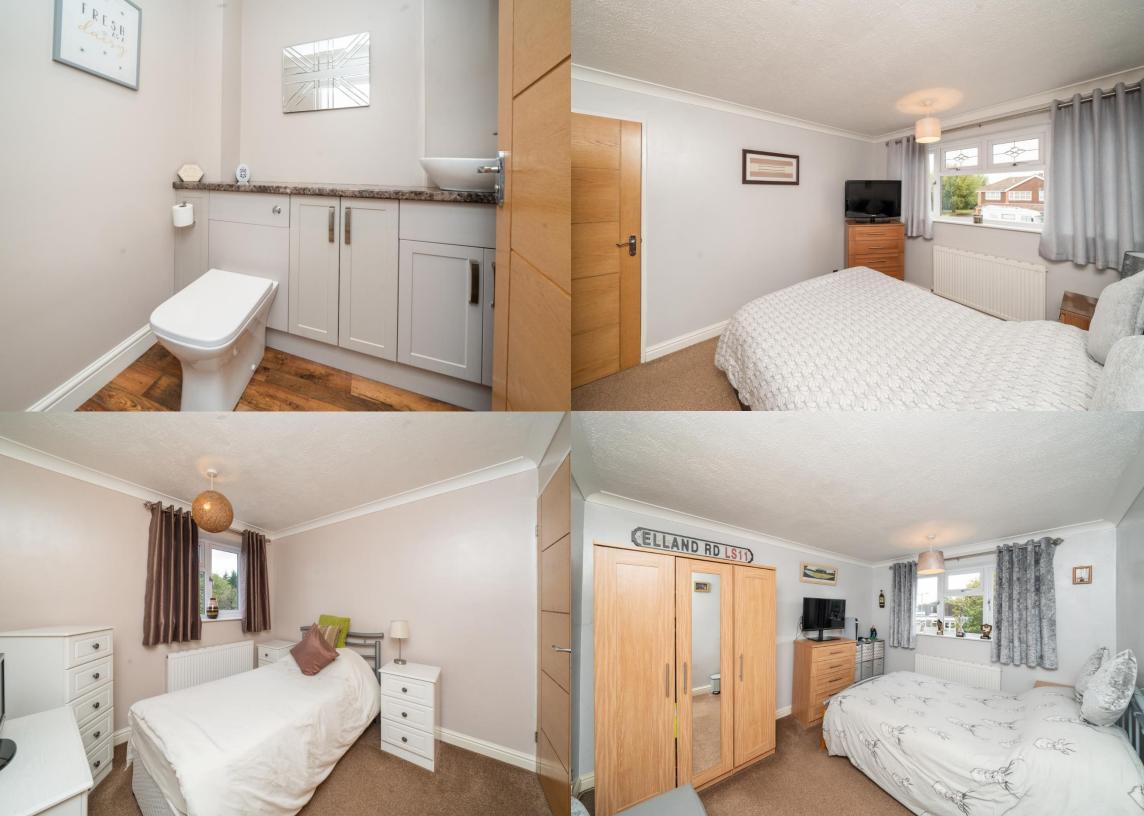

# We don't sell houses we sell **homes**.

There are three double Bedrooms, of which the third Bedroom benefits from a built in storage cupboard, and a cupboard which houses the boiler. The Family Shower Room is fitted with a white suite comprising of; WC and wash hand basin with concealed unit, shower cubicle with waterfall shower head, vertical radiator, Karndean flooring and plumbing for a bath to be fitted if required.