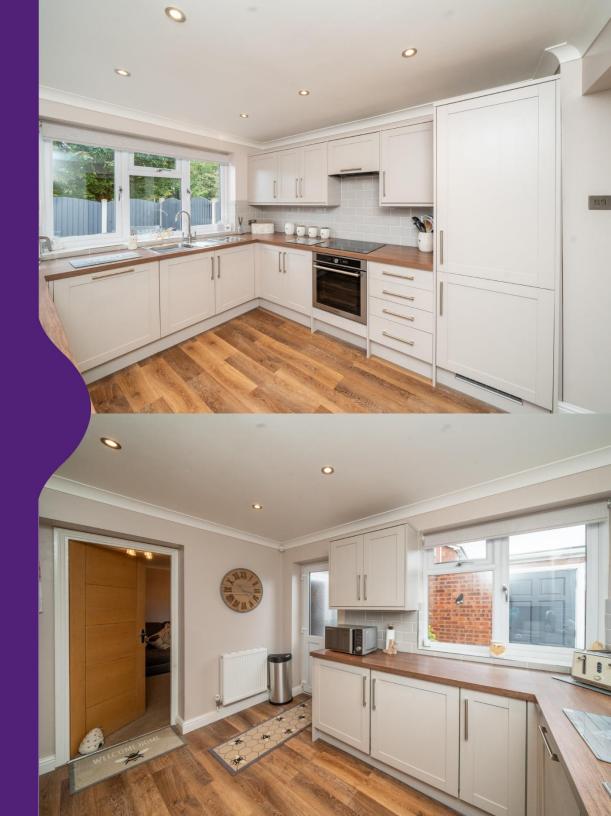

The Kitchen is located to the rear and has been refitted in the last couple of years. It boasts a range of shaker style wall and base units, with wood effect laminate worktops and tiled splashback, Karndean flooring, inset sink and drainer, induction hob with extractor fan over, built in oven, integrated washing machine, fridge/freezer, dishwasher and tumble drier. In addition, there is a door to the rear Garden.