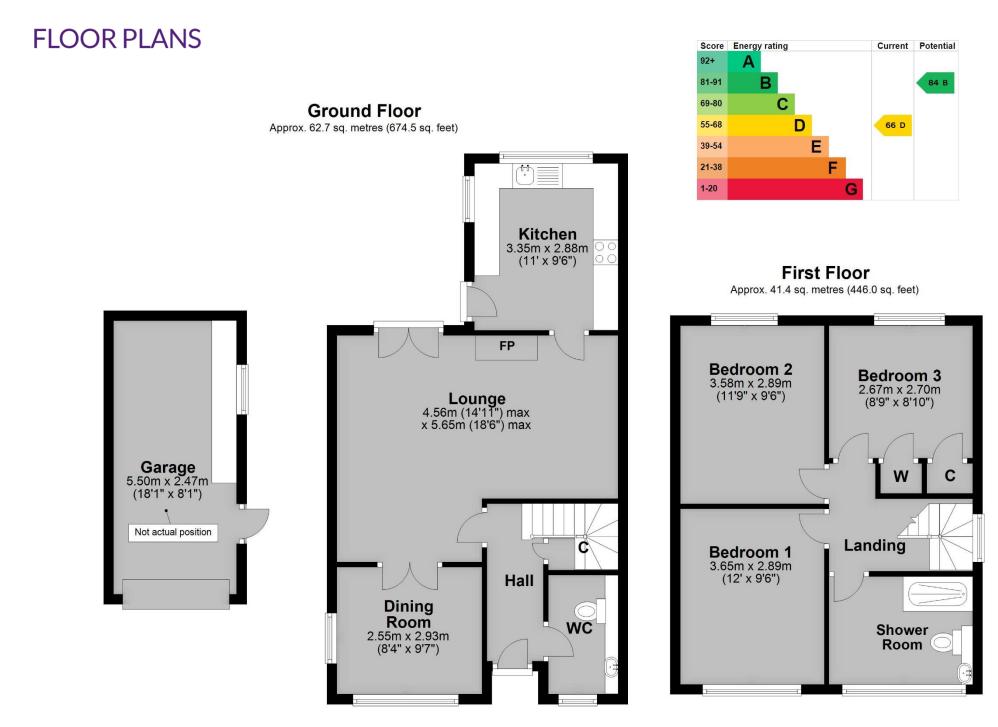

Accommodation is set over two floors and briefly comprises; Reception Hallway, WC, L shaped Lounge, Dining Room, Kitchen, Landing, 3 Bedrooms, Family Shower Room, Single Garage and easy maintenance Rear Garden

### OVERALL, A QUALITY, WELL APPOINTED AND READY TO MOVE INTO FAMILY HOME, INTERNAL INSPECTION ADVISED!

Approached via a tarmac driveway which provides ample off road parking for multiple vehicles and block paved border. On entrance to the property, the composite front door leads through into the Reception Hallway with access into a contemporary cloakroom, understairs storage cupboard, stairs to first floor and doors to;

The spacious L shaped Lounge has French doors leading out to the rear Garden, gas fire with feature surround, door to Kitchen and double doors which give access into the Dining Room. The Dining Room is located at the front of the property and features dual aspect which gives a light and airy feel.

The Kitchen is located to the rear and has been refitted in the last couple of years. It boasts a range of shaker style wall and base units, with wood effect laminate worktops and tiled splashback, Karndean flooring, inset sink and drainer, induction hob with extractor fan over, built in oven, integrated washing machine, fridge/freezer, dishwasher and tumble drier. In addition, there is a door to the rear Garden.

The first floor Landing has useful loft hatch access and doors to;

# We don't sell houses we sell **homes**.

There are three double Bedrooms, of which the third Bedroom benefits from a built in storage cupboard, and a cupboard which houses the boiler. The Family Shower Room is fitted with a white suite comprising of; WC and wash hand basin with concealed unit, shower cubicle with waterfall shower head, vertical radiator, Karndean flooring and plumbing for a bath to be fitted if required.

Externally, the private and low maintenance rear Garden enjoys a patio with mature boarders throughout, there is side access, outside hot and cold water tap and a door into the Garage.

The single Garage has an electric roller shutter door, fitted units with space below for appliances, electric and power points.

#### **Tenure: Freehold**

Council Tax Band: D

Total area: approx. 104.1 sq. metres (1120.5 sq. feet)

E

**Important:** We would like to inform prospective purchasers that these sales particulars have been prepared as a general guide only. A detailed survey has not been carried out, nor the services, appliances and fittings tested. Room sizes should not be relied upon for furnishing purposes and are approximate. If floor plans are included, they are for guidance only and may not be to scale. If there are any important matters likely to affect your decision to buy, please contact us before viewing the property. We commonly receive referral fees from specialist service partners – an outline of these can be found on