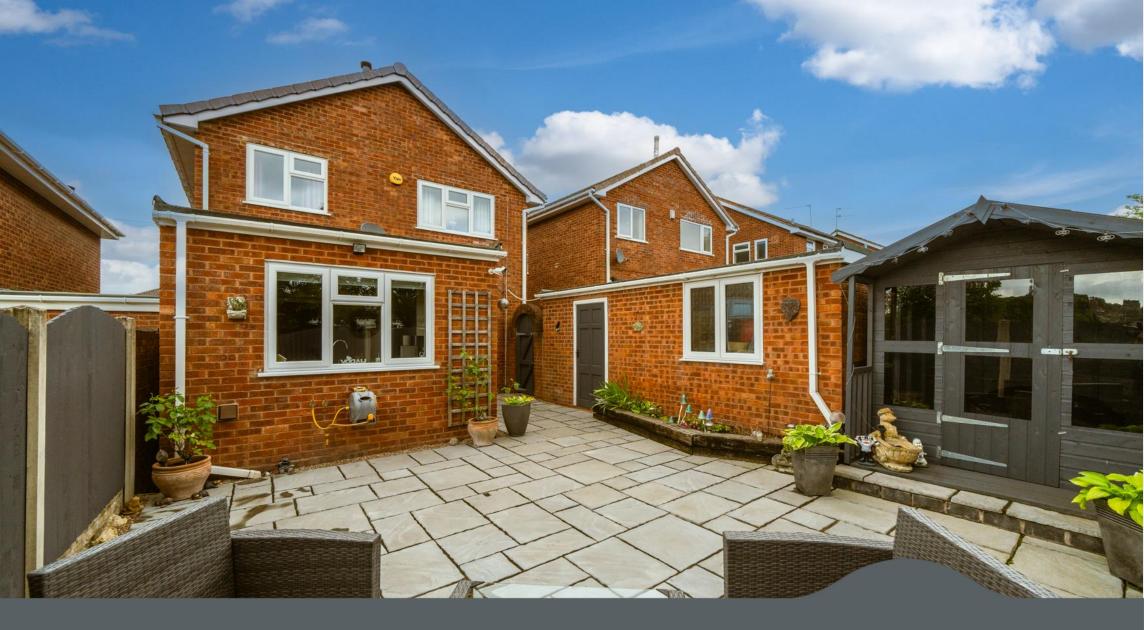

Externally, the private and low maintenance rear Garden enjoys a patio with mature boarders throughout, there is side access, outside hot and cold water tap and a door into the Garage.

The single Garage has an electric roller shutter door, fitted units with space below for appliances, electric and power points.