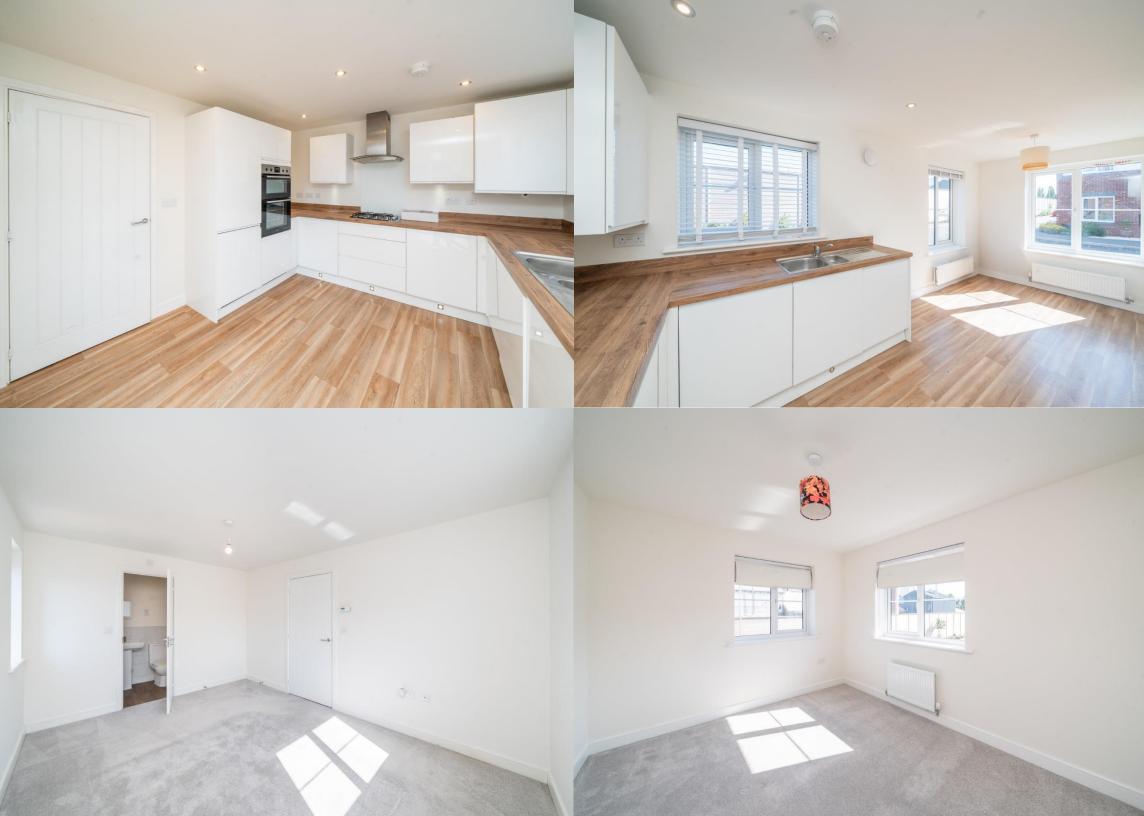

The spacious open plan Kitchen/Diner is fitted with a range of gloss wall and base units with laminate worktops that incorporate an inset sink and drainer, inset gas hob with extractor fan above and built in electric oven and grill, washing machine, dishwasher and fridge freezer. The Lounge benefits from French doors that lead out to the rear Garden.

To the first floor, the L shaped Landing has a loft hatch access and doors to;

The Master Bedroom is located at the front of the property and benefits from a contemporary En-Suite Shower Room which comprises; WC, pedestal wash hand basin, shower enclosure, vertical radiator and storage cupboard. There are 2 further good size Bedrooms.