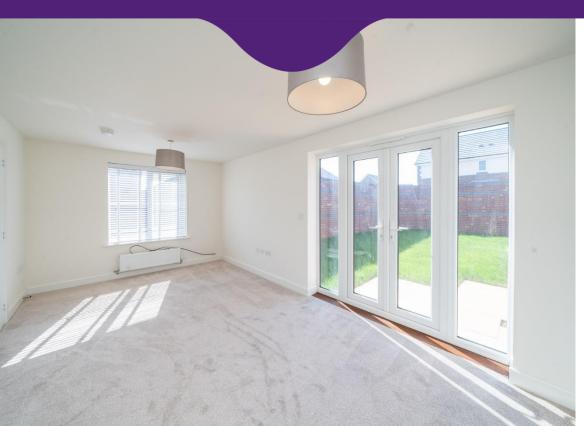

The spacious open plan Kitchen/Diner is fitted with a range of gloss wall and base units with laminate worktops that incorporate an inset sink and drainer, inset gas hob with extractor fan above and built in electric oven and grill, washing machine, dishwasher and fridge freezer. The Lounge benefits from French doors that lead out to the rear Garden.