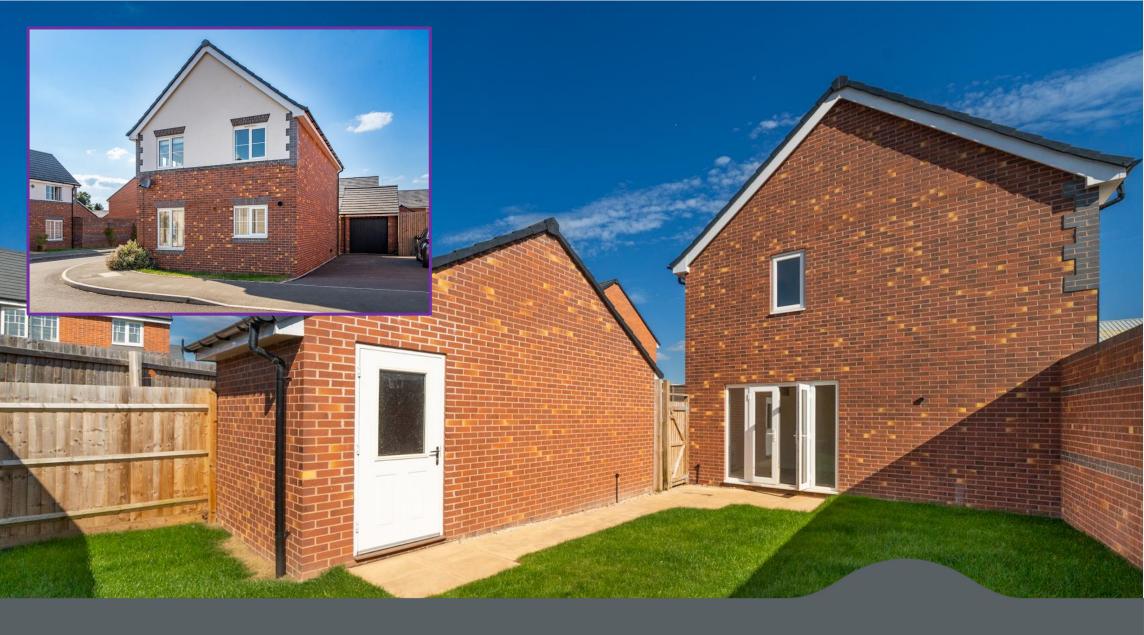

The family Bathroom has a white suite comprising; WC, Pedestal basin and bath with shower over.

Externally, the private rear Garden benefits from a paved patio with extensive lawned area beyond. There is a detached single Garage that has an up and over door, side access into the Garden and power points and lighting.