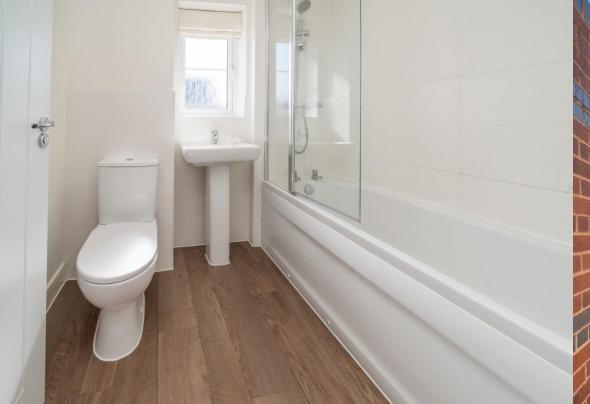

To the first floor, the L shaped Landing has a loft hatch access and doors to;

The Master Bedroom is located at the front of the property and benefits from a contemporary En-Suite Shower Room which comprises; WC, pedestal wash hand basin, shower enclosure, vertical radiator and storage cupboard. There are 2 further good size Bedrooms.

The family Bathroom has a white suite comprising; WC, Pedestal basin and bath with shower over.

Externally, the private rear Garden benefits from a paved patio with extensive lawned area beyond. There is a detached single Garage that has an up and over door, side access into the Garden and power points and lighting.