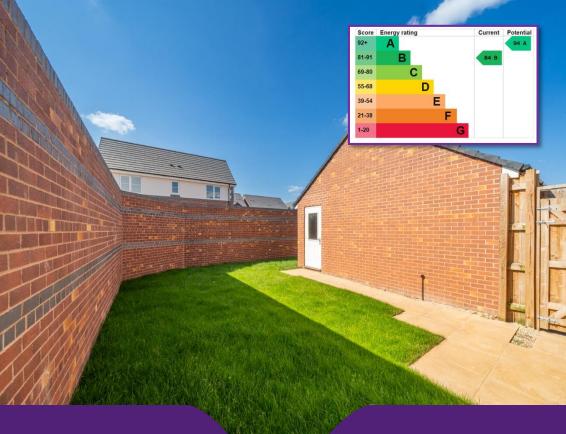

The family Bathroom has a white suite comprising; WC, Pedestal basin and bath with shower over.

Externally, the private rear Garden benefits from a paved patio with extensive lawned area beyond. There is a detached single Garage that has an up and over door, side access into the Garden and power points and lighting.