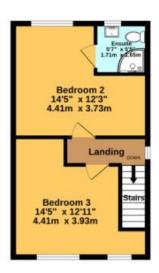

To the 1<sup>st</sup> floor Landing there is stairs leading off to the 2<sup>nd</sup> floor and doors to;

The spacious Master Bedroom is located at the rear of the property and benefits from an En-Suite Shower Room off which comprises; WC, wash hand basin with storage below, enclosed shower cubicle with waterfall shower head, vertical radiator, tiled flooring and half tiled walls.

There are two further Double Bedrooms, of which Bedroom 2 includes fitted wardrobes and En-Suite Shower Room which comprises; WC, wash hand basin with storage below, enclosed shower cubicle, vertical radiator, tiled flooring and half tiled walls.

Ground Floor 526 sq.ft. (48.8 sq.m.) approx. 1st Floor 363 sq.ft. (33.7 sq.m.) approx. 2nd Floor 363 sq.ft. (33.7 sq.m.) approx.

Weir Court, Stourbridge, DY8 5SR

TOTAL FLOOR AREA: 1251 sq.ft. (116.3 sq.m.) approx.