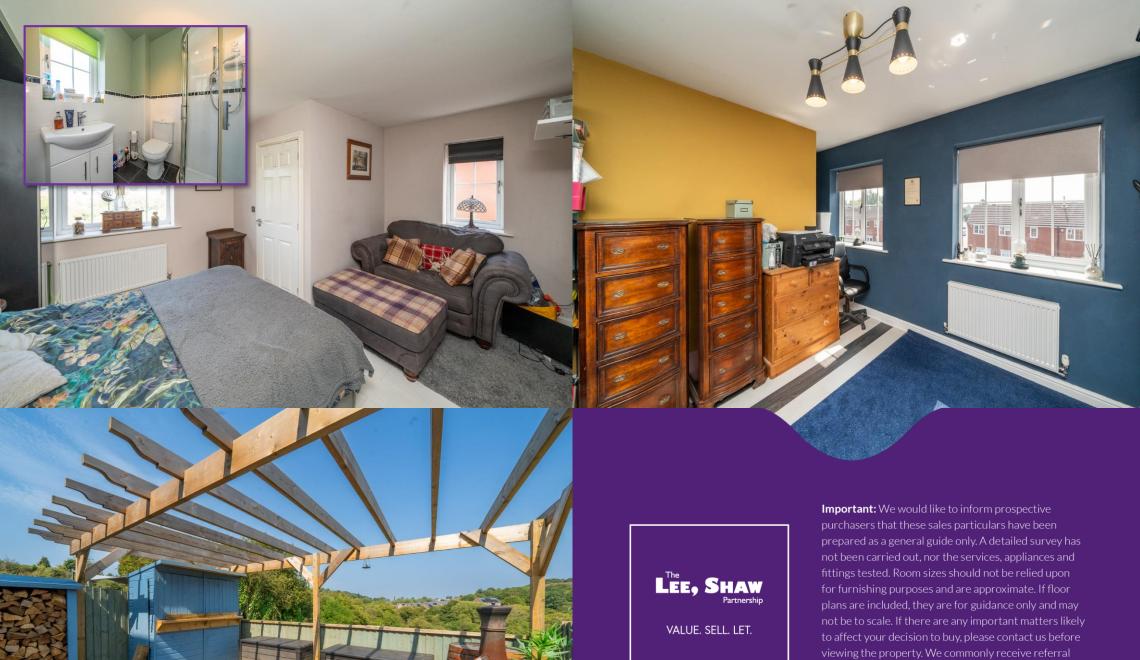

To the 1<sup>st</sup> floor Landing there is stairs leading off to the 2<sup>nd</sup> floor and doors to;

The spacious Master Bedroom is located at the rear of the property and benefits from an En-Suite Shower Room off which comprises; WC, wash hand basin with storage below, enclosed shower cubicle with waterfall shower head, vertical radiator, tiled flooring and half tiled walls.

The Kitchen is located at the front and has a range of white gloss wall/base units, worktops, inset sink and drainer, built-in oven and grill, electric hob with extractor hood over, fridge freezer and appliance space.

The low maintenance Rear Garden has shallow steps up to a decking area having a gazebo and seating area and is ideal for the summer months. There are extensive views beyond and side access to the front.