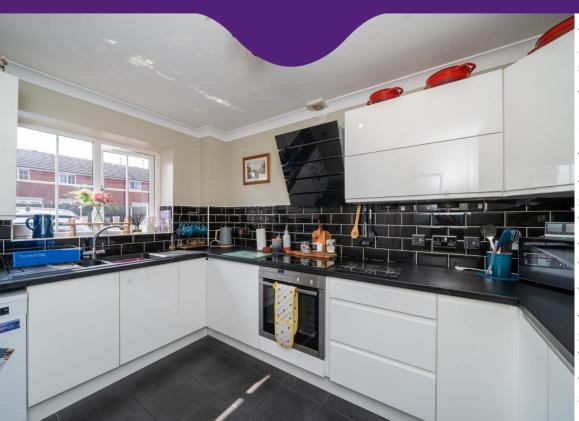

The Kitchen is located at the front and has a range of white gloss wall/base units, worktops, inset sink and drainer, built-in oven and grill, electric hob with extractor hood over, fridge freezer and appliance space.