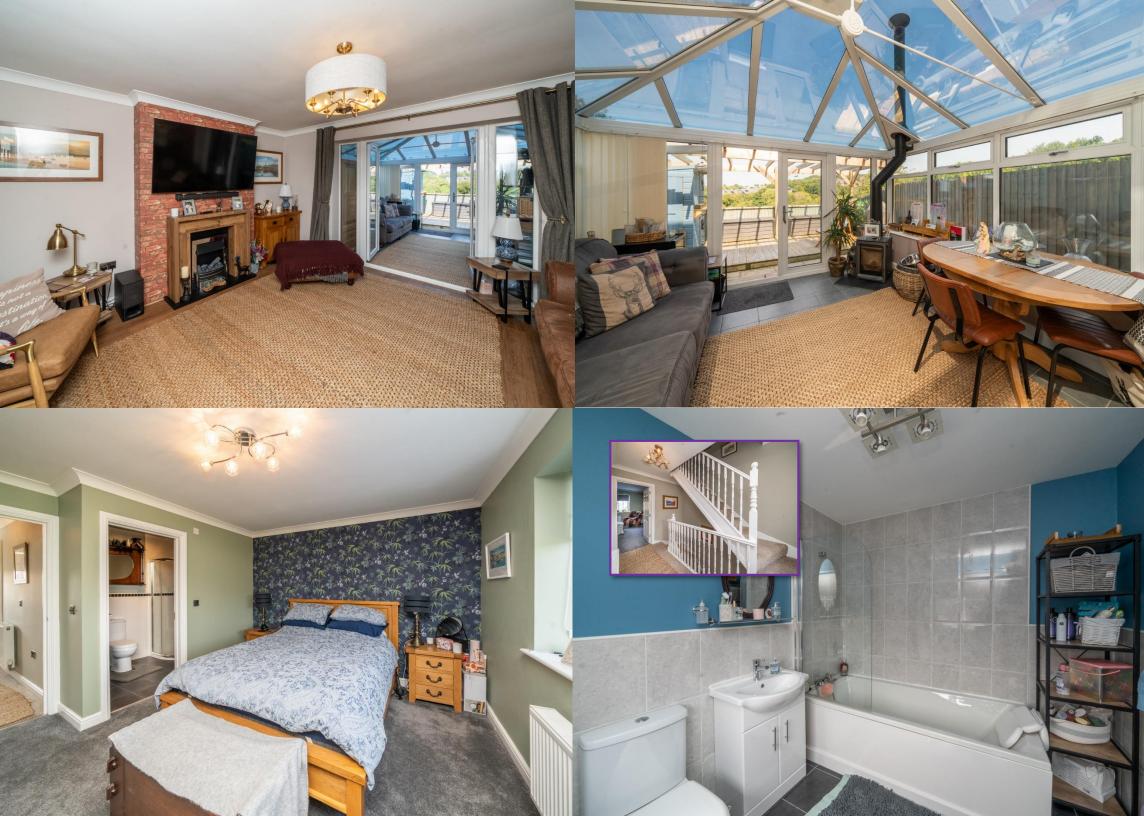

There is a Lounge which has a log effect electric fire with wooden fireplace surround and French doors leading into Conservatory. The attractive Conservatory is to the rear of the property, with tiled flooring, multi-fuel stove and French doors opening onto the patio area.

To the 1<sup>st</sup> floor Landing there is stairs leading off to the 2<sup>nd</sup> floor and doors to;

The spacious Master Bedroom is located at the rear of the property and benefits from an En-Suite Shower Room off which comprises; WC, wash hand basin with storage below, enclosed shower cubicle with waterfall shower head, vertical radiator, tiled flooring and half tiled walls.

The House Bathroom has a white suite which comprises; bath with shower over, WC, wash hand basin with storage below, vertical radiator, tiled flooring and half tiled walls.

To the 2<sup>nd</sup> floor Landing there is loft access and doors to;

There are two further Double Bedrooms, of which Bedroom 2 includes fitted wardrobes and En-Suite Shower Room which comprises; WC, wash hand basin with storage below, enclosed shower cubicle, vertical radiator, tiled flooring and half tiled walls.