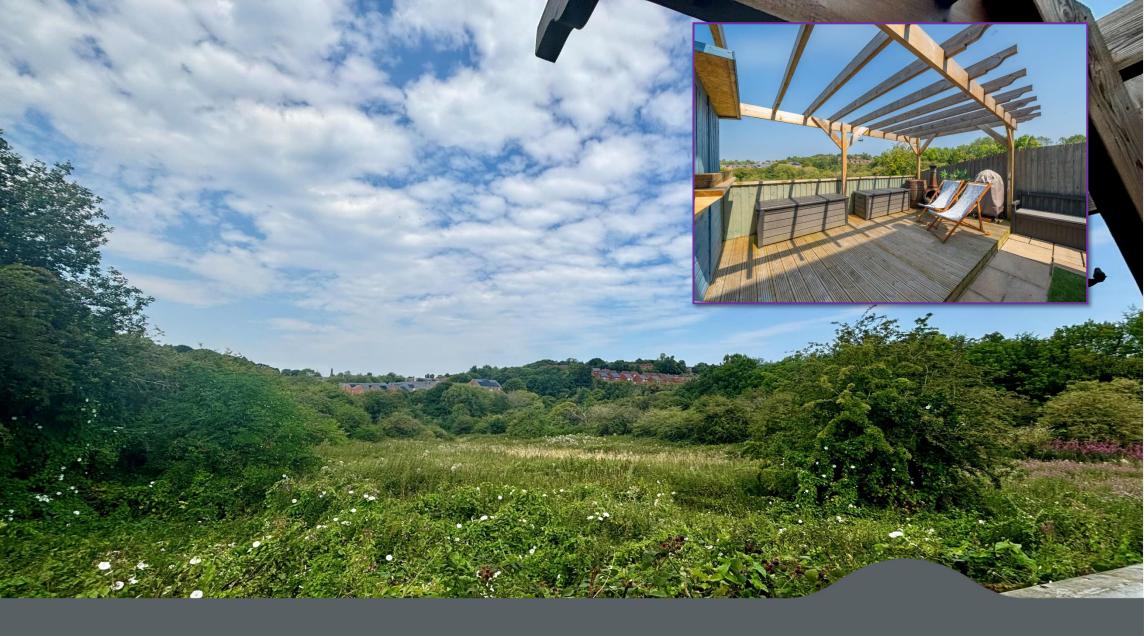

The low maintenance Rear Garden has shallow steps up to a decking area having a gazebo and seating area and is ideal for the summer months. There are extensive views beyond and side access to the front.