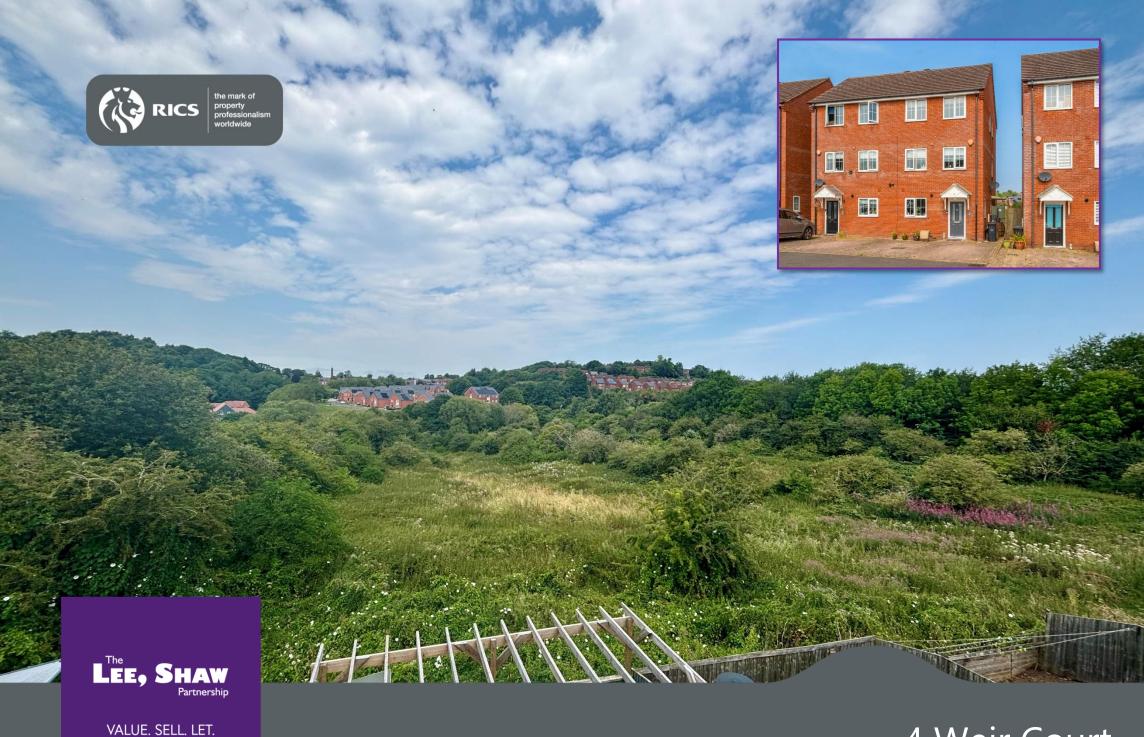

## 4 Weir Court, Wordsley, DY8 5SR

Fantastic opportunity, representing great value for money based on square footage alone, together with a delightful backdrop onto green open space, makes this a stand out Home where internal inspection is absolutely essential to fully appreciate.

OVERALL, THIS IS A PROPERTY THAT MUST BE SEEN – EARLY VIEWING IS HIGHLY RECOMMENDED.

On approach, you are greeted by blocked paved driveway with allocated parking spaces. To the front of the property, there is a Canopy Front Entrance with door to Reception Hall having stairs off to 1<sup>st</sup> Floor, Guest Cloakroom with white WC, hand wash basin with storage below and vertical radiator, and doors to;

The low maintenance Rear Garden has shallow steps up to a decking area having a gazebo and seating area and is ideal for the summer months. There are extensive views beyond and side access to the front.