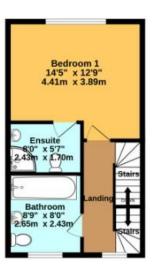

To the 1<sup>st</sup> floor Landing there is stairs leading off to the 2<sup>nd</sup> floor and doors to;

The spacious Master Bedroom is located at the rear of the property and benefits from an En-Suite Shower Room off which comprises; WC, wash hand basin with storage below, enclosed shower cubicle with waterfall shower head, vertical radiator, tiled flooring and half tiled walls.

The House Bathroom has a white suite which comprises; bath with shower over, WC, wash hand basin with storage below, vertical radiator, tiled flooring and half tiled walls.

To the 2<sup>nd</sup> floor Landing there is loft access and doors to;

There are two further Double Bedrooms, of which Bedroom 2 includes fitted wardrobes and En-Suite Shower Room which comprises; WC, wash hand basin with storage below, enclosed shower cubicle, vertical radiator, tiled flooring and half tiled walls.

Ground Floor 526 sq.ft. (48.8 sq.m.) approx. 1st Floor 363 sq.ft. (33.7 sq.m.) approx. 2nd Floor 363 sq.ft. (33.7 sq.m.) approx.

Weir Court, Stourbridge, DY8 5SR

TOTAL FLOOR AREA: 1251 sq.ft. (116.3 sq.m.) approx.