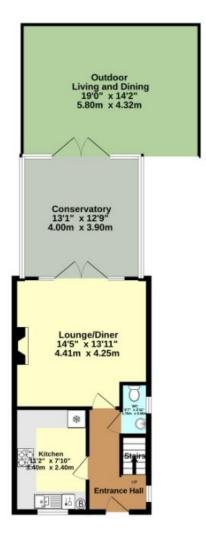

Ground Floor 526 sq.ft. (48.8 sq.m.) approx. 1st Floor 363 sq.ft. (33.7 sq.m.) approx. 2nd Floor 363 sq.ft. (33.7 sq.m.) approx.

Weir Court, Stourbridge, DY8 5SR

TOTAL FLOOR AREA: 1251 sq.ft. (116.3 sq.m.) approx.

Whilst every attempt has been made to ensure the accuracy of the floorplan contained here, measurements of doors, wholever, rooms and any other items are approximate and no responsibility is taken for any error, omission or mis-statement. This plan is for distribution purposes only and should be used as such by any prospective purchaser. The services, systems and appliances shown have not been tested and so guarantee as to their operability or efficiency can be given.