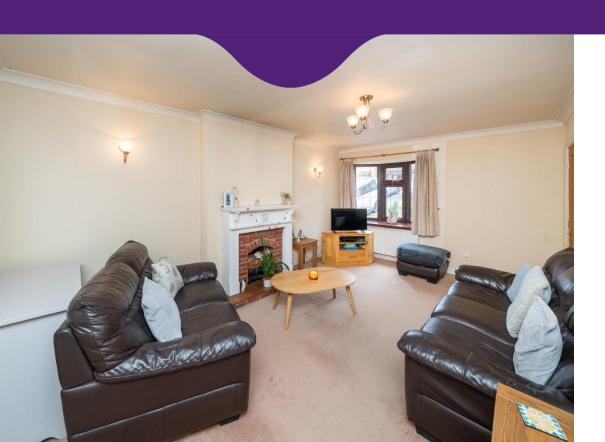

## AN ATTRACTIVE FAMILY HOME LOCATED WITHIN A SOUGHT AFTER ADDRESS!

On approach, you are greeted by a tarmac driveway leading to the front door which opens into the Entrance Hall comprising a downstairs cloakroom with plumbing for WC. The Lounge has a feature bay window and a fire with feature surround. The Kitchen/Diner is fitted with a range of wall/base units which incorporate a sink and drainer, electric hob, oven and microwave. Further to this, there are French doors from the dining area leading out to the rear Garden.