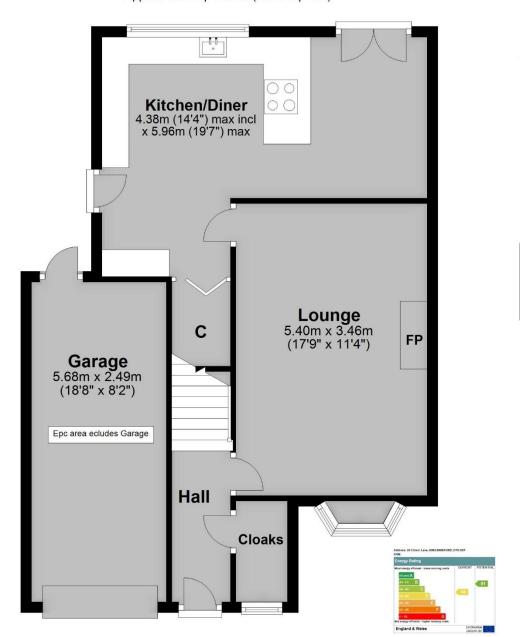

**FLOOR PLANS** 

Tenure: Freehold Council Tax Band: D

**Ground Floor** 

Approx. 65.0 sq. metres (699.6 sq. feet)

First Floor
Approx. 52.8 sq. metres (568.3 sq. feet)

Total area: approx. 117.8 sq. metres (1267.9 sq. feet)