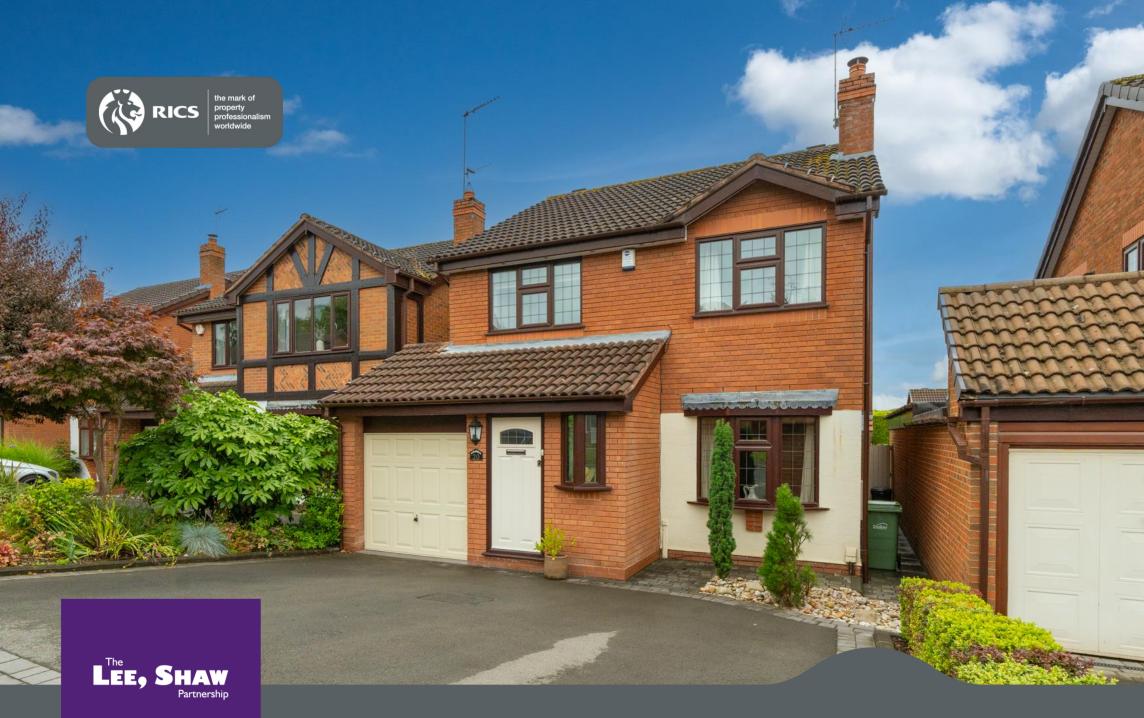

## 20 Clover Lane, Wall Heath, DY6 0DT

A fantastic opportunity to acquire this 4 bedroom detached family home located on the popular 'Heathbrook Farm' estate in Wall Heath. Being conveniently situated for a wealth of amenities in Wall Heath village, in the catchment area for a number of good primary and secondary schools and within walking distance to neighbouring countryside. The property has been well maintained by the present owners and boasts a family breakfast, spacious Lounge and 4 good size Bedrooms.

## AN ATTRACTIVE FAMILY HOME LOCATED WITHIN A SOUGHT AFTER ADDRESS!

On approach, you are greeted by a tarmac driveway leading to the front door which opens into the Entrance Hall comprising a downstairs cloakroom with plumbing for WC. The Lounge has a feature bay window and a fire with feature surround. The Kitchen/Diner is fitted with a range of wall/base units which incorporate a sink and drainer, electric hob, oven and microwave. Further to this, there are French doors from the dining area leading out to the rear Garden.