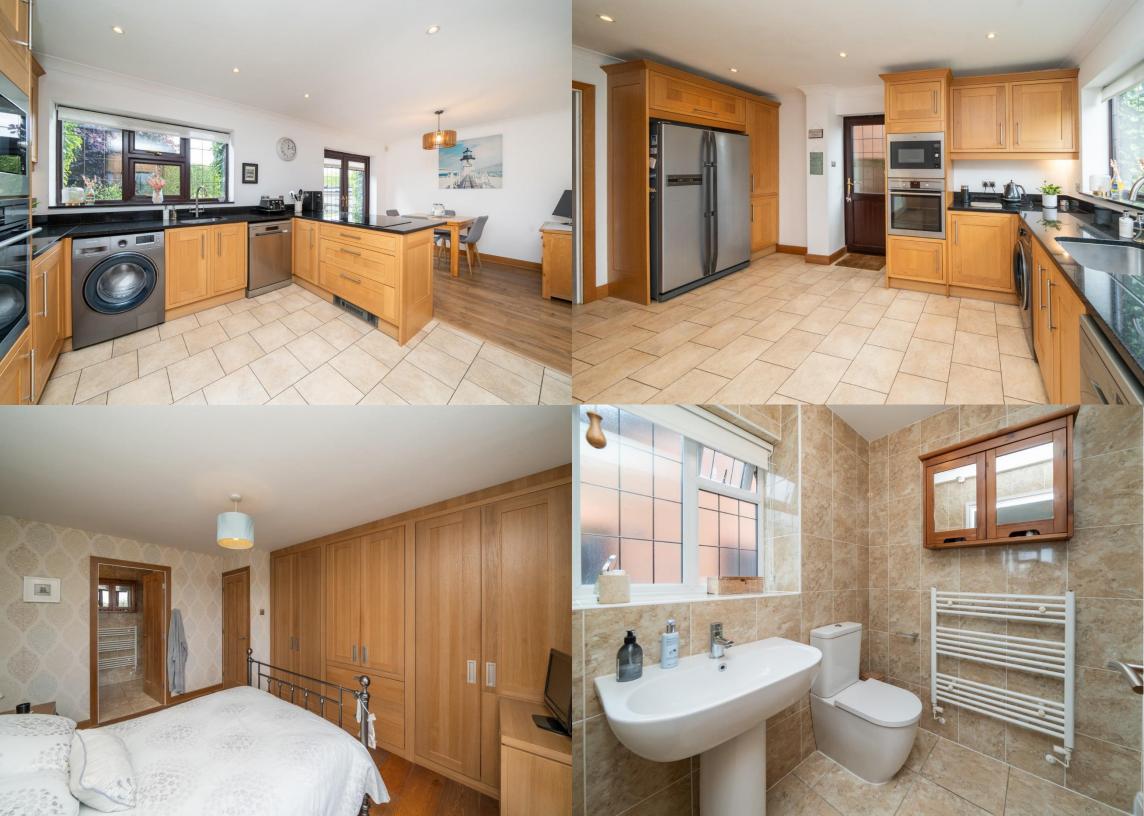

## AN ATTRACTIVE FAMILY HOME LOCATED WITHIN A SOUGHT AFTER ADDRESS!

On approach, you are greeted by a tarmac driveway leading to the front door which opens into the Entrance Hall comprising a downstairs cloakroom with plumbing for WC. The Lounge has a feature bay window and a fire with feature surround. The Kitchen/Diner is fitted with a range of wall/base units which incorporate a sink and drainer, electric hob, oven and microwave. Further to this, there are French doors from the dining area leading out to the rear Garden.

To the first floor landing there is a loft ladder with enlarged access panel and partly boarded loft and there are doors to;

Bedroom one is located at the rear of the property and benefits from built in wardrobes and En-Suite shower room with contemporary white suite.

There are 3 further generous Bedrooms. The family Bathroom boasts a white suite comprising, wc, pedestal basin and P shaped bath with shower over.

The Garage has an up and over door. Externally, the property has a pleasant rear Garden with spacious patio area and shallow steps to a circular lawned area. There are mature shrubs and planting around the Garden and side gated access.