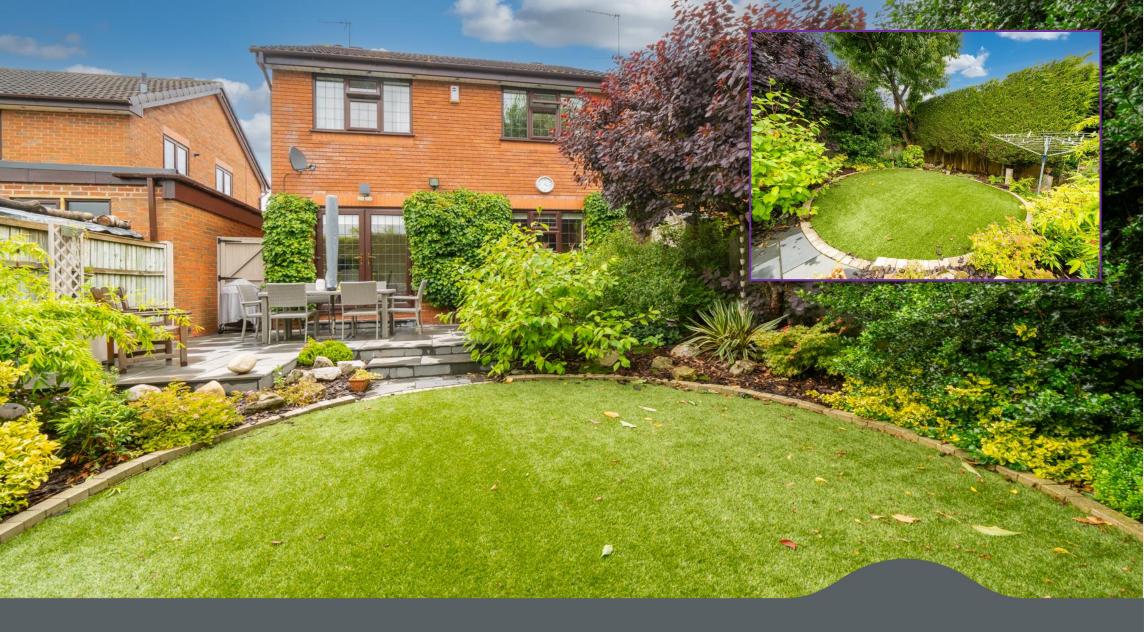

There are 3 further generous Bedrooms. The family Bathroom boasts a white suite comprising, wc, pedestal basin and P shaped bath with shower over.

The Garage has an up and over door. Externally, the property has a pleasant rear Garden with spacious patio area and shallow steps to a circular lawned area. There are mature shrubs and planting around the Garden and side gated access.