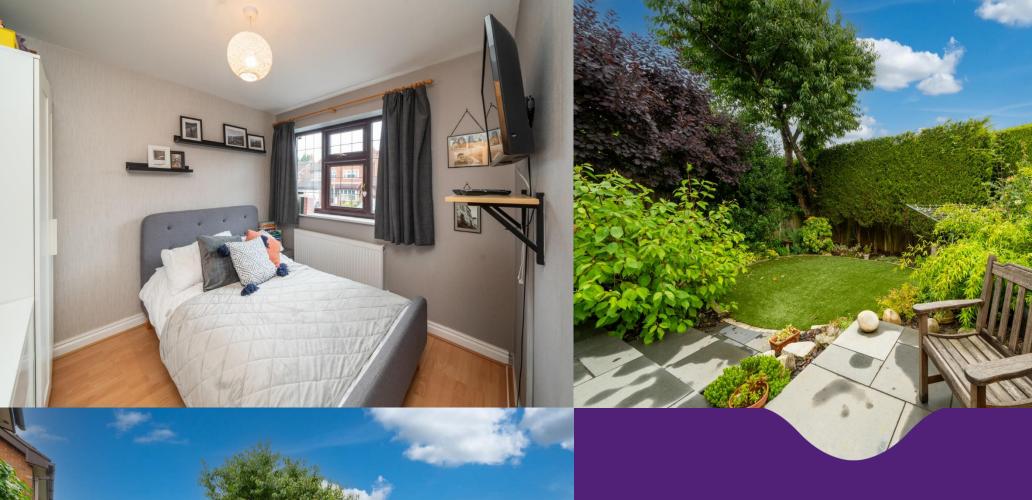

To the first floor landing there is a loft ladder with enlarged access panel and partly boarded loft and there are doors to;

Bedroom one is located at the rear of the property and benefits from built in wardrobes and En-Suite shower room with contemporary white suite.

There are 3 further generous Bedrooms. The family Bathroom boasts a white suite comprising, wc, pedestal basin and P shaped bath with shower over.

The Garage has an up and over door. Externally, the property has a pleasant rear Garden with spacious patio area and shallow steps to a circular lawned area. There are mature shrubs and planting around the Garden and side gated access.