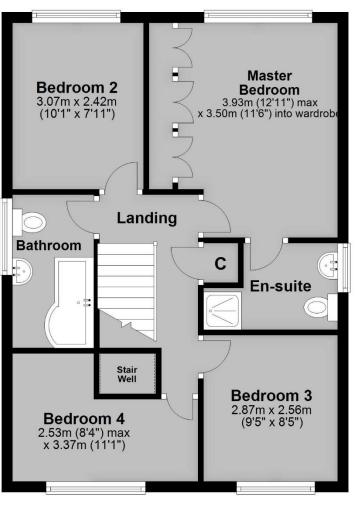

To the first floor landing there is a loft ladder with enlarged access panel and partly boarded loft and there are doors to;

Bedroom one is located at the rear of the property and benefits from built in wardrobes and En-Suite shower room with contemporary white suite.

There are 3 further generous Bedrooms. The family Bathroom boasts a white suite comprising, wc, pedestal basin and P shaped bath with shower over.

The Garage has an up and over door. Externally, the property has a pleasant rear Garden with spacious patio area and shallow steps to a circular lawned area. There are mature shrubs and planting around the Garden and side gated access.

**FLOOR PLANS** 

Tenure: Freehold Council Tax Band: D

**Ground Floor** 

Approx. 65.0 sq. metres (699.6 sq. feet)

First Floor
Approx. 52.8 sq. metres (568.3 sq. feet)

Total area: approx. 117.8 sq. metres (1267.9 sq. feet)