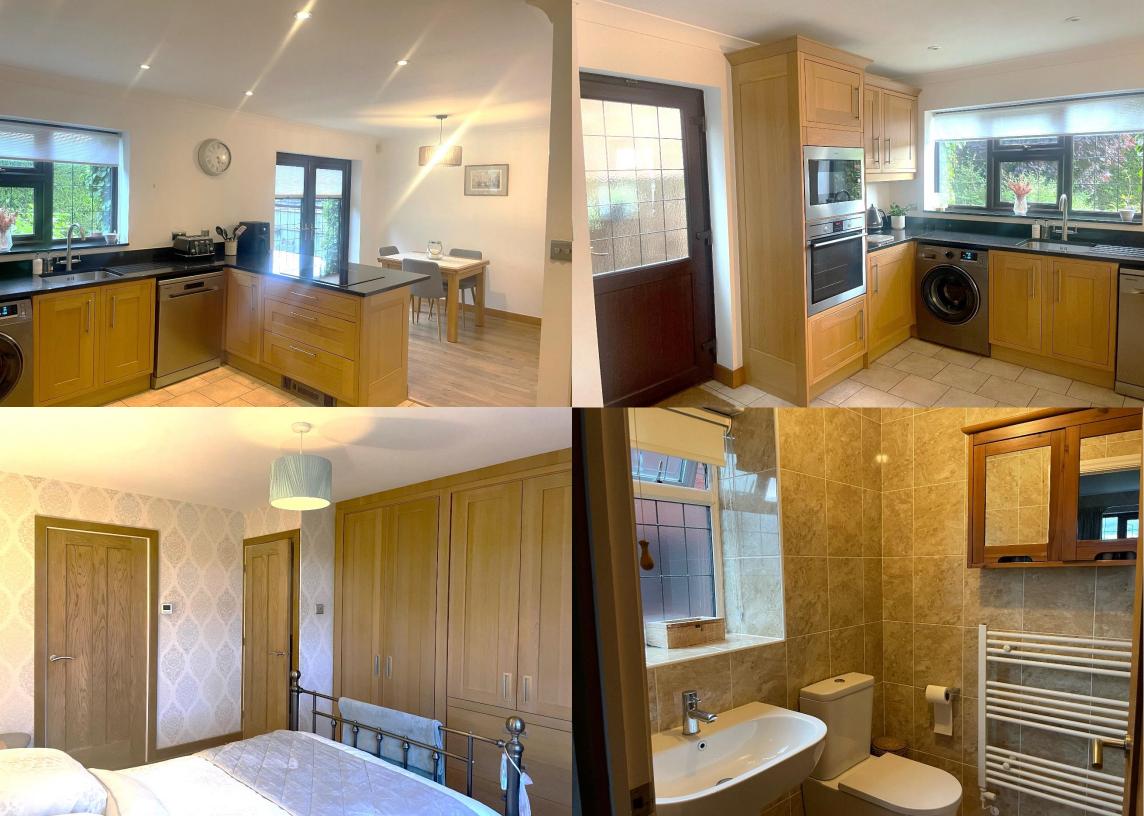

#### AN ATTRACTIVE FAMILY HOME LOCATED WITHIN A SOUGHT AFTER ADDRESS!

On approach, you are greeted by a tarmac driveway leading to the front door which opens into the Entrance Hall comprising a downstairs cloakroom with plumbing for WC. The Lounge has a feature bay window and a fire with feature surround. The Kitchen/Diner is fitted with a range of wall/base units which incorporate a sink and drainer, electric hob, oven and microwave. Further to this, there are French doors from the dining area leading out to the rear Garden.

To the first floor landing there are doors to;

Bedroom one is located at the rear of the property and benefits from built in wardrobes and En-Suite shower room with contemporary white suite.

There are 3 further generous Bedrooms. The family Bathroom boasts a white suite comprising, wc, pedestal basin and P shaped bath with shower over.