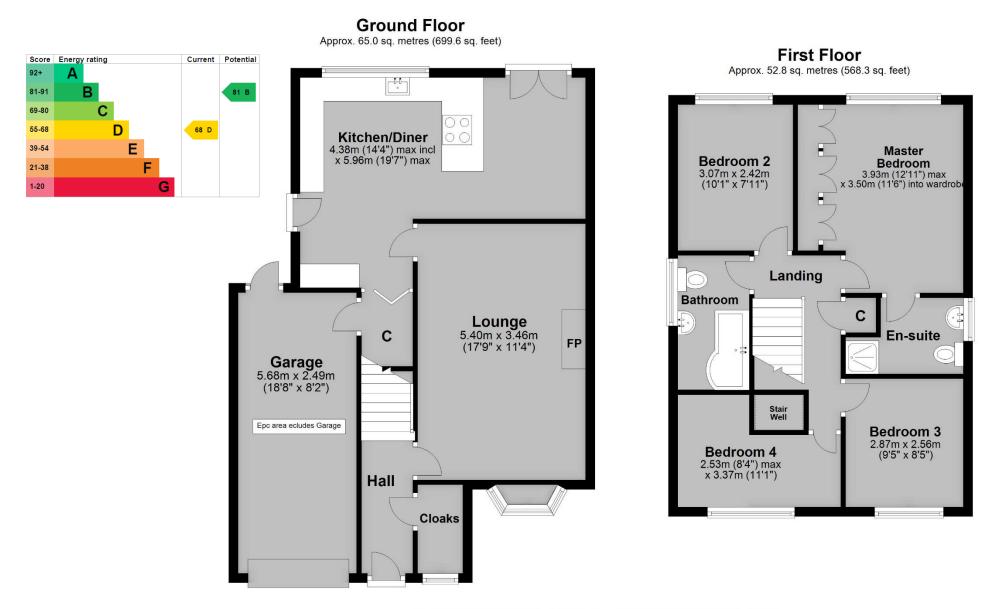

# **FLOOR PLANS**

Tenure: Freehold Council Tax Band: D

Total area: approx. 117.8 sq. metres (1267.9 sq. feet)