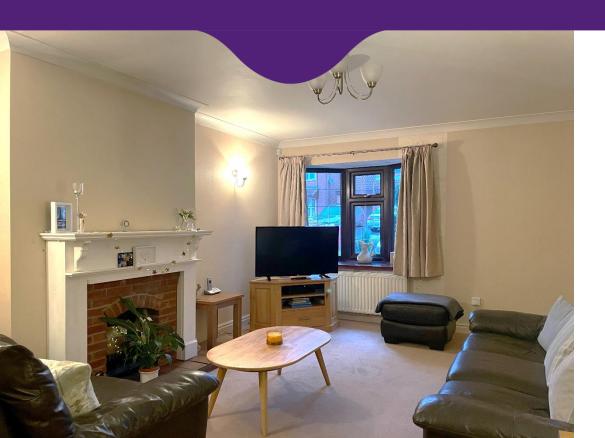

#### AN ATTRACTIVE FAMILY HOME LOCATED WITHIN A SOUGHT AFTER ADDRESS!

On approach, you are greeted by a tarmac driveway leading to the front door which opens into the Entrance Hall comprising a downstairs cloakroom with plumbing for WC. The Lounge has a feature bay window and a fire with feature surround. The Kitchen/Diner is fitted with a range of wall/base units which incorporate a sink and drainer, electric hob, oven and microwave. Further to this, there are French doors from the dining area leading out to the rear Garden.