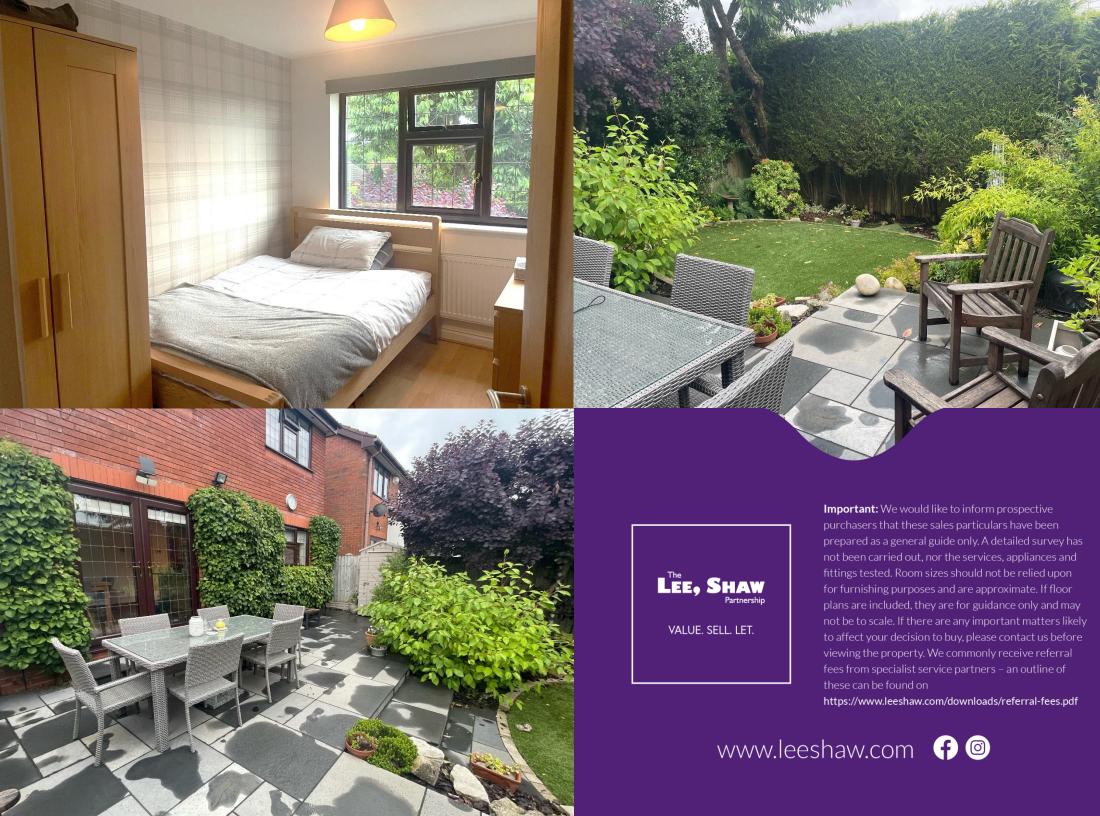

To the first floor landing there are doors to;

Bedroom one is located at the rear of the property and benefits from built in wardrobes and En-Suite shower room with contemporary white suite.

There are 3 further generous Bedrooms. The family Bathroom boasts a white suite comprising, wc, pedestal basin and P shaped bath with shower over.

The Garage has an up and over door. Externally, the property has a pleasant rear Garden with spacious patio area and shallow steps to a circular lawned area. There are mature shrubs and planting around the Garden and side gated access.