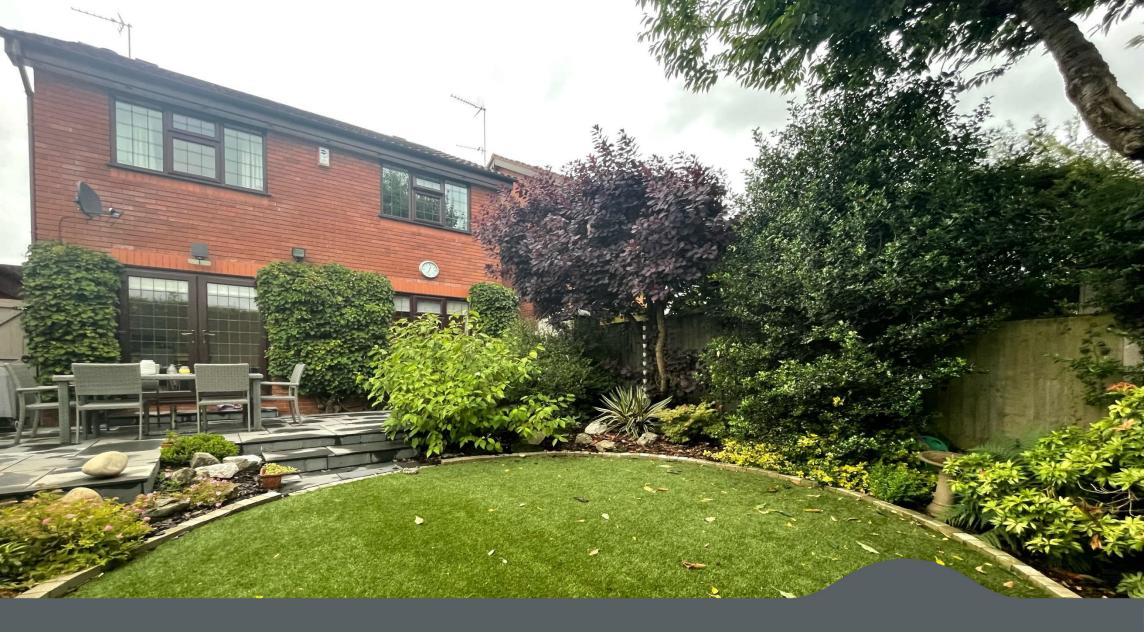

The Garage has an up and over door. Externally, the property has a pleasant rear Garden with spacious patio area and shallow steps to a circular lawned area. There are mature shrubs and planting around the Garden and side gated access.