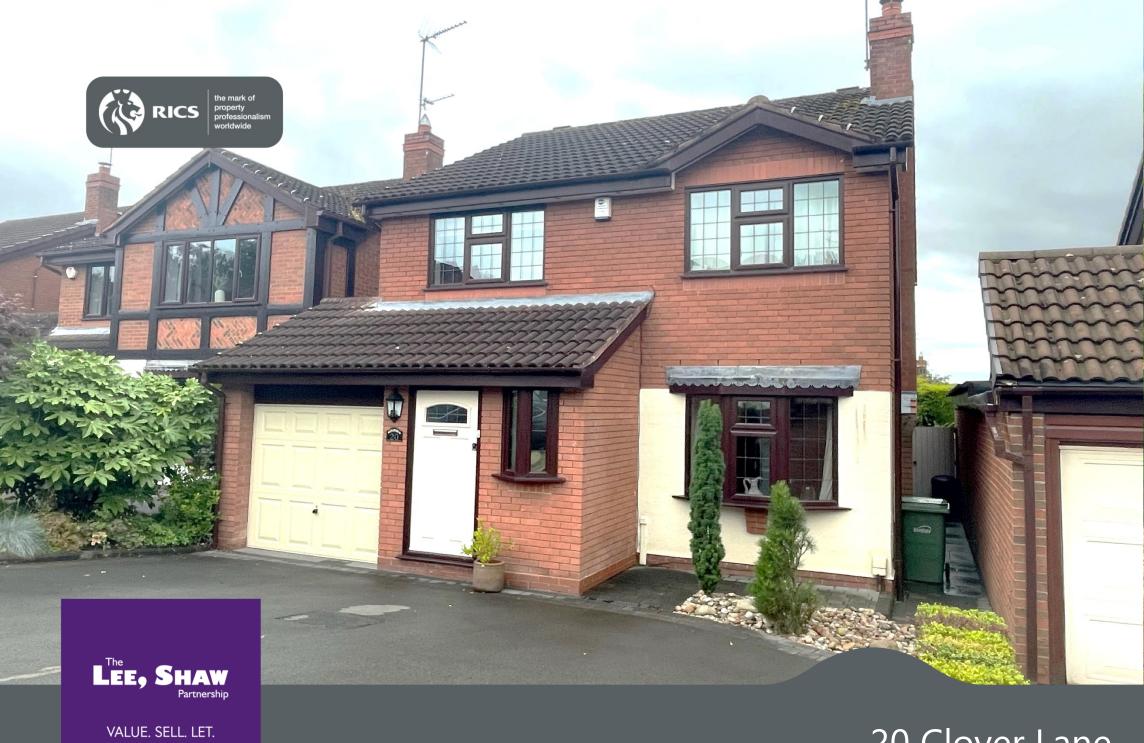

## 20 Clover Lane, Wall Heath, DY6 0DT

A fantastic opportunity to acquire this 4 bedroom detached family home located on the popular 'Heathbrook Farm' estate in Wall Heath. Being conveniently situated for a wealth of amenities in Wall Heath village, in the catchment area for a number of good primary and secondary schools and within walking distance to neighbouring countryside. The property has been well maintained by the present owners and boasts a family breakfast, spacious Lounge and 4 good size Bedrooms.

#### AN ATTRACTIVE FAMILY HOME LOCATED WITHIN A SOUGHT AFTER ADDRESS!

On approach, you are greeted by a tarmac driveway leading to the front door which opens into the Entrance Hall comprising a downstairs cloakroom with plumbing for WC. The Lounge has a feature bay window and a fire with feature surround. The Kitchen/Diner is fitted with a range of wall/base units which incorporate a sink and drainer, electric hob, oven and microwave. Further to this, there are French doors from the dining area leading out to the rear Garden.