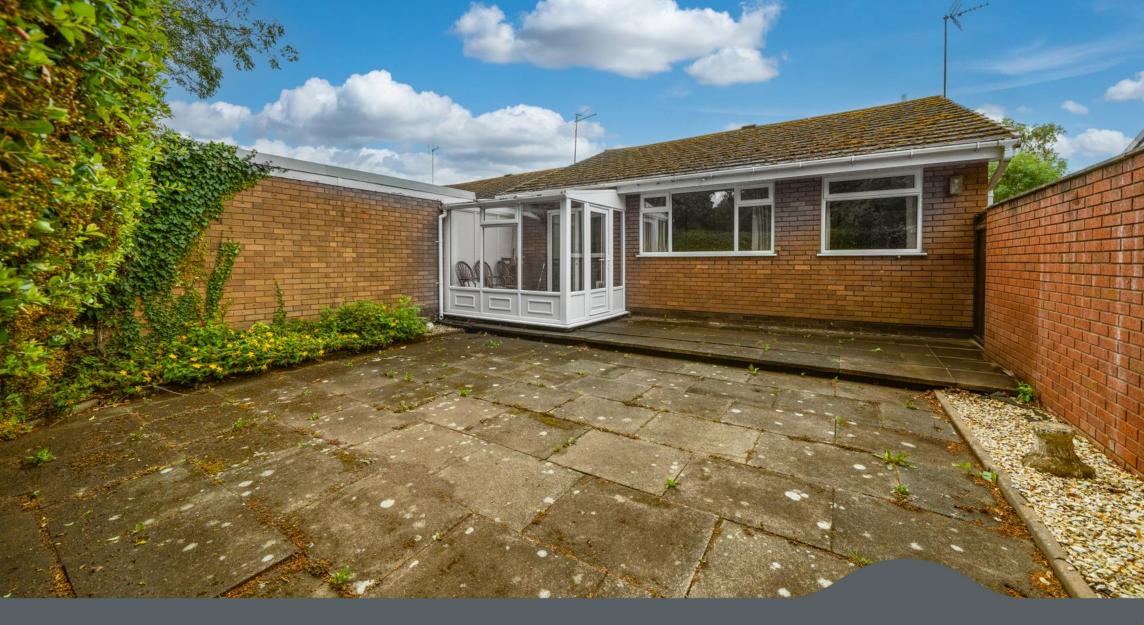

Externally, the rear Garden enjoys a private outlook and is easy maintenance with paved patio and borders. Further to this, there is a gate which allows access to front. The single Garage has an up and over door and lighting.