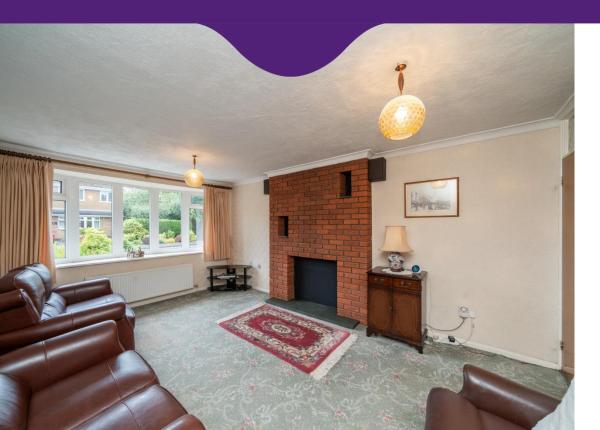

The spacious Lounge is located at the front of the property and enjoys a bay window and feature brick fireplace. The Kitchen is fitted with a range of wall and base units with worktops that incorporate an inset sink and drainer and further space for appliances. The Kitchen has sliding patio doors to the UPVC Conservatory which has a door to the rear Garden.