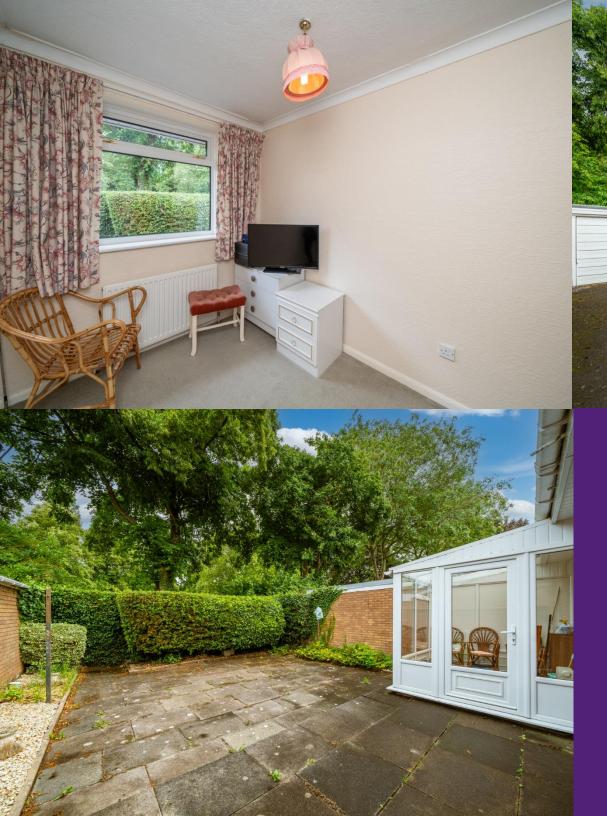

The spacious Lounge is located at the front of the property and enjoys a bay window and feature brick fireplace. The Kitchen is fitted with a range of wall and base units with worktops that incorporate an inset sink and drainer and further space for appliances. The Kitchen has sliding patio doors to the UPVC Conservatory which has a door to the rear Garden.

There are three generous Bedrooms, of which Bedroom one benefits from built in wardrobes. Bedroom 2 has previously been used as a Dining Room. The family Bathroom is fitted with a cream suite comprising; wc, pedestal sink with storage above, corner bath with shower over and tiled walls.

Externally, the rear Garden enjoys a private outlook and is easy maintenance with paved patio and borders. Further to this, there is a gate which allows access to front. The single Garage has an up and over door and lighting.