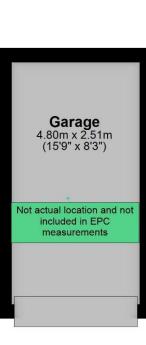

Externally, the rear Garden enjoys a private outlook and is easy maintenance with paved patio and borders. Further to this, there is a gate which allows access to front. The single Garage has an up and over door and lighting.