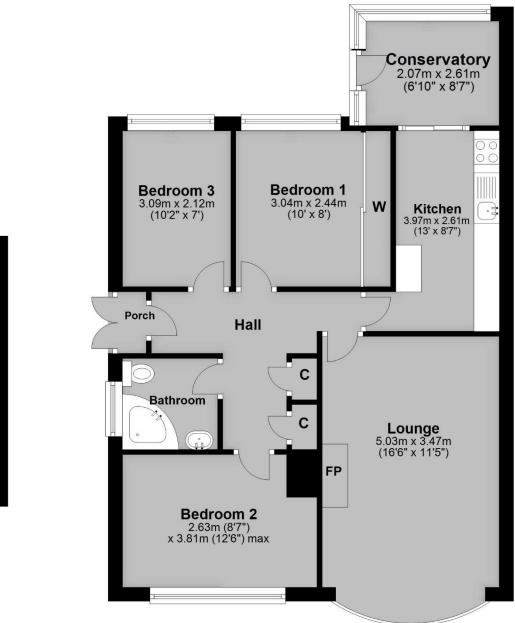

# **FLOOR PLANS**

Address: 3 Albany Grove, KINGSWINFORD, DY6 8AZ RRN:

England & Wales

EU Directive 2002/91/EC

### **Ground Floor**

Approx. 85.1 sq. metres (915.7 sq. feet)

**Important:** We would like to inform prospective purchasers that these sales particulars have been prepared as a general guide only. A detailed survey has not been carried out, nor the services, appliances and fittings tested. Room sizes should not be relied upon for furnishing purposes and are approximate. If floor plans are included, they are for guidance only and may not be to scale. If there are any important matters likely to affect your decision to buy, please contact us before viewing the property. We commonly receive referral fees from specialist service partners – an outline of these can be found on