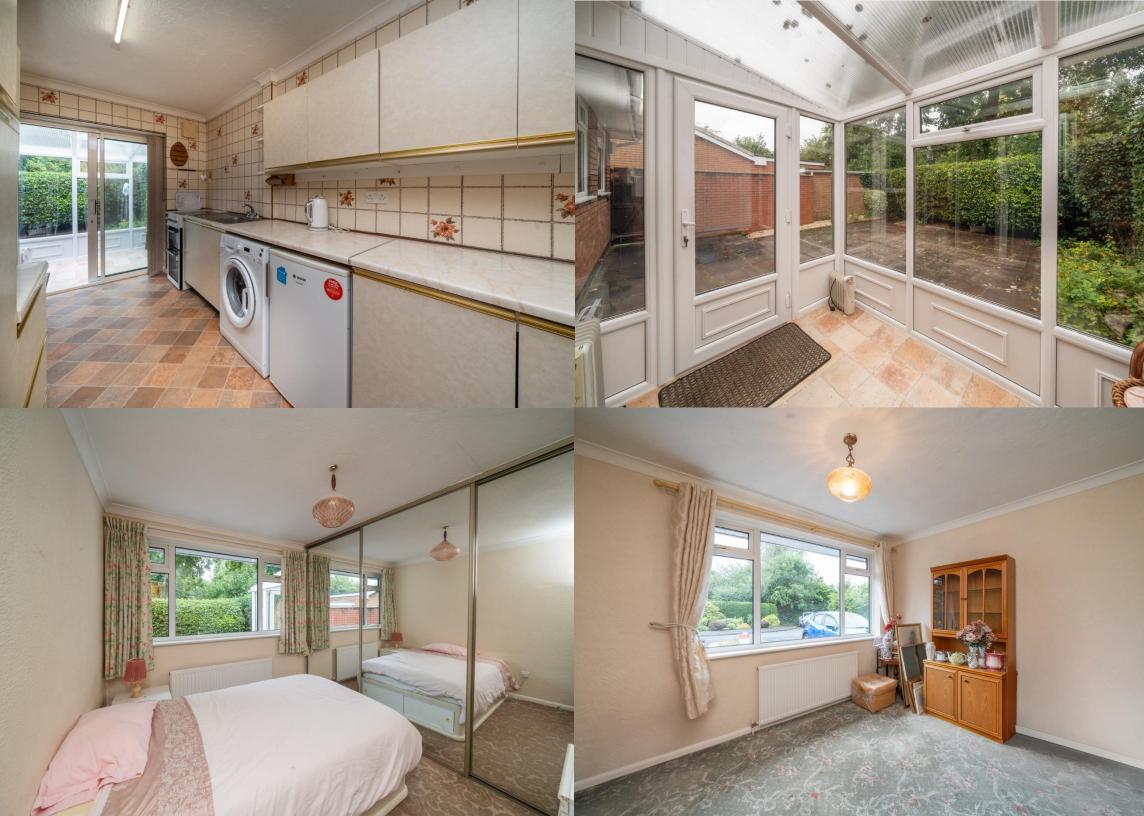

The spacious Lounge is located at the front of the property and enjoys a bay window and feature brick fireplace. The Kitchen is fitted with a range of wall and base units with worktops that incorporate an inset sink and drainer and further space for appliances. The Kitchen has sliding patio doors to the UPVC Conservatory which has a door to the rear Garden.

There are three generous Bedrooms, of which Bedroom one benefits from built in wardrobes. Bedroom 2 has previously been used as a Dining Room. The family Bathroom is fitted with a cream suite comprising; wc, pedestal sink with storage above, corner bath with shower over and tiled walls.