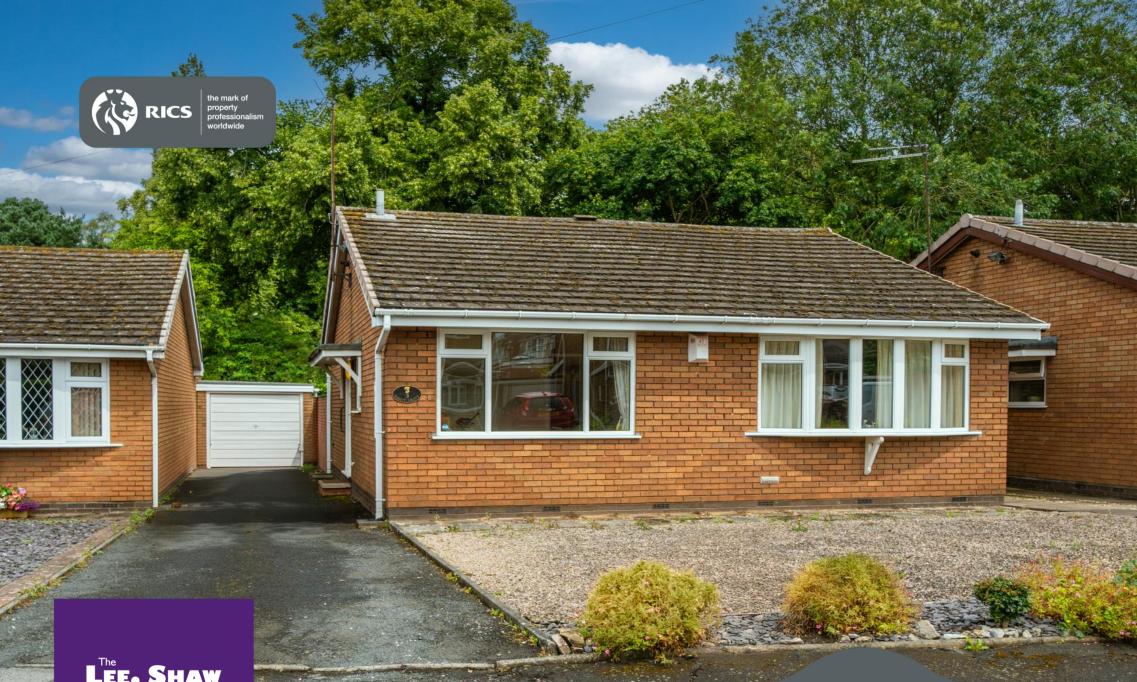

#### 3 Albany Grove, Kingswinford, DY6 8AZ

A rare opportunity to acquire this 3 bedroom detached Bungalow, tucked away in a quiet cul-de-sac address in Kingswinford close to King George VI park and St Mary's Church. This well planned and deceptively spacious property offers accommodation, to include generous Lounge, Conservatory overlooking the rear Garden and 3 good sized Bedrooms. Further to this, externally the property boasts a private rear Garden and ample off road parking. With gas central heating, UPVC double glazing throughout and being available with no upward chain.

AVAILABLE WITH NO UPWARDS CHAIN, VIEWING IS HIGHLY RECCOMENDED!

On approach, you are greeted by a tarmac driveway providing ample off road parking for multiple vehicles. On entrance to the property, the UPVC front door opens into the Porch where there is a further door leading through to the Reception Hallway. The Hallway has 2 airing cupboards, access to loft (which houses the boiler) and doors to;