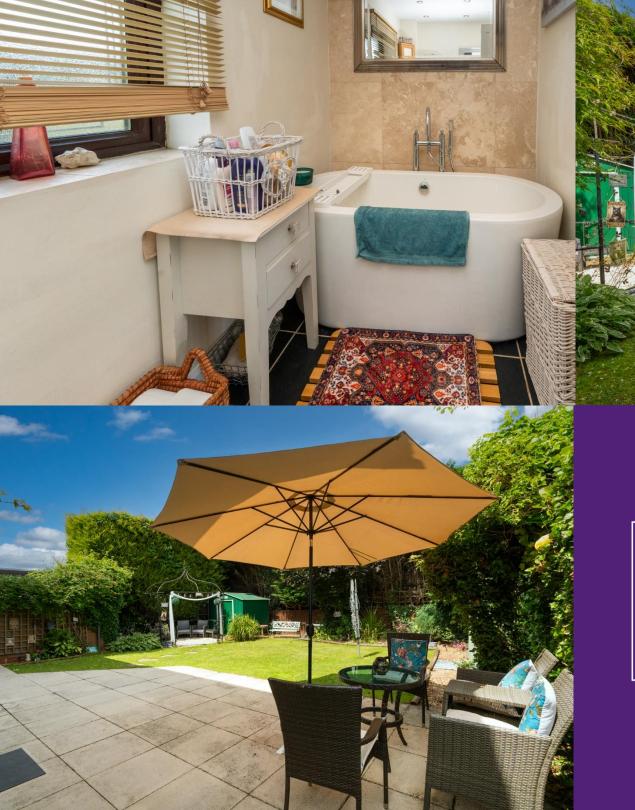

There are 3 further generous Bedrooms. The family Bathroom boasts a contemporary white suite comprising; WC, Pedestal sink, fitted storage and freestanding bath.

There is a Carport to the front leading to the Garage. The Garage has an up and over door to the front, door leading to the rear Garden, power points, lighting and houses the Worcester boiler.

Externally, the property has a pleasant and private rear Garden with spacious paved patio area and lawned area beyond. There is a gravelled border having a variety of shrubs and planting throughout and a path leading to a gravelled seating area, perfect for the summer months. Further to this, there is gated side access and an outside tap.