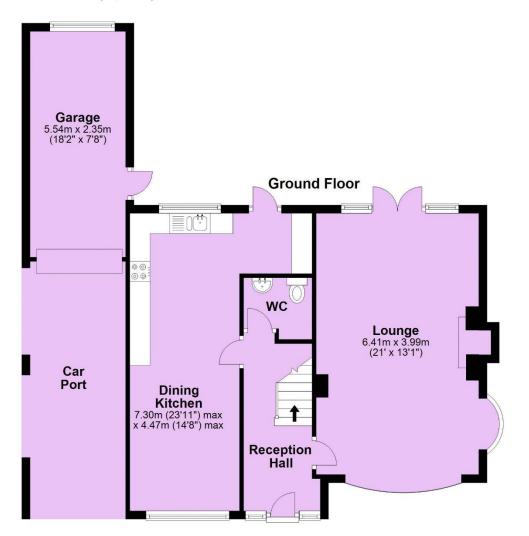

Accommodation is over two floors and briefly comprises; Reception Hallway, Guest Cloakroom, Lounge with French doors to rear Garden, Open Plan Kitchen/Diner with Utility area off, Landing, Master Bedroom with En-suite, 3 further generous Bedrooms, family Bathroom, Garage and Carport to side and private rear Garden.

## **FLOOR PLANS**

Council Tax Band: E Tenure: Freehold

Approximate Gross Internal Floor Area: Ground Floor (exc. Garage): 60sq m, 646sq ft

Garage: 13sq m, 140sq ft First Floor: 54sq m, 571sq ft

Produced by EnergyCom Limited
This Floor Plan is presented as general guidance only.
It cannot be relied upon as a statement of fact.
www.energy-survey.com