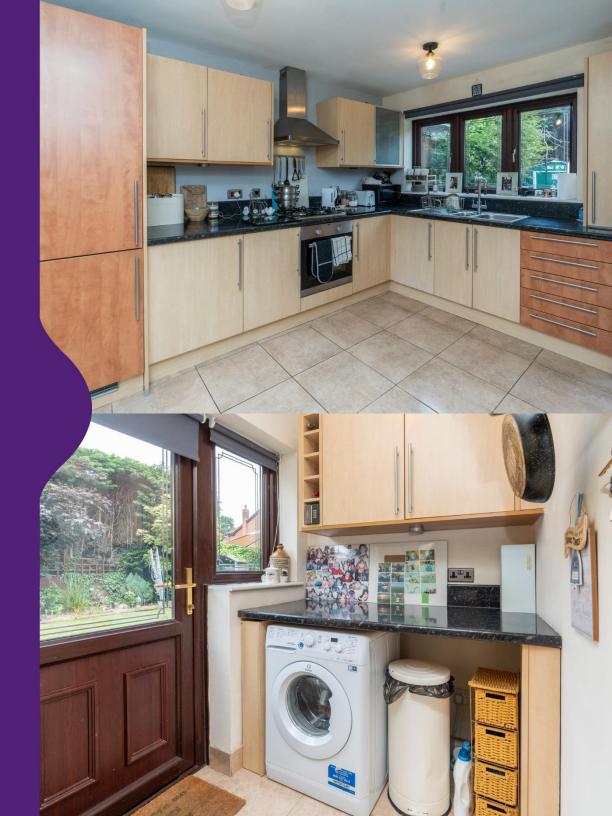

The Lounge has an attractive fireplace with gas log burner effect stove, 2 bay windows overlooking the front Garden and side, and French doors leading out to the rear Garden.

The Kitchen/Diner has windows to both front and rear providing ample lighting, and is fitted with a range of beech wall/base units, worktops with upstands which incorporate an inset sink and drainer, fridge freezer, oven, gas hob with extractor fan above. Further to this, there is a Utility Area with space for washing machine/dishwasher.