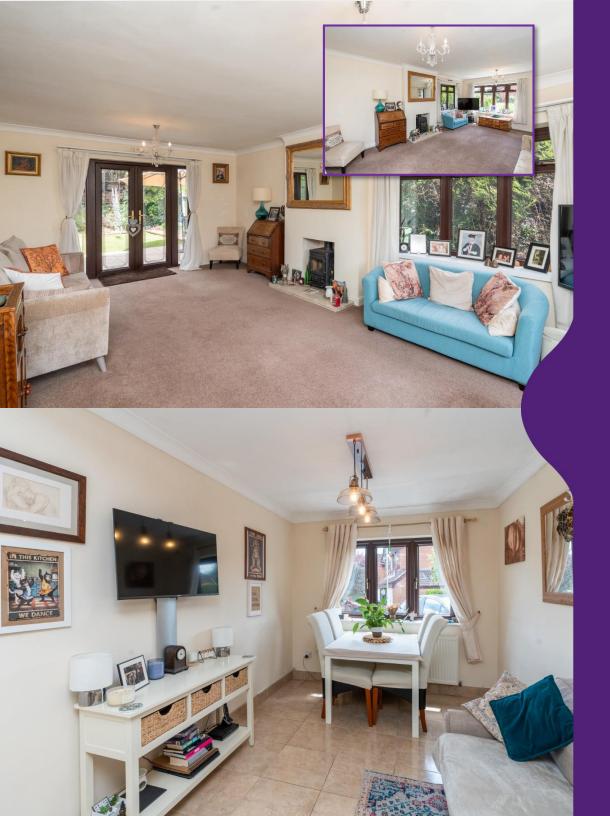

The Lounge has an attractive fireplace with gas log burner effect stove, 2 bay windows overlooking the front Garden and side, and French doors leading out to the rear Garden.

The Kitchen/Diner has windows to both front and rear providing ample lighting, and is fitted with a range of beech wall/base units, worktops with upstands which incorporate an inset sink and drainer, fridge freezer, oven, gas hob with extractor fan above. Further to this, there is a Utility Area with space for washing machine/dishwasher.