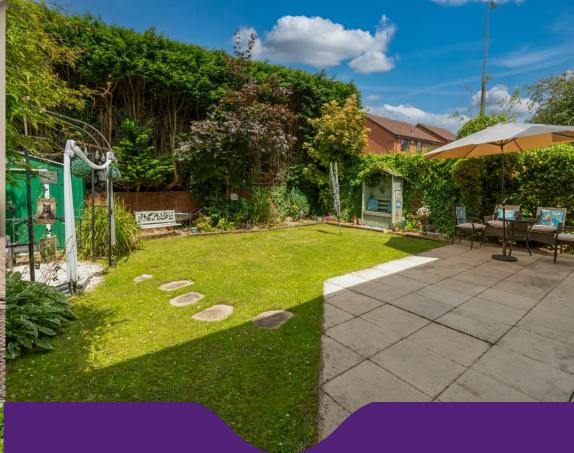

Externally, the property has a pleasant and private rear Garden with spacious paved patio area and lawned area beyond. There is a gravelled border having a variety of shrubs and planting throughout and a path leading to a gravelled seating area, perfect for the summer months. Further to this, there is gated side access and an outside tap.