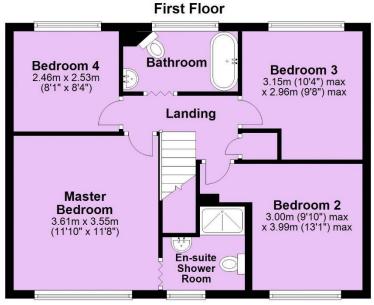

Accommodation is over two floors and briefly comprises; Reception Hallway, Guest Cloakroom, Lounge with French doors to rear Garden, Open Plan Kitchen/Diner with Utility area off, Landing, Master Bedroom with En-suite, 3 further generous Bedrooms, family Bathroom, Garage and Carport to side and private rear Garden.

The first floor Landing has a useful airing cupboard, loft hatch and further doors to;

We don't sell houses we sell **homes**.

The Master Bedroom is located at the front of the property and benefits from a stylishly fitted En-Suite shower room with white suite comprising; WC, pedestal sink, enclosed shower with waterfall showerhead, tiled walls and flooring.

There are 3 further generous Bedrooms. The family Bathroom boasts a contemporary white suite comprising; WC, Pedestal sink, fitted storage and freestanding bath.

There is a Carport to the front leading to the Garage. The Garage has an up and over door to the front, door leading to the rear Garden, power points, lighting and houses the Worcester boiler.

## **FLOOR PLANS**

Council Tax Band: E Tenure: Freehold

Approximate Gross Internal Floor Area: Ground Floor (exc. Garage): 60sq m, 646sq ft

Garage: 13sq m, 140sq ft First Floor: 54sq m, 571sq ft

Produced by EnergyCom Limited
This Floor Plan is presented as general guidance only.
It cannot be relied upon as a statement of fact.
www.energy-survey.com