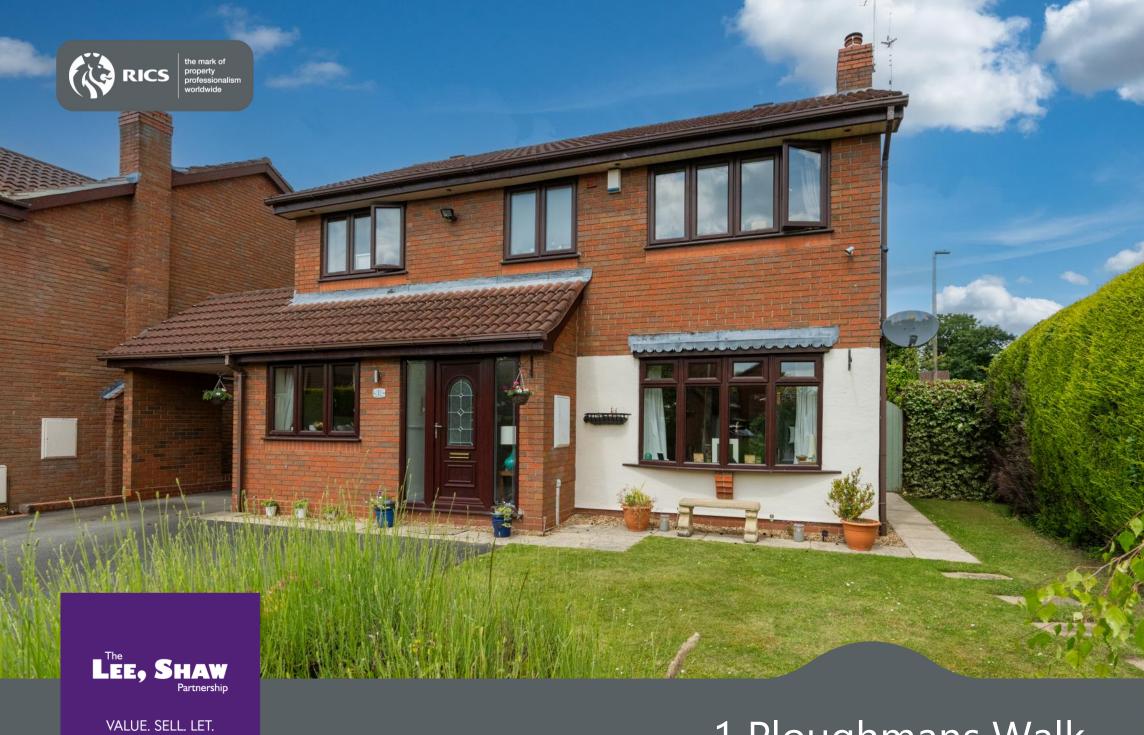

1 Ploughmans Walk Wall Heath

## 1 Ploughmans Walk, Wall Heath, DY6 0DX

A fantastic opportunity to acquire a beautifully presented David Payne 4 bedroom detached family home, enjoyiong an excellent corner position and tucked away within a quiet cul-de-sac location on the ever popular 'Heathbrook Farm' estate. Being well placed for local amenities, good schooling and on the edge of the Green Belt countryside, this property also benefits from gas central heating, UPVC double glazing and private rear Garden.

OVERALL A QUALITY FAMILY HOME IN A POPULAR WALL HEATH ADDRESS! INTERNAL INSPECTION IS HIGHLY RECCOMMENDED.

On approach, you are greeted by a tarmac driveway having front and side Garden with variety of mature shrubs. On entrance to the property, the inviting Reception Hallway has stairs to the first floor landing, Cloakroom with WC and basin and doors to;