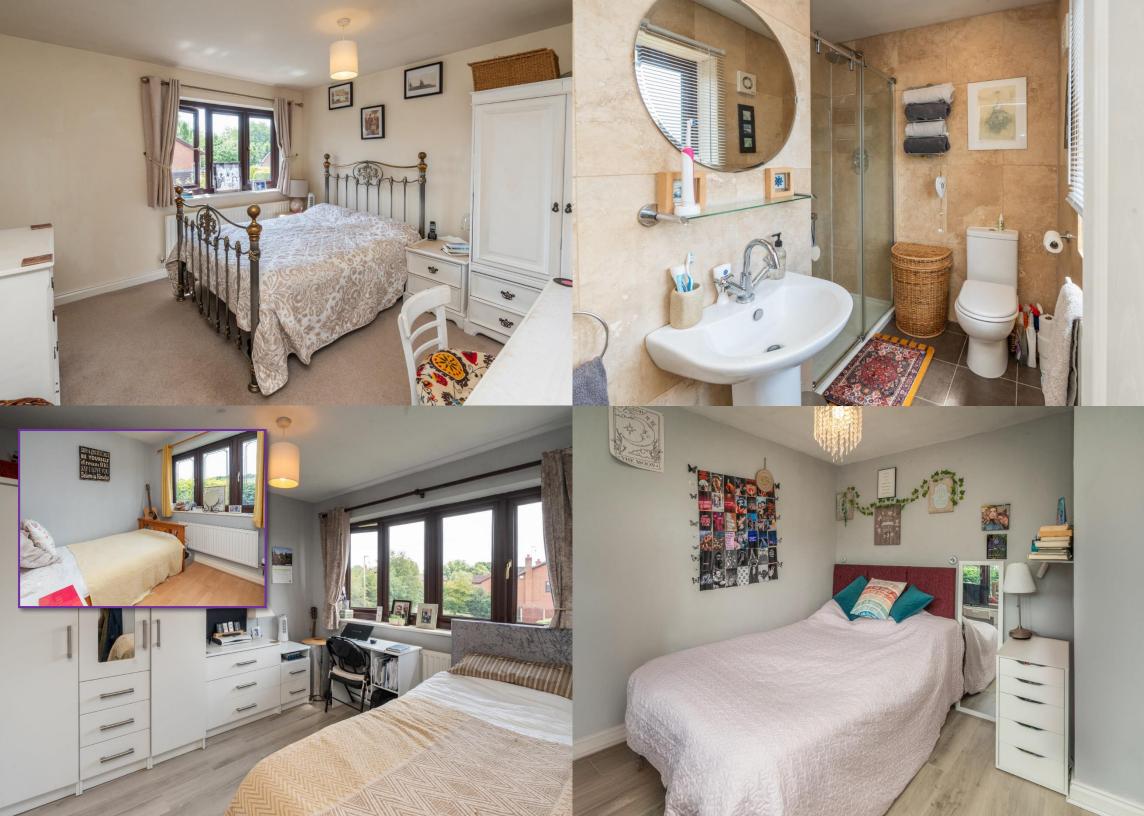

Accommodation is over two floors and briefly comprises; Reception Hallway, Guest Cloakroom, Lounge with French doors to rear Garden, Open Plan Kitchen/Diner with Utility area off, Landing, Master Bedroom with En-suite, 3 further generous Bedrooms, family Bathroom, Garage and Carport to side and private rear Garden.

The Lounge has an attractive fireplace with gas log burner effect stove, 2 bay windows overlooking the front Garden and side, and French doors leading out to the rear Garden.

The Kitchen/Diner has windows to both front and rear providing ample lighting, and is fitted with a range of beech wall/base units, worktops with upstands which incorporate an inset sink and drainer, fridge freezer, oven, gas hob with extractor fan above. Further to this, there is a Utility Area with space for washing machine/dishwasher.

The first floor Landing has a useful airing cupboard, loft hatch and further doors to;

We don't sell houses we sell **homes**.

The Master Bedroom is located at the front of the property and benefits from a stylishly fitted En-Suite shower room with white suite comprising; WC, pedestal sink, enclosed shower with waterfall showerhead, tiled walls and flooring.

There are 3 further generous Bedrooms. The family Bathroom boasts a contemporary white suite comprising; WC, Pedestal sink, fitted storage and freestanding bath.

There is a Carport to the front leading to the Garage. The Garage has an up and over door to the front, door leading to the rear Garden, power points, lighting and houses the Worcester boiler.