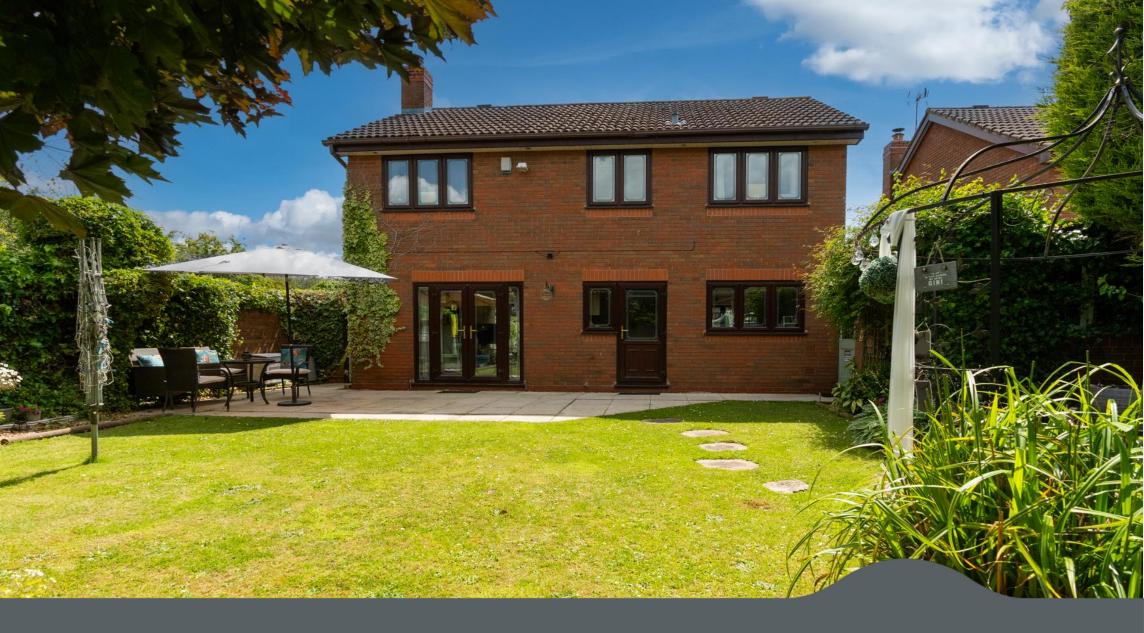

## 1 Ploughmans Walk, Wall Heath, DY6 0DX

A fantastic opportunity to acquire a beautifully presented David Payne 4 bedroom detached family home, enjoyiong an excellent corner position and tucked away within a quiet cul-de-sac location on the ever popular 'Heathbrook Farm' estate. Being well placed for local amenities, good schooling and on the edge of the Green Belt countryside, this property also benefits from gas central heating, UPVC double glazing and private rear Garden.

OVERALL A QUALITY FAMILY HOME IN A POPULAR WALL HEATH ADDRESS! INTERNAL INSPECTION IS HIGHLY RECCOMMENDED.

On approach, you are greeted by a tarmac driveway having front and side Garden with variety of mature shrubs. On entrance to the property, the inviting Reception Hallway has stairs to the first floor landing, Cloakroom with WC and basin and doors to;