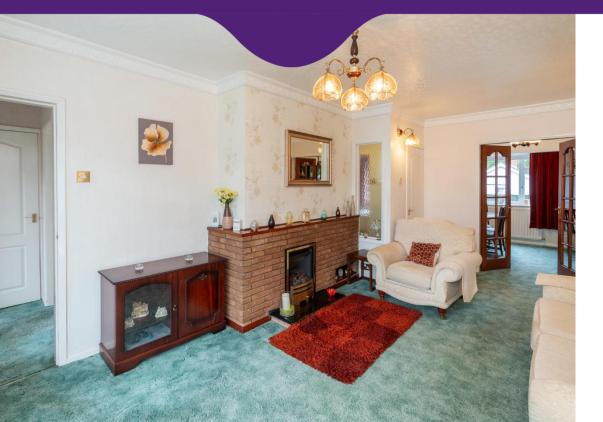

There is a Snug with laminate floor, UPVC double glazed door/side screen to Driveway and small paned glazed door to the Inner Hall.

The Lounge has a brick fireplace with tiled hearth, wooden mantel and inset fire, UPVC double glazed front window with wide sill and door to Inner Hall.