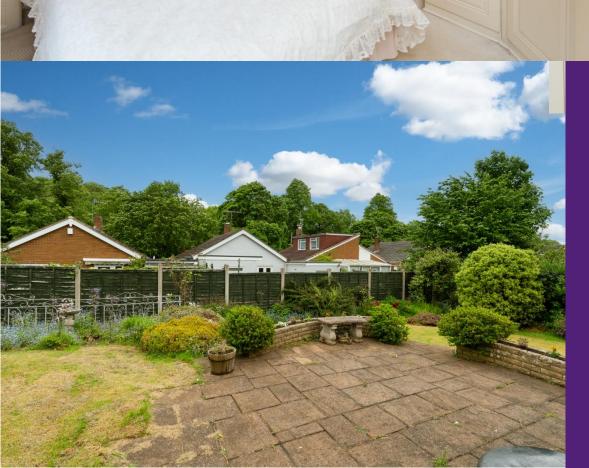

The enclosed Carport is an irregular shape being a good size and having metal folding entrance doors, single glazed rear timber fixed screens and part obscure single glazed timber door to Garden.