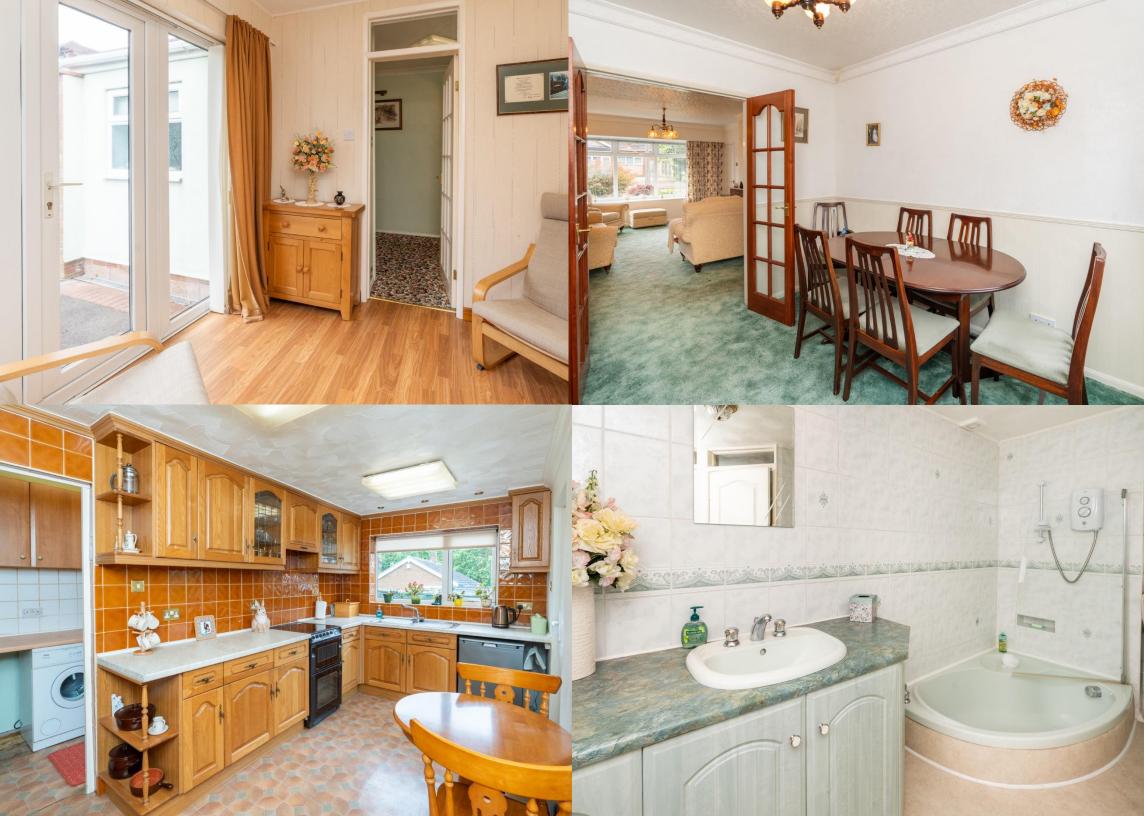

There is an L shaped Bathroom having a mint green suite with corner sunken bath having Triton shower over and side shower screen, wash basin with vanity cupboard below, WC, obscure UPVC double glazed front window, tiled walls and recessed ceiling lights. The Breakfast Kitchen has a range of light oak style wall and base cupboards, worktops, sink and mixer tap, tiled splashbacks, integrated cooker hood, 2 display cupboards each with light, UPVC double glazed rear window, 2 appliance spaces and obscure UPVC double glazed side door to Garden.

A door gives access to the Utility Room having a worktop with inset circular bowl sink, appliance spaces below, tiled splashback, wall cupboards, recess behind door and door opening to the enclosed Carport.