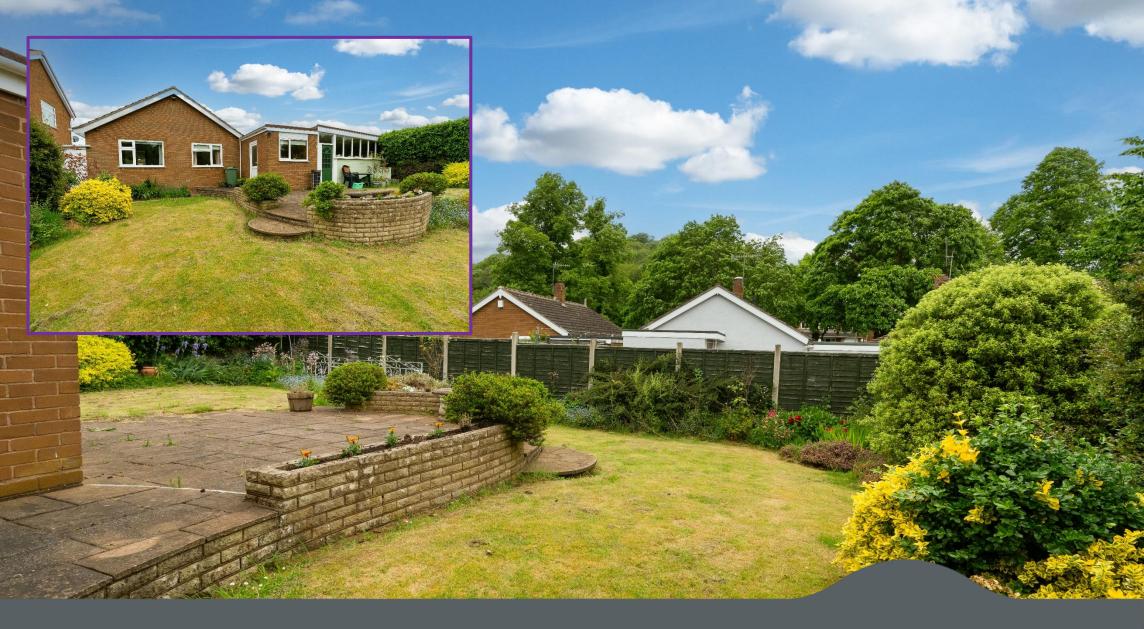

The enclosed Carport is an irregular shape being a good size and having metal folding entrance doors, single glazed rear timber fixed screens and part obscure single glazed timber door to Garden.